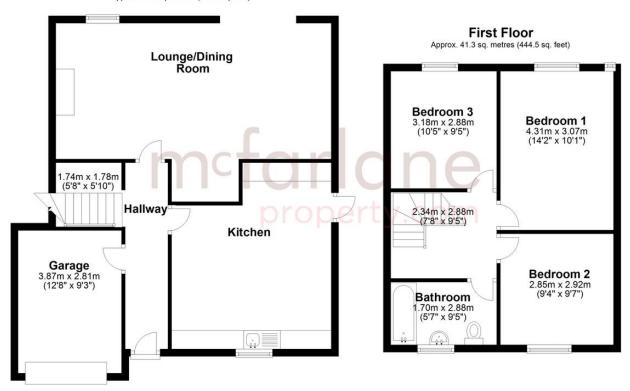

#### **Ground Floor**

Approx. 71.2 sq. metres (766.3 sq. feet)

Total area: approx. 112.5 sq. metres (1210.8 sq. feet)

Our team are friendly, experienced and are all local. They know it better than they do their own living rooms and can help you find what you're looking for because we love where we live.