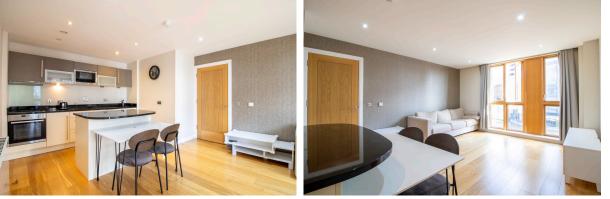

## 3 Wharf Approach, Leeds, LS1 4GN

\*\* TWO BEDROOM \*\* PARKING \*\* BALCONY WITH RIVER VIEWS \*\* AVAILABLE NOW \*\*

Zenko is pleased to present a unique opportunity to rent this well maintained two-bedroom apartment on the second floor of Waterman's Place.

This elegant flat boasts delightful vistas of the piazza, canal, and beyond. The apartment's features include:

Upon entering the building through a secure fob entry system on the ground floor, you'll find yourself in a sophisticated foyer with lift access to all levels. Ascend to the sixth floor on the preferred western side of the building, where the apartment awaits. A solid wooden door with ornate inlay and a wide-angled spy hole greets you, opening from a tastefully decorated, neutrally toned carpeted corridor.

Step into the apartment's entrance hall, graced with a solid wood floor, believed to be oak. This hall features downlights, an air circulation vent, and connects to all other rooms:

A compact utility room equipped with plumbing for a washing machine, the heat exchanger for heating and hot water, a fuse board, and additional storage space.