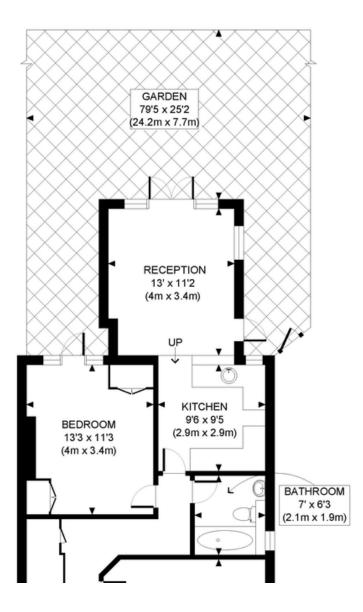

Please note, the front wall of the property was underpinned in April 1998.

RECEPTION ROOM 13' 1" x 11' 1" (4m x 3.4m)

KITCHEN 9' 6" x 9' 6" (2.9m x 2.9m)

BATHROOM 6' 10" x 6' 2" (2.1m x 1.9m)

BEDROOM TWO 13'1" x 11'1" (4m x 3.4m)

BEDROOM ONE 14' 5" x 13' 9" (4.4m x 4.2m)

 $%epcGraph_c_1_378\%$ 

399 High Road Harrow Middlesex HA3 6EL www.hintonresidential.com sales@hintonanddownes.com 0208 861 1066 Agents Note: Whilst every care has been taken to prepare these salesparticulars, they are for guidance purposes only. All measurements are approximate are for general guidance purposes only and whilst every care has been taken to ensure their accuracy, they should not be relied upon and potential buyers are advised to recheck the measurements