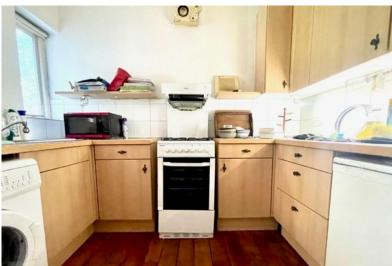

Please note, the front wall of the property was underpinned in April 1998.

RECEPTION ROOM 13' 1" x 11' 1" (4m x 3.4m)

KITCHEN 9' 6" x 9' 6" (2.9m x 2.9m)

BATHROOM 6' 10" x 6' 2" (2.1m x 1.9m)

BEDROOM TWO 13'1" x 11'1" (4m x 3.4m)