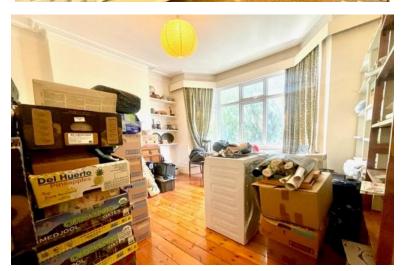

Please note, the front wall of the property was underpinned in April 1998.

RECEPTION ROOM 13' 1" x 11' 1" (4m x 3.4m)

KITCHEN 9' 6" x 9' 6" (2.9m x 2.9m)

BATHROOM 6' 10" x 6' 2" (2.1m x 1.9m)

BEDROOM TWO 13'1" x 11'1" (4m x 3.4m)