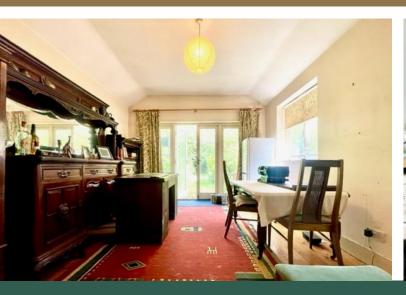

Please note, the front wall of the property was underpinned in April 1998.

RECEPTION ROOM 13' 1" x 11' 1" (4m x 3.4m)

KITCHEN 9' 6" x 9' 6" (2.9m x 2.9m)

BATHROOM 6' 10" x 6' 2" (2.1m x 1.9m)

BEDROOM TWO 13'1" x 11'1" (4m x 3.4m)