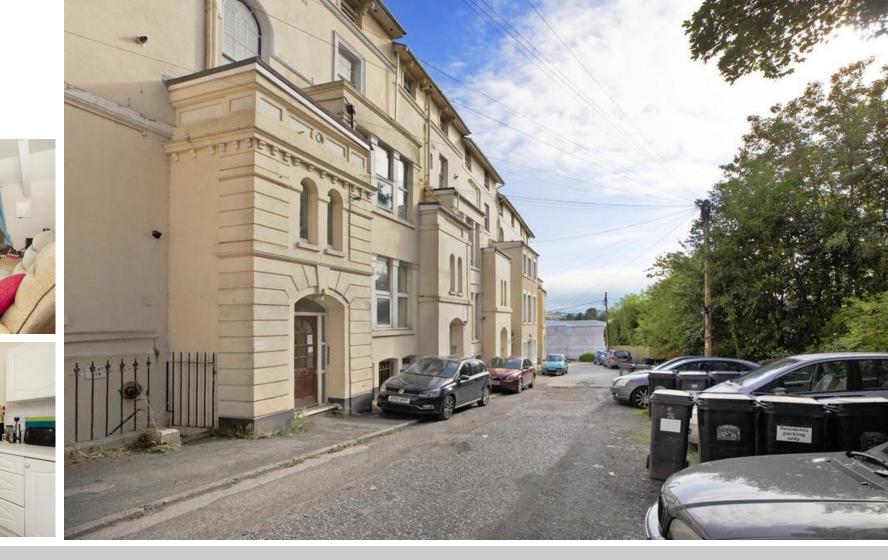

Communal entrance door with telephone entry control system into...

ENTRANCE HALLWAY

With stairs rising to the upper floors.

To the front of the property there is RESIDENTS PARKING.

Door to...

APARTMENT 5 Stairs rising to...

### OUTSIDE

Residents parking area.

MATERIAL INFORMATION - Subject to legal verification

Leasehold/Commonhold/Share of Leasehold/Shared Freehold: Length of Lease: Annual Ground Rent: Ground Rent Review: Annual Service Charge: Service Charge Review: Council Tax Band A Ground Floor 4.8 sq.m. (52 sq.ft.) approx. 1st Floor 56.8 sq.m. (612 sq.ft.) approx.