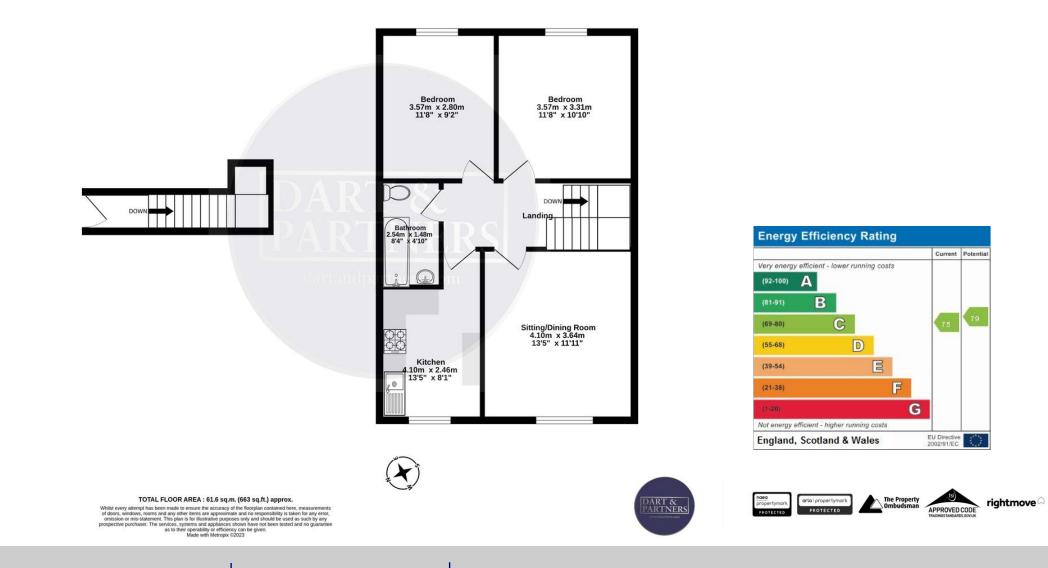

### OUTSIDE

Residents parking area.

MATERIAL INFORMATION - Subject to legal verification

Leasehold/Commonhold/Share of Leasehold/Shared Freehold: Length of Lease: Annual Ground Rent: Ground Rent Review: Annual Service Charge: Service Charge Review: Council Tax Band A Ground Floor 4.8 sq.m. (52 sq.ft.) approx. 1st Floor 56.8 sq.m. (612 sq.ft.) approx.