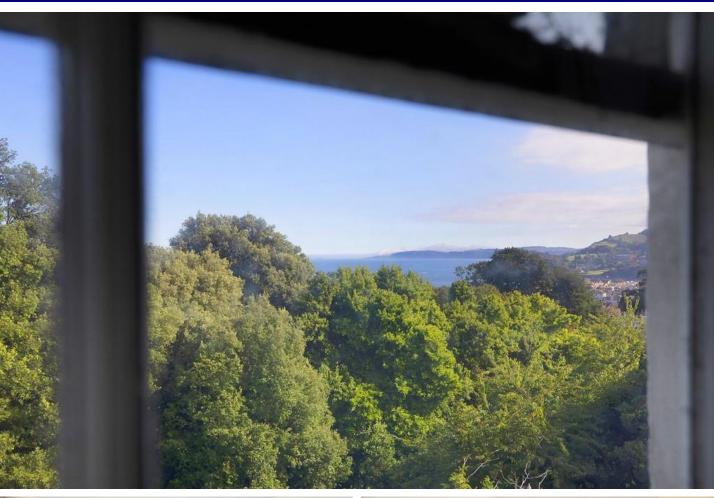

## BEDROOM ONE

Sash window with south facing views across Teignmouth town, along the Babbacombe coastline and out to sea. Radiator.

### **BEDROOM TWO**

Sash window enjoying the south facing sea and coastal views, radiator.