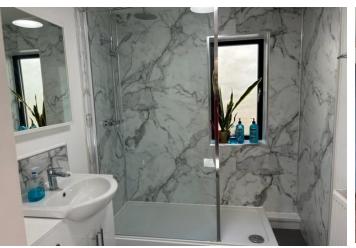

#### BATHROOM

Corresponding suite comprising bath with fitted Mira shower, pedestal wash hand basin, low level WC, shaver light and socket, part tiled walls, obscure double glazed, radiator, fitted extractor.