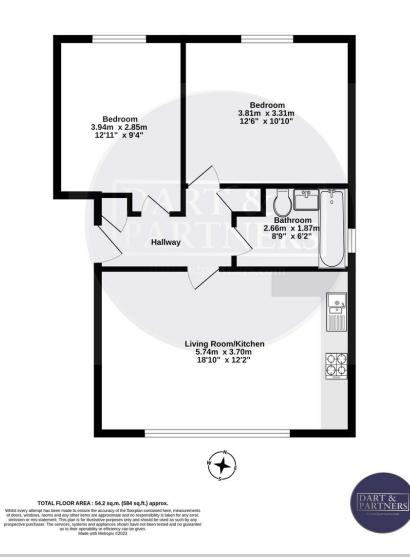

MATERIAL INFORMATION - Subject to legal verification

Leasehold/Commonhold/Share of Leasehold/Shared Freehold: Length of Lease: Annual Ground Rent: Ground Rent Review: Annual Service Charge: Service Charge Review: Council Tax Band B Ground Floor 54.2 sq.m. (584 sq.ft.) approx.