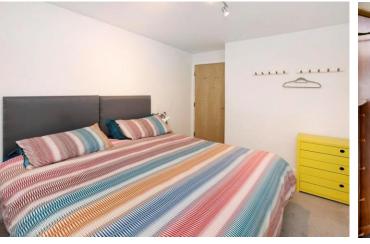

#### BEDROOM

Anthracite double glazed window to rear aspect, radiator.

## BEDROOM

Anthracite double glazed window to rear aspect, radiator.