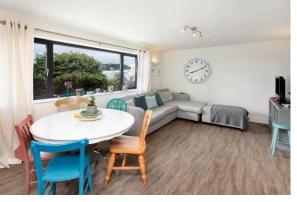

#### OPEN PLAN RECEPTION/KITCHEN

Anthracite uPVC double glazed picture window overlooking the front aspect with views to Teignmouth, across the river Teign estuary to rural Shaldon. Radiator. KITCHEN AREA with range of cupboard and drawer base units under laminate rolled edge work surfaces, one and a half bowl stainless steel drainer sink unit with mixer tap over, integrated fridge and freezer, plumbing for washing machine and dishwasher, brushed chrome electric oven with corresponding four ring gas hob, metro tiled splash backs, corresponding eye level units, chimney style extractor, larder style unit housing Viessmann gas boiler providing the domestic hot water supply and gas central heating throughout the property.

#### BATHROOM

Corresponding suite comprising bath with fitted Mira shower, pedestal wash hand basin, low level WC, shaver light and socket, part tiled walls, obscure double glazed, radiator, fitted extractor.