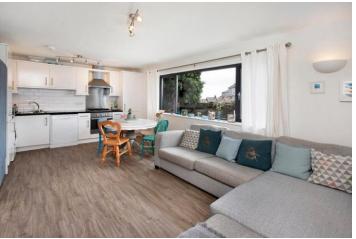

#### OPEN PLAN RECEPTION/KITCHEN

Anthracite uPVC double glazed picture window overlooking the front aspect with views to Teignmouth, across the river Teign estuary to rural Shaldon. Radiator. KITCHEN AREA with range of cupboard and drawer base units under laminate rolled edge work surfaces, one and a half bowl stainless steel drainer sink unit with mixer tap over, integrated fridge and freezer, plumbing for washing machine and dishwasher, brushed chrome electric oven with corresponding four ring gas hob, metro tiled splash backs, corresponding eye level units, chimney style extractor, larder style unit housing Viessmann gas boiler providing the domestic hot water supply and gas central heating throughout the property.