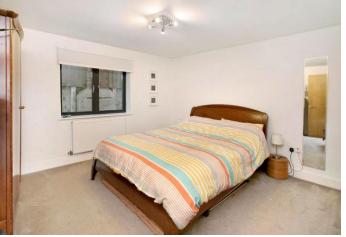

#### BEDROOM

Anthracite double glazed window to rear aspect, radiator.

## BEDROOM

Anthracite double glazed window to rear aspect, radiator.