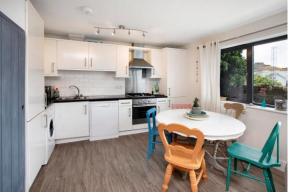

#### OPEN PLAN RECEPTION/KITCHEN

Anthracite uPVC double glazed picture window overlooking the front aspect with views to Teignmouth, across the river Teign estuary to rural Shaldon. Radiator. KITCHEN AREA with range of cupboard and drawer base units under laminate rolled edge work surfaces, one and a half bowl stainless steel drainer sink unit with mixer tap over, integrated fridge and freezer, plumbing for washing machine and dishwasher, brushed chrome electric oven with corresponding four ring gas hob, metro tiled splash backs, corresponding eye level units, chimney style extractor, larder style unit housing Viessmann gas boiler providing the domestic hot water supply and gas central heating throughout the property.