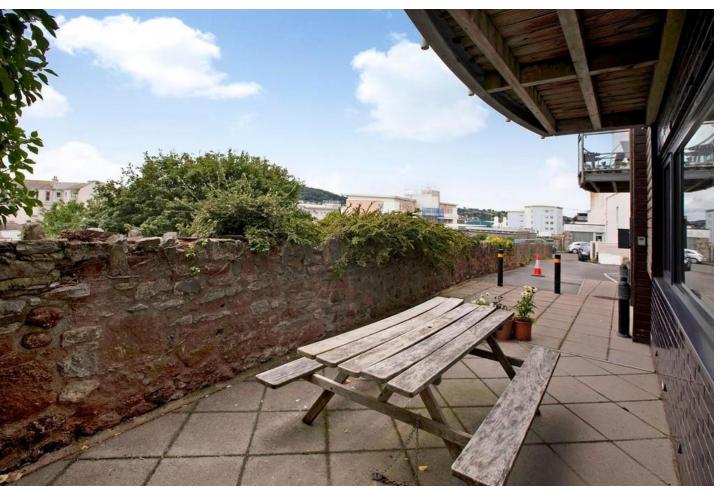

## OUTSIDE

Apartment 2 benefits from its own private paved patio/sun terrace being south facing and enjoying the passage of the sun and with limited views across Teignmouth to the sea, river Teign and rural Shaldon. There is side access to a gravel bed providing external storage.