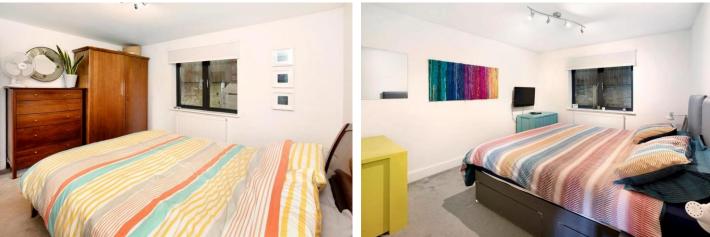

#### BEDROOM

Anthracite double glazed window to rear aspect, radiator.

## BEDROOM

Anthracite double glazed window to rear aspect, radiator.