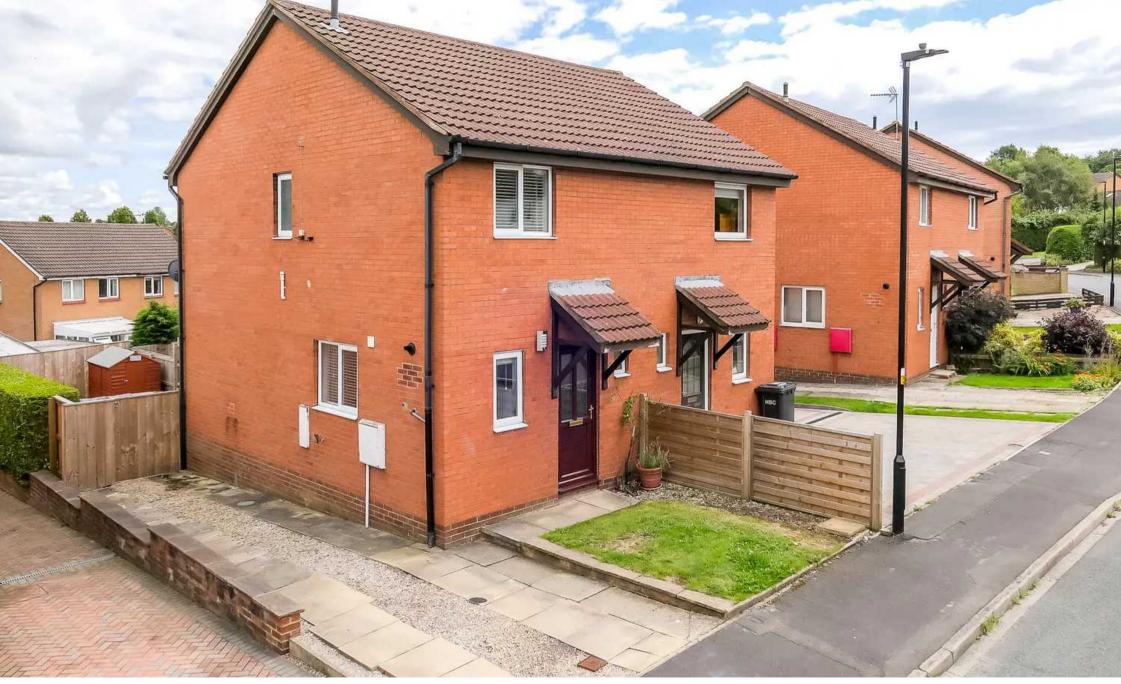

## 18 Butterbur Way

HARROGATE, Harrogate

This well-presented semi-detached property with large rear garden, parking for two vehicles and two double bedrooms is located in a popular residential area on the outskirts of Harrogate's town centre.

Council Tax band: B

Tenure: Freehold

- POPULAR RESIDENTIAL AREA
- PARKING FOR 2 VEHICLES
- LARGE GARDEN
- 2 DOUBLE BEDROOMS
- WELL PRESENTED THROUGHOUT

MYRINGS

Total Area: 54.9 m<sup>2</sup> ... 591 ft<sup>2</sup>