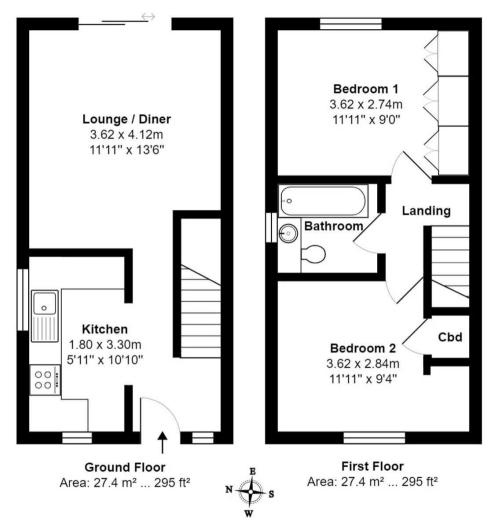

Council Tax band: B

Tenure: Freehold

- POPULAR RESIDENTIAL AREA
- PARKING FOR 2 VEHICLES
- LARGE GARDEN
- 2 DOUBLE BEDROOMS
- WELL PRESENTED THROUGHOUT

MYRINGS

Total Area: 54.9 m<sup>2</sup> ... 591 ft<sup>2</sup>

All measurements are approximate and for display purposes only.