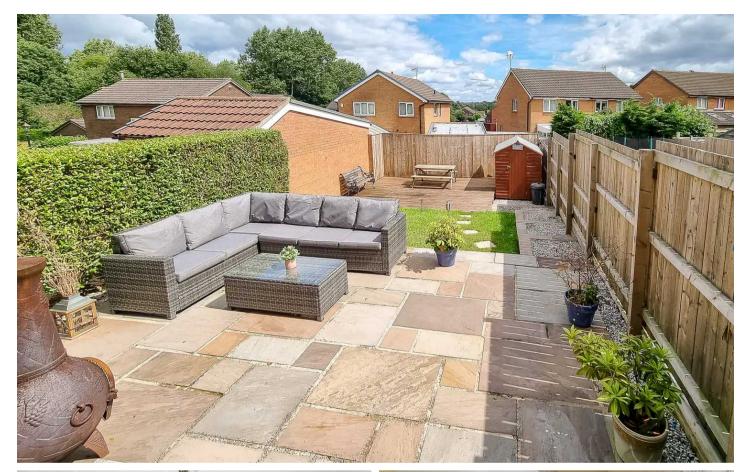

## 18 Butterbur Way

HARROGATE, Harrogate

This well-presented semi-detached property with large rear garden, parking for two vehicles and two double bedrooms is located in a popular residential area on the outskirts of Harrogate's town centre.

Council Tax band: B

Tenure: Freehold

- POPULAR RESIDENTIAL AREA
- PARKING FOR 2 VEHICLES
- LARGE GARDEN
- 2 DOUBLE BEDROOMS
- WELL PRESENTED THROUGHOUT

MYRINGS

Total Area: 54.9 m<sup>2</sup> ... 591 ft<sup>2</sup>