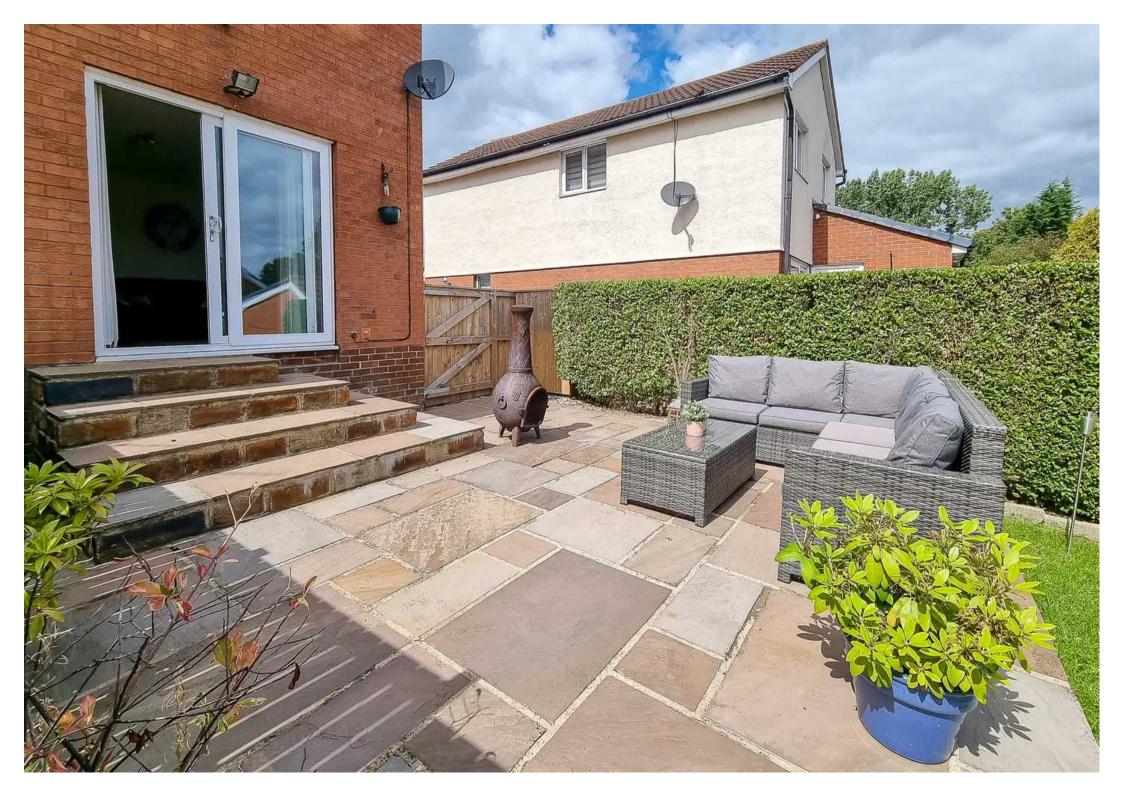

## 18 Butterbur Way

HARROGATE, Harrogate

This well-presented semi-detached property with large rear garden, parking for two vehicles and two double bedrooms is located in a popular residential area on the outskirts of Harrogate's town centre.

Council Tax band: B

Tenure: Freehold

- POPULAR RESIDENTIAL AREA
- PARKING FOR 2 VEHICLES
- LARGE GARDEN
- 2 DOUBLE BEDROOMS
- WELL PRESENTED THROUGHOUT

MYRINGS

Total Area: 54.9 m<sup>2</sup> ... 591 ft<sup>2</sup>