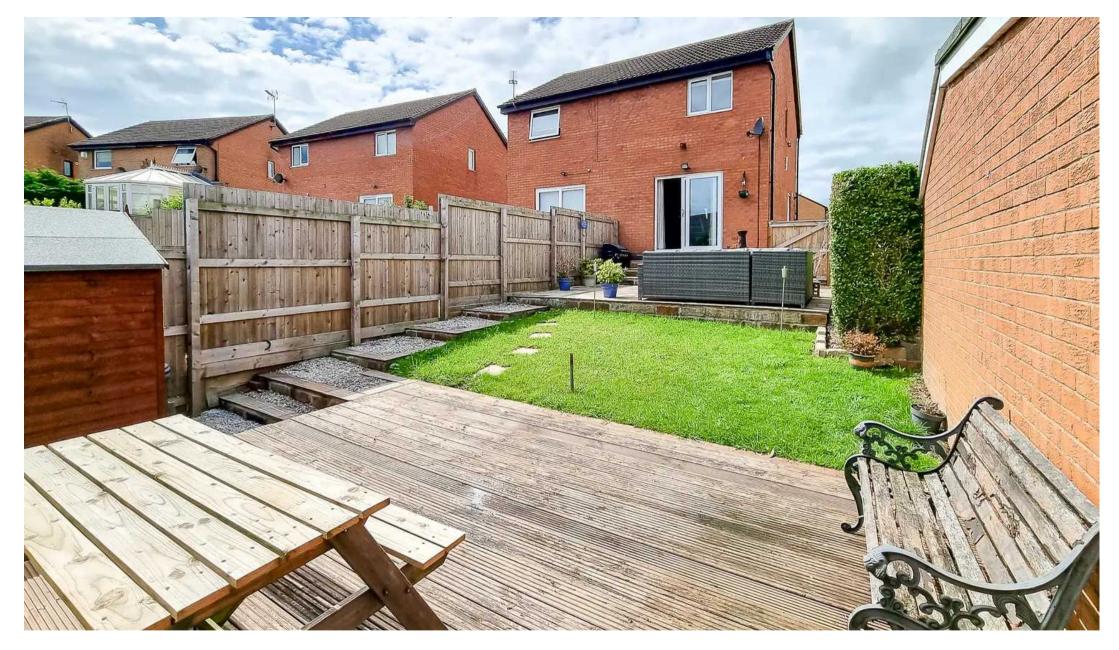

## 18 Butterbur Way

HARROGATE, Harrogate

This well-presented semi-detached property with large rear garden, parking for two vehicles and two double bedrooms is located in a popular residential area on the outskirts of Harrogate's town centre.

Council Tax band: B

Tenure: Freehold

- POPULAR RESIDENTIAL AREA
- PARKING FOR 2 VEHICLES
- LARGE GARDEN
- 2 DOUBLE BEDROOMS
- WELL PRESENTED THROUGHOUT

MYRINGS

Total Area: 54.9 m<sup>2</sup> ... 591 ft<sup>2</sup>