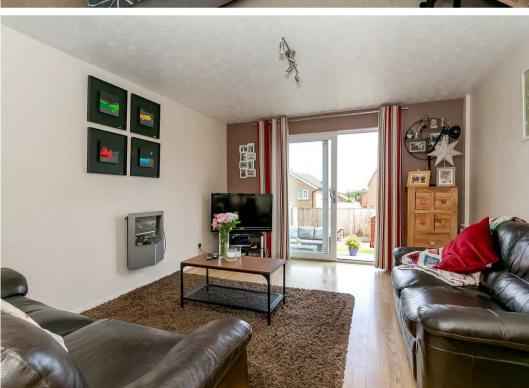

## 18 Butterbur Way

HARROGATE, Harrogate

This well-presented semi-detached property with large rear garden, parking for two vehicles and two double bedrooms is located in a popular residential area on the outskirts of Harrogate's town centre.

Council Tax band: B

Tenure: Freehold

- POPULAR RESIDENTIAL AREA
- PARKING FOR 2 VEHICLES
- LARGE GARDEN
- 2 DOUBLE BEDROOMS
- WELL PRESENTED THROUGHOUT

MYRINGS

Total Area: 54.9 m<sup>2</sup> ... 591 ft<sup>2</sup>