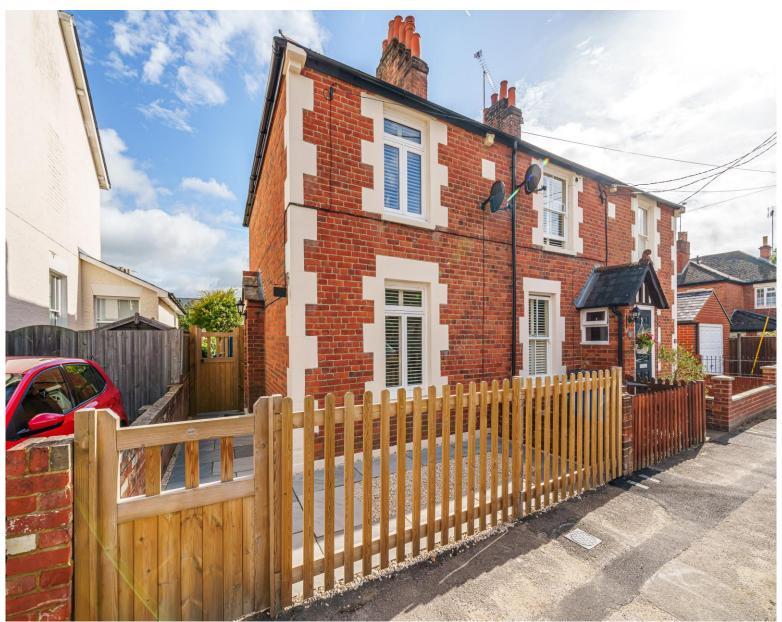

## Beech Hill Road, Sunningdale, SL5

This charming and completely refubished semi detached cottage is available for a long term let. Superb location as within walking distance to Sunningdale Station and shops.

Available - Immediately

£2200 Per Calander Month

**Unfurnished** 

- Two Double Bedrooms
- Two Bathrooms
- Drawing Room

- Dining Room
- Large Studio/Office
- Garden and Patio

All viewings are strictly by appointment or by e-mail.