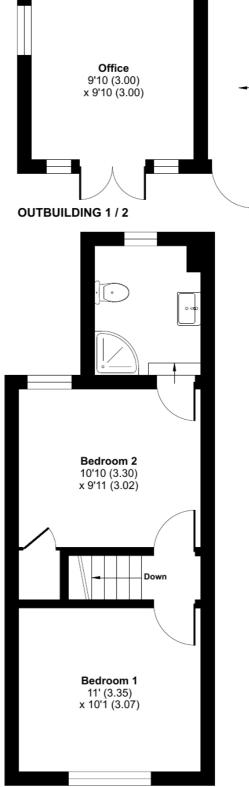

## Beech Hill Road, Ascot, SL5

Approximate Area = 702 sq ft / 65.2 sq m Outbuilding = 127 sq ft / 11.8 sq m Total = 829 sq ft / 77 sq m

For identification only - Not to scale

Store 9'10 (3.00) x 3' (0.91)

FIRST FLOOR