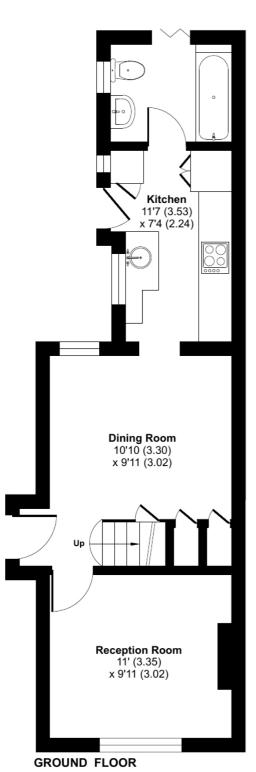

## Beech Hill Road, Ascot, SL5

Approximate Area = 702 sq ft / 65.2 sq m Outbuilding = 127 sq ft / 11.8 sq m Total = 829 sq ft / 77 sq m

For identification only - Not to scale

Store 9'10 (3.00) x 3' (0.91)