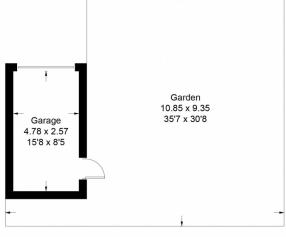

#### Thornbury Road, TW7

Approximate Gross Internal Area = 63.1 sq m / 680 sq ft Garage = 12.6 sq m / 136 sq ft Total = 75.7 sq m / 816 sq ft

(Not Shown In Actual Location / Orientation)

**Ground Floor** 