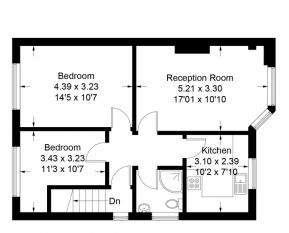

#### Thornbury Road, TW7

Approximate Gross Internal Area = 63.1 sq m / 680 sq ft Garage = 12.6 sq m / 136 sq ft Total = 75.7 sq m / 816 sq ft

(Not Shown In Actual Location / Orientation)

**Ground Floor** 

First Floor

Measured in accordance with RICS Code of Measuring Practice. To be used for identification and guidance purposes only. Whilst every care is taken in the preparation of this plan, please check all dimensions, shapes and compass bearings before making any decisions reliant upon them www.london58.com © 2023 hello@london58.com