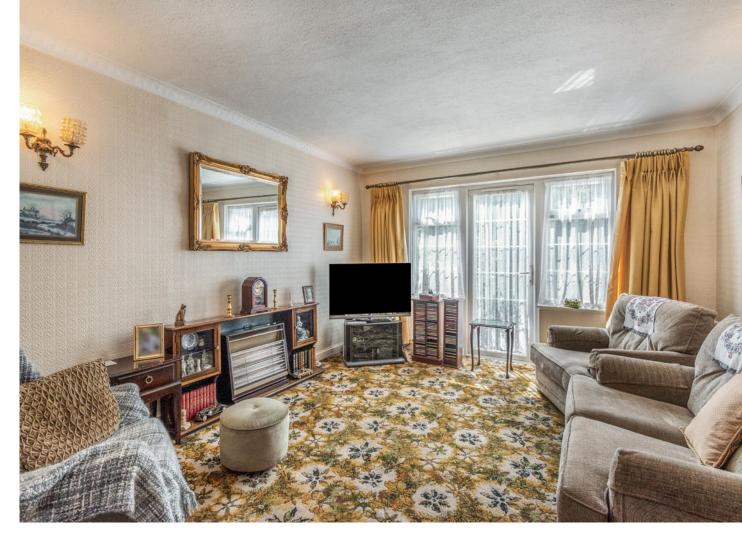

The ground floor comprises an entrance hallway with a useful store cupboard and a guest WC. There is a generous through lounge / diner with a feature fireplace and access to the garden, and a kitchen to the rear with an adjoining breakfast room. To the first floor there are three double bedrooms, a family shower room and a separate WC.