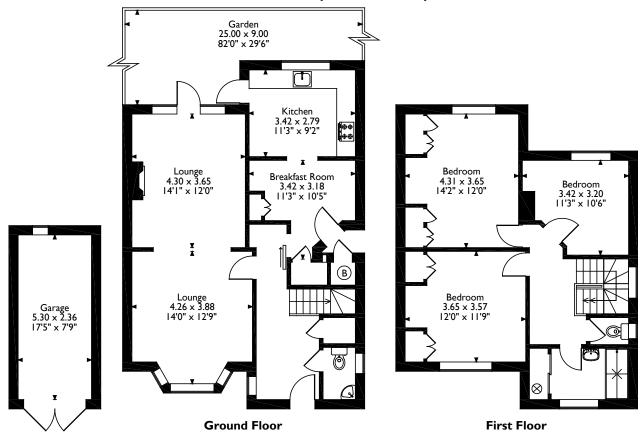

## **Additional Information**

Guide Price: Price on Application

Tenure: Freehold

Local Authority: London Borough of Harrow

Council Tax: Band G

Energy Efficiency Rating: Band TBC

Evelyn Drive, Pinner
Approximate Gross Internal Area
Main House = 123 Sq M/1323 Sq Ft
Garage = 13 Sq M/140 Sq Ft
Total = 136 Sq M/1463 Sq Ft

Please note that the location of doors, windows and other items are approximate and this floorplan is to be used for illustrative purposes only. Unauthorized reproduction is prohibited.

1 High Street, Pinner, Middlesex, HA5 5PJ Tel: 0208 866 8083 Pinner@robsonsweb.com