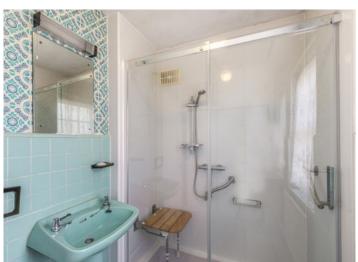

The ground floor comprises an entrance hallway with a useful store cupboard and a guest WC. There is a generous through lounge / diner with a feature fireplace and access to the garden, and a kitchen to the rear with an adjoining breakfast room. To the first floor there are three double bedrooms, a family shower room and a separate WC.