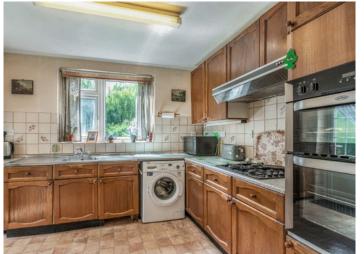

The ground floor comprises an entrance hallway with a useful store cupboard and a guest WC. There is a generous through lounge / diner with a feature fireplace and access to the garden, and a kitchen to the rear with an adjoining breakfast room. To the first floor there are three double bedrooms, a family shower room and a separate WC.