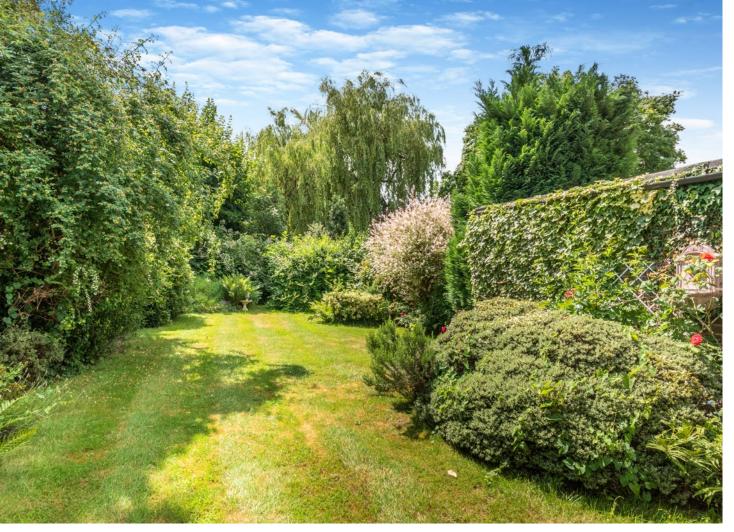

Externally this charming home boasts a beautifully maintained rear garden that is laid to lawn with well-manicured shrubs / hedges, and a small patio area, perfect for alfresco dining in the summer months. To the front there is a driveway allowing off-street parking and a garage.