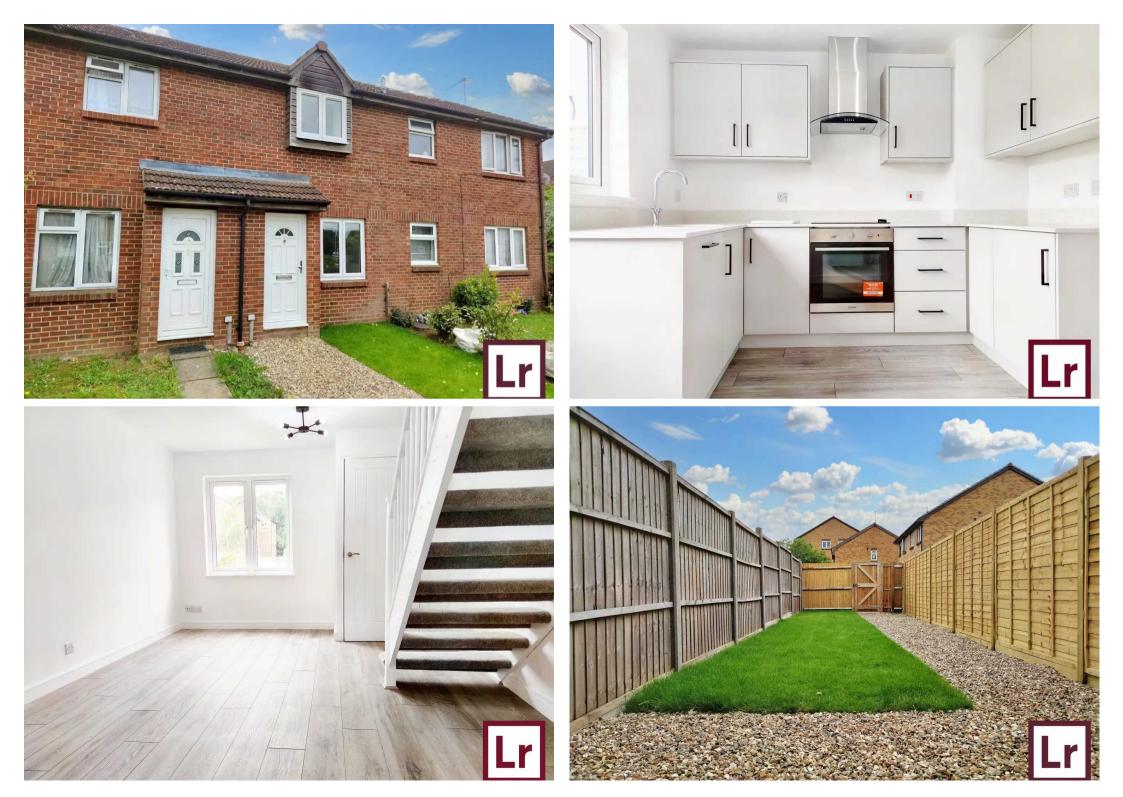

## Northolt, Northolt

Two double-bedroom terrace house which benefits from complete refurbishment. The house is situated in a popular development, close to local shops and central line station and is being sold with NO CHAIN. Council Tax band: D

Tenure: Freehold

- Brand new renovated House
- Popular development
- 2 bedrooms
- Bright lounge
- Separate Kitchen
- Good size garden
- Residents parking
- No onward chain
- Good transport links

Floor plan produced in accordance with RICS Property Measurement Standards incorporating International Property Measurement Standards (IPMS2 Residential). © n/checom 2022. Produced for Lawrence Rand. REF: 927443