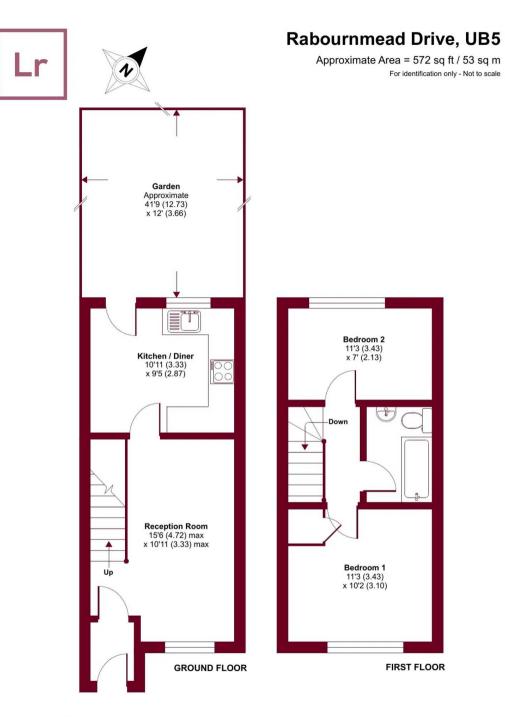

Tenure: Freehold

- Brand new renovated House
- Popular development
- 2 bedrooms
- Bright lounge
- Separate Kitchen
- Good size garden
- Residents parking
- No onward chain
- Good transport links

Floor plan produced in accordance with RICS Property Measurement Standards incorporating International Property Measurement Standards (IPMS2 Residential). © n/checom 2022. Produced for Lawrence Rand. REF: 927443