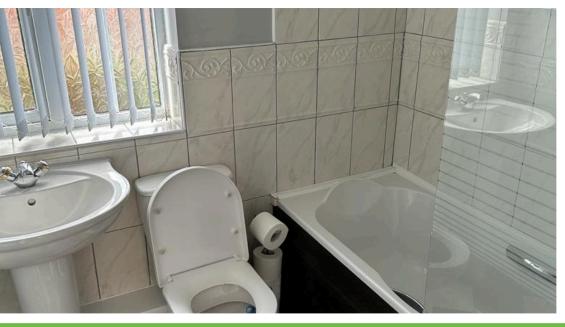

**Bathroom** 2.0m x 1.71m

All tiled. W/C. Sink. UPVC double glazed frosted window. Bath with overhead shower

**Bedroom 4** 4.50m x 3.88m

UPVC double glazed window. Radiator. Built in storage.

**Ensuite** 2.49m x 2.0m