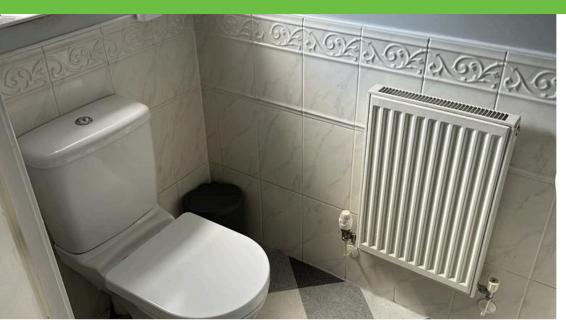

### W/C

Sink. Radiator. UPVC double glazed window. Toilet.

**Kitchen** 2.82m x 4.23m

Space for washing machine. Integrated hob / oven with extractor fan. Double sink dryer.

**Livingroom** *3.51m x 4.94m* 