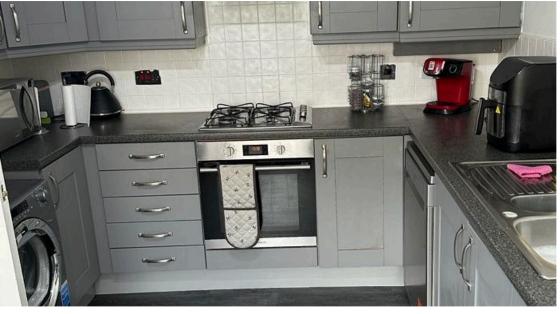

## Asking Price £350,000 Marland Way, Stretford, M32 ONP

Welcome to this charming four bedroom house for sale. With a wonderful blend of classic design and modern amenities.

Situated in a sought after neighbourhood, the exterior exudes curb appeal with its well maintained landscaping and inviting front porch. Step inside to discover a thoughfully laid out main floor, featuring a cozy living room and a spacious kitchen with updated appliances and an adjoining dining area. Seperately, there is a modern style conservatory perfect for entertaining.

### W/C

Sink. Radiator. UPVC double glazed window. Toilet.

**Kitchen** 2.82m x 4.23m

Space for washing machine. Integrated hob / oven with extractor fan. Double sink dryer.

**Livingroom** *3.51m x 4.94m* 