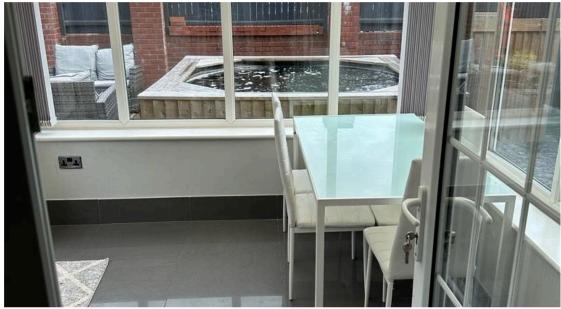

### Conservatory

Tiled flooring.

Bedroom 1 2.0m x 2.30m

UPVC double glazed window. Radiator.

**Bedroom 2** 3.33m x 2.84m

UPVC double glazed window. Radiator. Built in storage.

**Bedroom 3** 2.93m x 2.84m

UPVC double glazed window. Radiator. Built in storage.