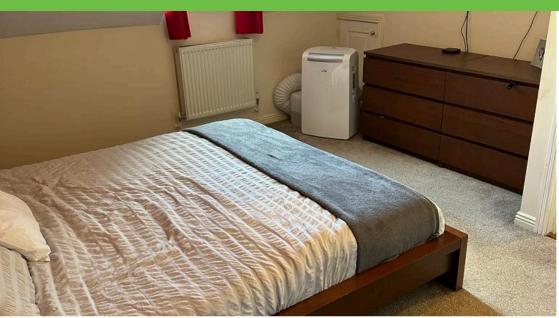

### Conservatory

Tiled flooring.

Bedroom 1 2.0m x 2.30m

UPVC double glazed window. Radiator.

**Bedroom 2** 3.33m x 2.84m

UPVC double glazed window. Radiator. Built in storage.

**Bedroom 3** 2.93m x 2.84m

UPVC double glazed window. Radiator. Built in storage.

**Bathroom** 2.0m x 1.71m

All tiled. W/C. Sink. UPVC double glazed frosted window. Bath with overhead shower

**Bedroom 4** 4.50m x 3.88m

UPVC double glazed window. Radiator. Built in storage.

**Ensuite** 2.49m x 2.0m