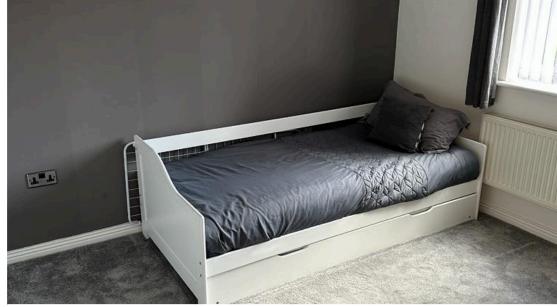

### Conservatory

Tiled flooring.

Bedroom 1 2.0m x 2.30m

UPVC double glazed window. Radiator.

**Bedroom 2** 3.33m x 2.84m

UPVC double glazed window. Radiator. Built in storage.

**Bedroom 3** 2.93m x 2.84m

UPVC double glazed window. Radiator. Built in storage.

**Bathroom** 2.0m x 1.71m

All tiled. W/C. Sink. UPVC double glazed frosted window. Bath with overhead shower

**Bedroom 4** 4.50m x 3.88m

UPVC double glazed window. Radiator. Built in storage.

**Ensuite** 2.49m x 2.0m