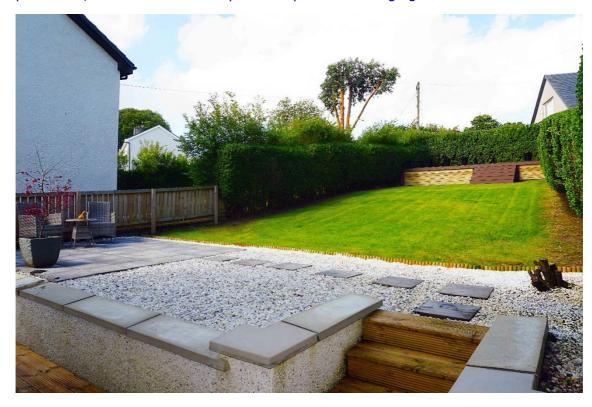

E.K. Business Park 14 Stroud Road East Kilbride G75 0YA

The property is set within a large plot, the front is laid mainly to lawn with monobloc driveway. The private rear garden is laid to lawn, has two timber decked patio areas, a slab and loose chip

patio area, and is surrounded by mature perimeter hedging.