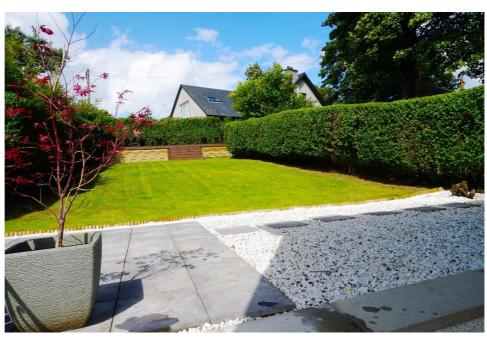

E.K. Business Park 14 Stroud Road East Kilbride G75 0YA

The property is set within a large plot, the front is laid mainly to lawn with monobloc driveway. The private rear garden is laid to lawn, has two timber decked patio areas, a slab and loose chip

patio area, and is surrounded by mature perimeter hedging.