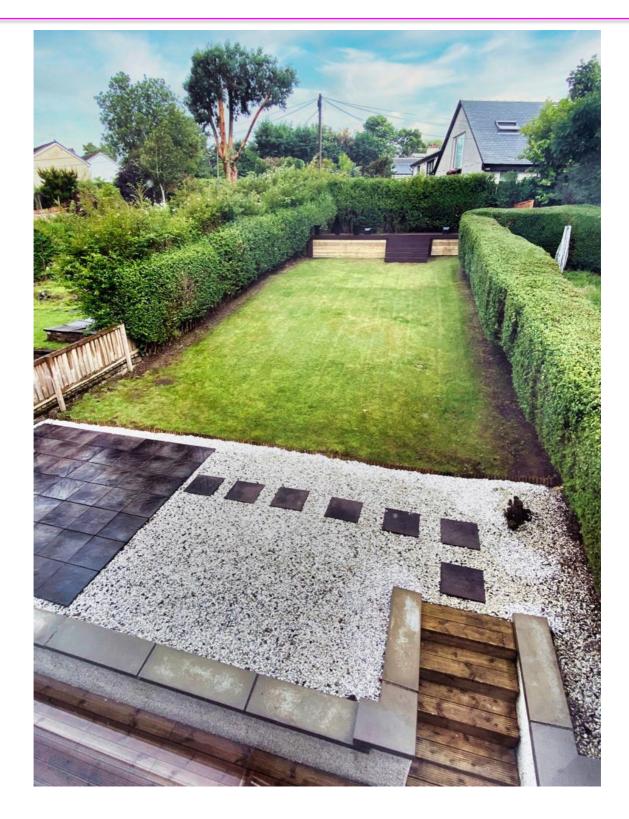

E.K. Business Park 14 Stroud Road East Kilbride G75 0YA

The property is set within a large plot, the front is laid mainly to lawn with monobloc driveway. The private rear garden is laid to lawn, has two timber decked patio areas, a slab and loose chip

patio area, and is surrounded by mature perimeter hedging.