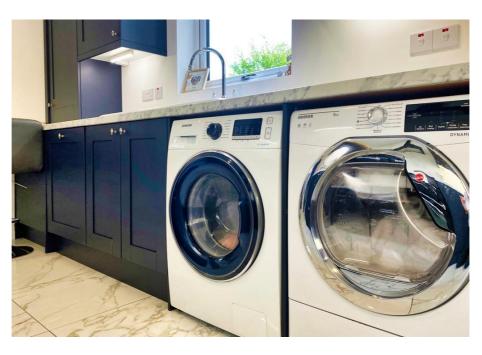

# **East Kilbride's Local Estate Agent**

E.K. Business Park 14 Stroud Road East Kilbride G75 0YA

The stylish and very wellequipped kitchen has navy shaker style cabinets. It includes the rangemaster cooker with two ovens, grill and five gas burners and extractor, the integrated fridge, freezer, dishwasher, and has space for all freestanding appliances.