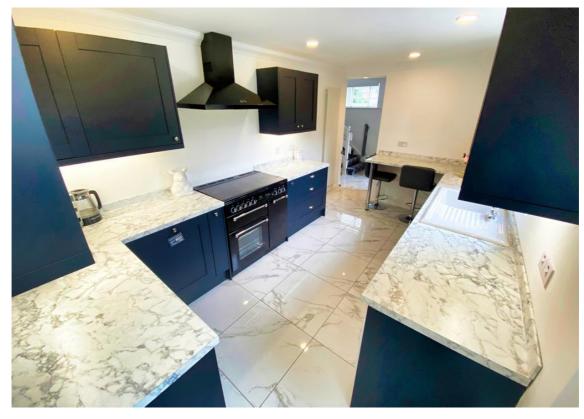

# **East Kilbride's Local Estate Agent**

E.K. Business Park 14 Stroud Road East Kilbride G75 0YA

It
comprises
on the
ground
level of the
welcoming
hallway,
spacious
lounge,
very wellequipped
kitchen,
and
shower
room.

# **East Kilbride's Local Estate Agent**

E.K. Business Park 14 Stroud Road East Kilbride G75 0YA

The stylish and very wellequipped kitchen has navy shaker style cabinets. It includes the rangemaster cooker with two ovens, grill and five gas burners and extractor, the integrated fridge, freezer, dishwasher, and has space for all freestanding appliances.