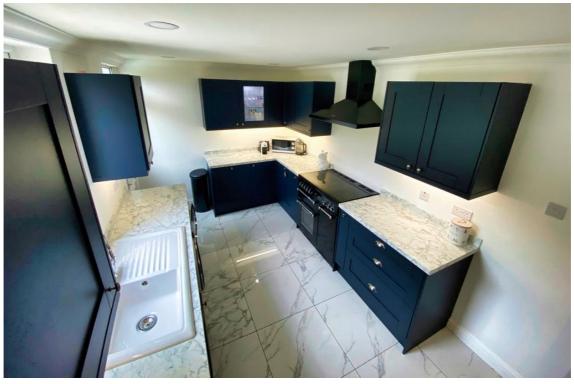

# **East Kilbride's Local Estate Agent**

E.K. Business Park 14 Stroud Road East Kilbride G75 0YA

It
comprises
on the
ground
level of the
welcoming
hallway,
spacious
lounge,
very wellequipped
kitchen,
and
shower
room.

# **East Kilbride's Local Estate Agent**

E.K. Business Park 14 Stroud Road East Kilbride G75 0YA

The stylish and very wellequipped kitchen has navy shaker style cabinets. It includes the rangemaster cooker with two ovens, grill and five gas burners and extractor, the integrated fridge, freezer, dishwasher, and has space for all freestanding appliances.