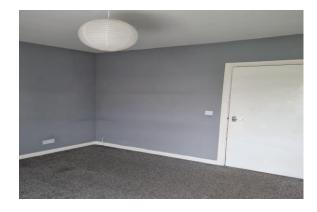

## MASTER BEDROOM

Master bedroom with large window overlooking the rear of the building, socket points and storage heater.

## **BEDROOM 2**

Smaller of the two bedrooms but still a double with window looking to the rear of the property socket points and storage heater.