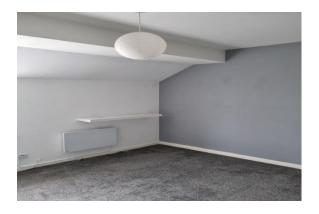

## MASTER BEDROOM

Master bedroom with large window overlooking the rear of the building, socket points and storage heater.

## **BEDROOM 2**

Smaller of the two bedrooms but still a double with window looking to the rear of the property socket points and storage heater.