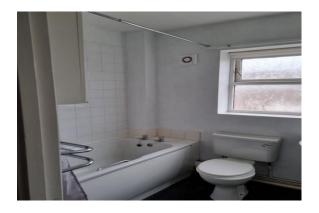

ntrance hall with large cupboard and storage heater



## LOUNGE

Spacious lounge with a lot of natural light. Socket points and storage heaters.



#### **DINING ROOM**

The dining area is part of the kitchen



## KITCHEN

The kitchen has a fitted cooker, hob and extractor fan. There is also an upright integrated fridge freezer and fitted washing machine. Plenty cupboard space and with the added dining area is a very welcoming room.



## MASTER BEDROOM

Master bedroom with large window overlooking the rear of the building, socket points and storage heater.



## **BEDROOM 2**

Smaller of the two bedrooms but still a double with window looking to the rear of the property socket points and storage heater.



## **BATHROOM**

Modern bathroom with bath, electric shower, WC and hand basin.