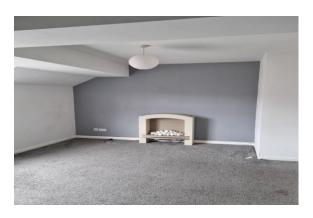

## LOUNGE

Spacious lounge with a lot of natural light. Socket points and storage heaters.