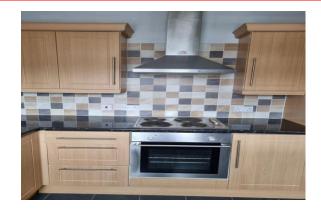

## KITCHEN

The kitchen has a fitted cooker, hob and extractor fan. There is also an upright integrated fridge freezer and fitted washing machine. Plenty cupboard space and with the added dining area is a very welcoming room.