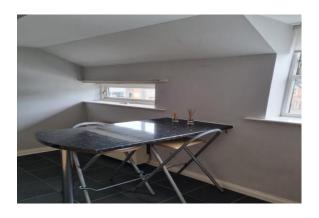

#### **DINING ROOM**

The dining area is part of the kitchen

## KITCHEN

The kitchen has a fitted cooker, hob and extractor fan. There is also an upright integrated fridge freezer and fitted washing machine. Plenty cupboard space and with the added dining area is a very welcoming room.