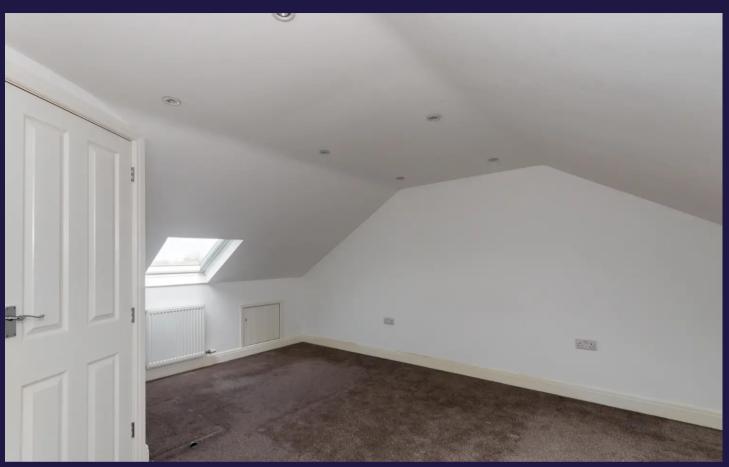

Carpeted stairs lead to the second storey where the Master Bedroom is a generous double, neutrally decorated and carpeted with velux windows to the front and rear with under eaves storage, and an en suite shower room with tiled flooring and elevations with low level wc, wall mounted basin and shower enclosure.