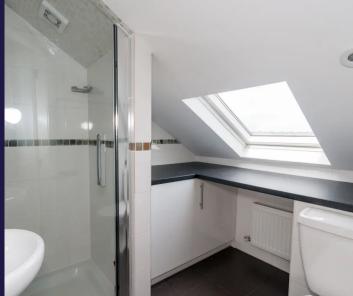

Carpeted stairs lead to the second storey where the Master Bedroom is a generous double, neutrally decorated and carpeted with velux windows to the front and rear with under eaves storage, and an en suite shower room with tiled flooring and elevations with low level wc, wall mounted basin and shower enclosure.