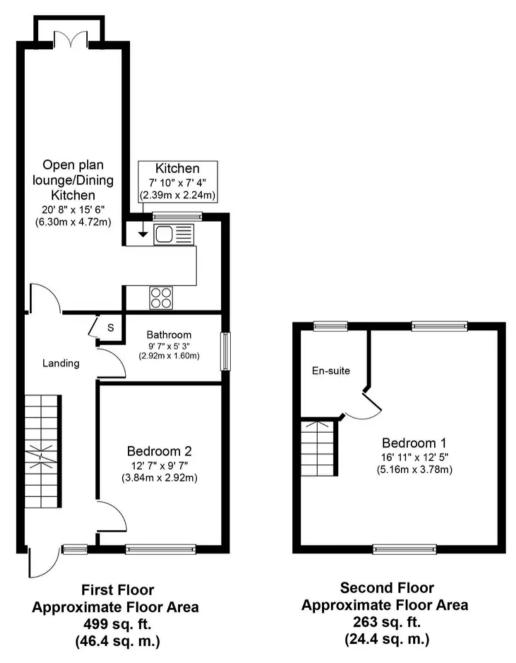

Stunning first floor flat to let with fully fitted kitchen, stylish bathroom, plenty of living space and designated parking.

The private entrance has tiled flooring and carpeted stairs leading to the first floor accommodation. There is a spacious lounge which is neutrally decorated with carpeted flooring and French doors leading out to a Juliet balcony which enjoys pleasant views over open farmland to rear. The open plan kitchen has a range of modern cream shaker style wall and base units with integrated oven, hob, microwave, dishwasher, washing machine and fridge freezer. There is a double bedroom which is neutrally decorated and carpeted together with a bathroom which has contemporary tiled flooring and elevations with a modern three piece suite comprising low level wc, wash hand basin and panelled bath with shower over and a chrome ladder heated towel rail.

Carpeted stairs lead to the second storey where the Master Bedroom is a generous double, neutrally decorated and carpeted with velux windows to the front and rear with under eaves storage, and an en suite shower room with tiled flooring and elevations with low level wc, wall mounted basin and shower enclosure.