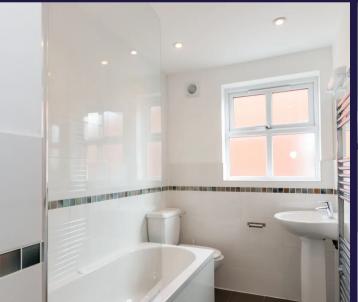

Stunning first floor flat to let with fully fitted kitchen, stylish bathroom, plenty of living space and designated parking.

The private entrance has tiled flooring and carpeted stairs leading to the first floor accommodation. There is a spacious lounge which is neutrally decorated with carpeted flooring and French doors leading out to a Juliet balcony which enjoys pleasant views over open farmland to rear. The open plan kitchen has a range of modern cream shaker style wall and base units with integrated oven, hob, microwave, dishwasher, washing machine and fridge freezer. There is a double bedroom which is neutrally decorated and carpeted together with a bathroom which has contemporary tiled flooring and elevations with a modern three piece suite comprising low level wc, wash hand basin and panelled bath with shower over and a chrome ladder heated towel rail.