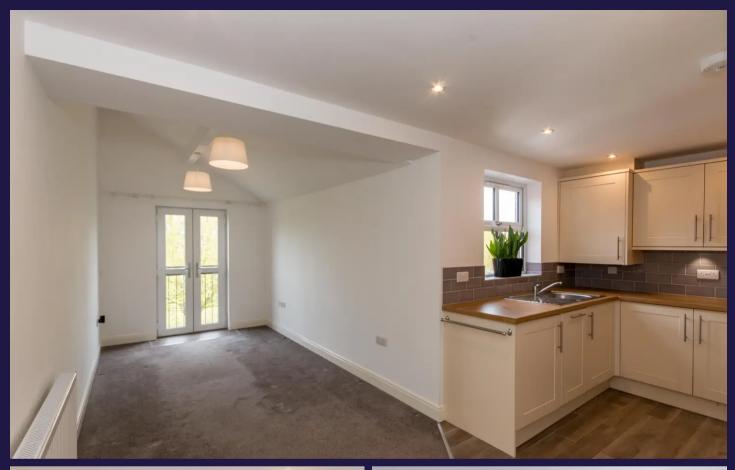

Stunning first floor flat to let with fully fitted kitchen, stylish bathroom, plenty of living space and designated parking.

The private entrance has tiled flooring and carpeted stairs leading to the first floor accommodation. There is a spacious lounge which is neutrally decorated with carpeted flooring and French doors leading out to a Juliet balcony which enjoys pleasant views over open farmland to rear. The open plan kitchen has a range of modern cream shaker style wall and base units with integrated oven, hob, microwave, dishwasher, washing machine and fridge freezer. There is a double bedroom which is neutrally decorated and carpeted together with a bathroom which has contemporary tiled flooring and elevations with a modern three piece suite comprising low level wc, wash hand basin and panelled bath with shower over and a chrome ladder heated towel rail.