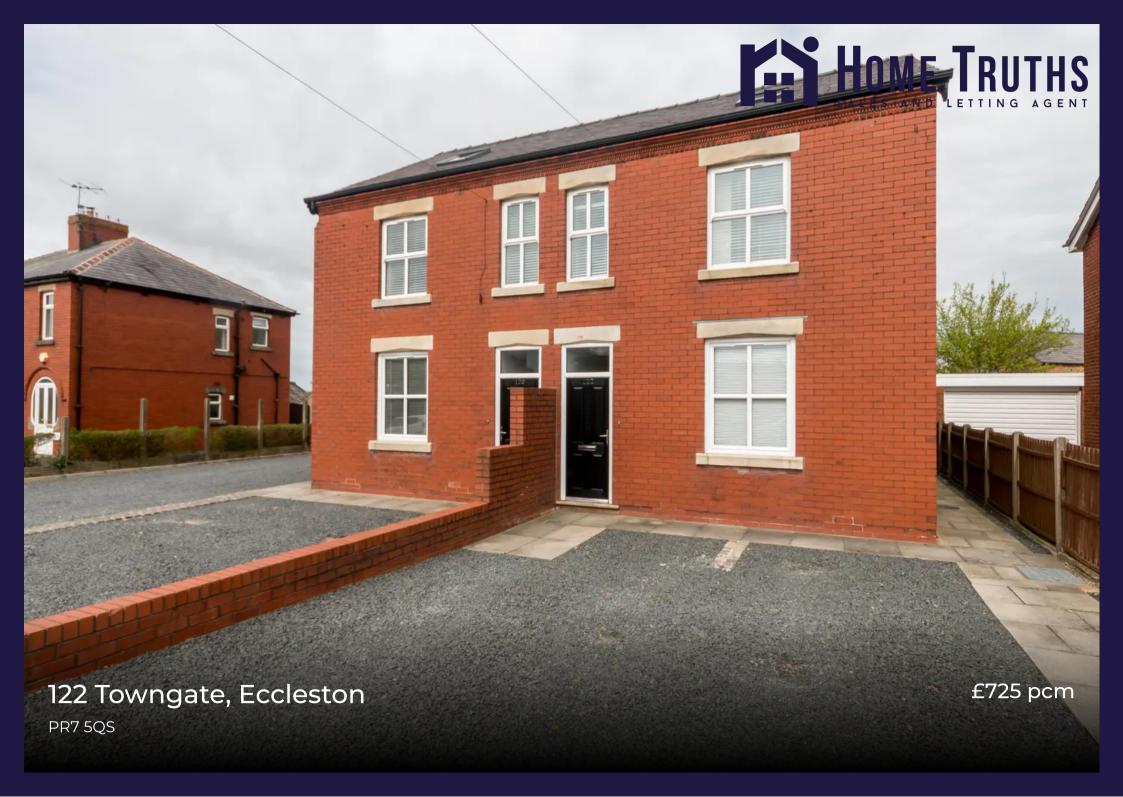

Stunning first floor flat to let with fully fitted kitchen, stylish bathroom, plenty of living space and designated parking.

The private entrance has tiled flooring and carpeted stairs leading to the first floor accommodation. There is a spacious lounge which is neutrally decorated with carpeted flooring and French doors leading out to a Juliet balcony which enjoys pleasant views over open farmland to rear. The open plan kitchen has a range of modern cream shaker style wall and base units with integrated oven, hob, microwave, dishwasher, washing machine and fridge freezer. There is a double bedroom which is neutrally decorated and carpeted together with a bathroom which has contemporary tiled flooring and elevations with a modern three piece suite comprising low level wc, wash hand basin and panelled bath with shower over and a chrome ladder heated towel rail.

Stunning first floor flat to let with fully fitted kitchen, stylish bathroom, plenty of living space and designated parking.

Deposit: £835.00

Holding Deposit: £165.00

Council Tax Band: A

EPC Rating: C

- First floor modern flat
- Dedicated parking space
- Master suite on top floor
- Fully fitted kitchen
- Beautiful views to the rear
- Available from September