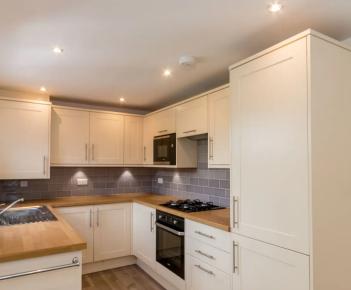

Stunning first floor flat to let with fully fitted kitchen, stylish bathroom, plenty of living space and designated parking.

The private entrance has tiled flooring and carpeted stairs leading to the first floor accommodation. There is a spacious lounge which is neutrally decorated with carpeted flooring and French doors leading out to a Juliet balcony which enjoys pleasant views over open farmland to rear. The open plan kitchen has a range of modern cream shaker style wall and base units with integrated oven, hob, microwave, dishwasher, washing machine and fridge freezer. There is a double bedroom which is neutrally decorated and carpeted together with a bathroom which has contemporary tiled flooring and elevations with a modern three piece suite comprising low level wc, wash hand basin and panelled bath with shower over and a chrome ladder heated towel rail.