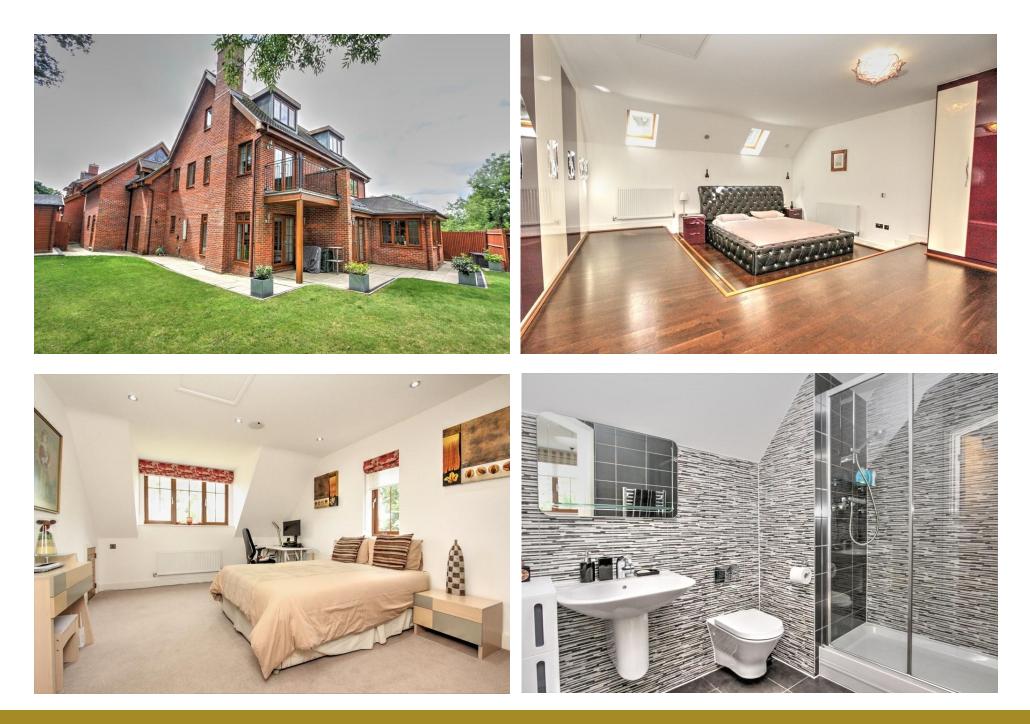

Andrew Pearce are delighted to present this beautifully positioned six bed detached family home set within the prestige Sandringham estate.

The property boasts five large double bedrooms, one large single , four luxury bathrooms suites and has a total floor area of 3539sqft.

To the first floor are three double bedrooms, one large single bedroom and three bathrooms. The impressive master bedroom measures 31'8 - 19'4 and comes complete with an ensuite bathroom, walk in wardrobe and juliette balcony.

To the top floor are two further bedrooms, one ensuite and plenty of eves storage.

Outside the property has an impressive wrap around garden, patio area and large garden shed. To the front is ample parking for up to four cars.