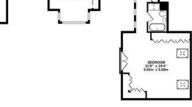

To the first floor are three double bedrooms, one large single bedroom and three bathrooms. The impressive master bedroom measures 31'8 - 19'4 and comes complete with an ensuite bathroom, walk in wardrobe and juliette balcony.

## BEDROOM 12'6" x 12'4" 3.80m x 3.76m BEDROOM 12%\* x 12'2\* 3.80m x 3.71m XX BEDROOM 147\* x 12'4\* 4.45m x 3.76m BEDROOM 31'8" x 19'4" 9.65m x 5.89m

BEDROOM 13'11" x 12'3" 4.23m x 3.73m

BEDROOM 18'3" x 12'2" 5.57m x 3.71m