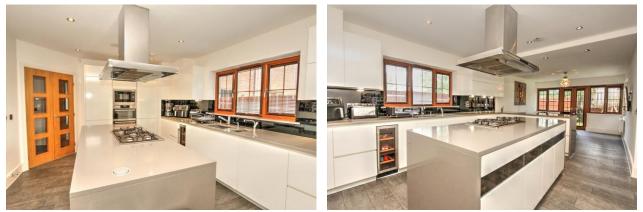

As you enter the property you have generous entrance hallway with access into family room with front aspect, large rear reception room, which is flooded with natural light. Immaculately presented kitchen with attached dining area and direct access out to the garden. Completing the ground floor is a cloakroom, study, and additional reception room ideal as a games room or studio.