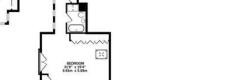

To the first floor are three double bedrooms, one large single bedroom and three bathrooms. The impressive master bedroom measures 31'8 - 19'4 and comes complete with an ensuite bathroom, walk in wardrobe and juliette balcony.

## BEDROOM 12'6" x 12'4" 3.80m x 3.76m BEDROOM 12%\* x 12'2\* 3.80m x 3.71m XX BEDROOM 147\* x 12'4\* 4.45m x 3.76m BEDROOM 31'8" x 19'4" 9.65m x 5.89m

BEDROOM 13'11" x 12'3" 4.23m x 3.73m

BEDROOM 18'3" x 12'2" 5.57m x 3.71m