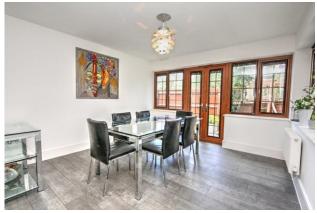

As you enter the property you have generous entrance hallway with access into family room with front aspect, large rear reception room, which is flooded with natural light. Immaculately presented kitchen with attached dining area and direct access out to the garden. Completing the ground floor is a cloakroom, study, and additional reception room ideal as a games room or studio.