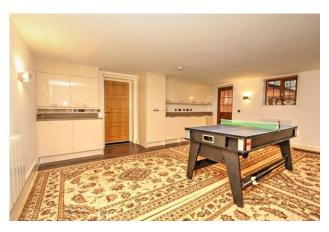

As you enter the property you have generous entrance hallway with access into family room with front aspect, large rear reception room, which is flooded with natural light. Immaculately presented kitchen with attached dining area and direct access out to the garden. Completing the ground floor is a cloakroom, study, and additional reception room ideal as a games room or studio.