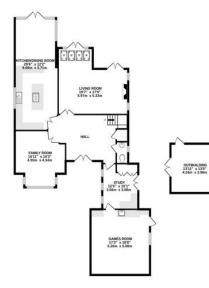

As you enter the property you have generous entrance hallway with access into family room with front aspect, large rear reception room, which is flooded with natural light. Immaculately presented kitchen with attached dining area and direct access out to the garden. Completing the ground floor is a cloakroom, study, and additional reception room ideal as a games room or studio.

- Five large double bedrooms and one large single
- Immaculate condition throughout
- Stunning master bedroom
- Wrap around garden
- Four reception rooms
- Four luxury bathrooms

GROUND FLOOR

2ND FLOOR

## TOTAL FLOOR AREA : 3539sq.ft. (328.8 sq.m.) approx.

Whilst every attempt has been made to ensure the accuracy of the floorplan contained here, measurements of dors, windows, rooms and any other items are approximate and no responsibility is taken for any error, omission or mis-statement. This plan is for illustrative purposes only and should be used as such by any prospective purchaser. The services, systems and appliances shown have not been tested and no guarantee as to their operability or efficiency can be given. Made with Metropix ©2023