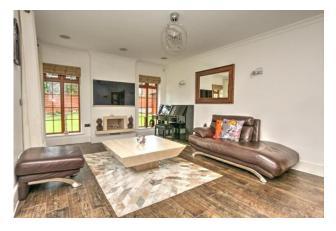

As you enter the property you have generous entrance hallway with access into family room with front aspect, large rear reception room, which is flooded with natural light. Immaculately presented kitchen with attached dining area and direct access out to the garden. Completing the ground floor is a cloakroom, study, and additional reception room ideal as a games room or studio.