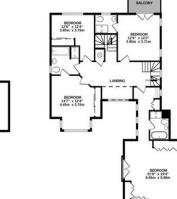

To the first floor are three double bedrooms, one large single bedroom and three bathrooms. The impressive master bedroom measures 31'8 - 19'4 and comes complete with an ensuite bathroom, walk in wardrobe and juliette balcony.

To the top floor are two further bedrooms, one ensuite and plenty of eves storage.

Outside the property has an impressive wrap around garden, patio area and large garden shed. To the front is ample parking for up to four cars.

## BEDROOM 12'6" x 12'4" 3.80m x 3.76m BEDROOM 12%\* x 12'2\* 3.80m x 3.71m XX BEDROOM 147\* x 12'4\* 4.45m x 3.76m BEDROOM 31'8" x 19'4" 9.65m x 5.89m

BEDROOM 13'11" x 12'3" 4.23m x 3.73m

BEDROOM 18'3" x 12'2" 5.57m x 3.71m

## TOTAL FLOOR AREA : 3539sq.ft. (328.8 sq.m.) approx.

Whilst every attempt has been made to ensure the accuracy of the floorplan contained here, measurements of dors, windows, rooms and any other items are approximate and no responsibility is taken for any error, omission or mis-statement. This plan is for illustrative purposes only and should be used as such by any prospective purchaser. The services, systems and appliances shown have not been tested and no guarantee as to their operability or efficiency can be given. Made with Metropix ©2023