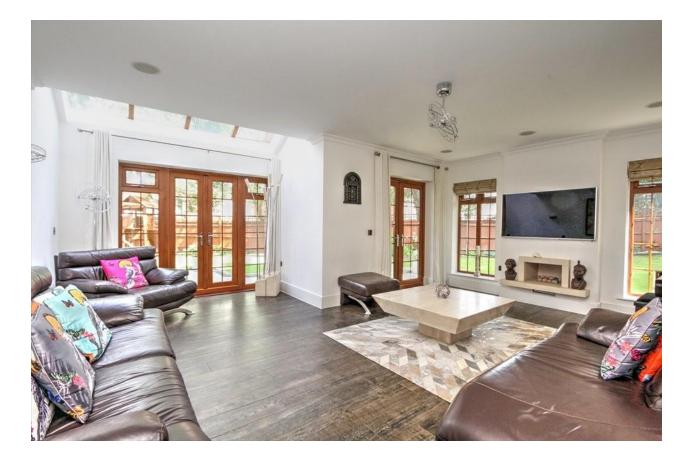

As you enter the property you have generous entrance hallway with access into family room with front aspect, large rear reception room, which is flooded with natural light. Immaculately presented kitchen with attached dining area and direct access out to the garden. Completing the ground floor is a cloakroom, study, and additional reception room ideal as a games room or studio.