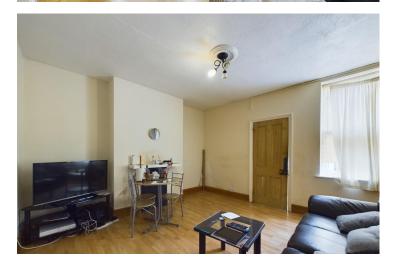

The front reception room is an ideal dining room with laminate wooden effect, UPVC double glazed bay window to the front aspect, chimney breast housing a gas fire and a ceiling light point.

The 2nd reception room is currently utilised as a living room and has laminate wooden effect flooring, ceiling light point, uPVC double glazed window to the rear aspect, useful understairs

storage cupboard and a door leading into the kitchen which has a matching range of wall and base units with laminate worksurfaces over, tiled splashbacks, inset stainless steel sink with drainer and mixer tap over, space for several freestanding appliances, tiled flooring, uPVC double glazed window to the side aspect and a door leading out to the rear garden.