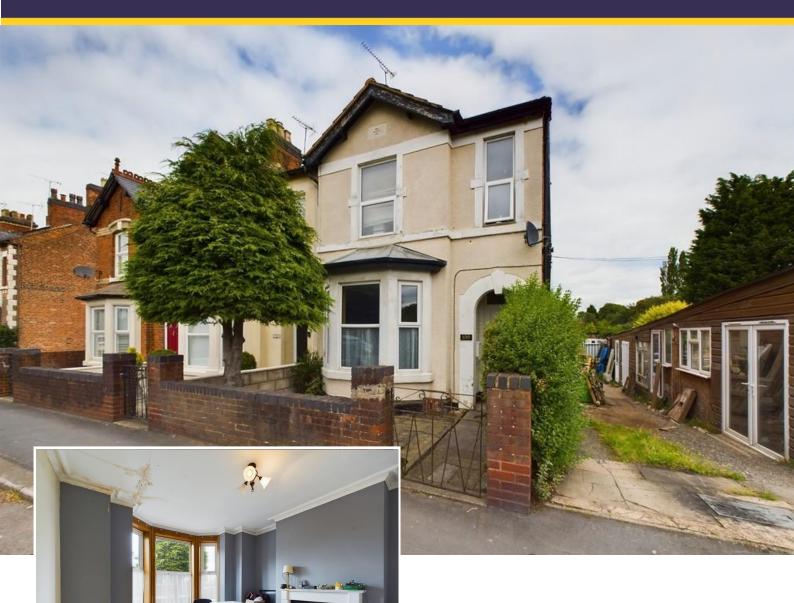

## Eccleshall Road Stafford, , ST16 1HS

Offered to the market with no upward chain is this traditional two bedroom terraced family home ideal as a first-time purchase or investment buy.

£160,000

An exciting opportunity to purchase this two bedroom property, which is an ideal first-time buyer property or even investment purchase given its ideally situated in a sought after location, conveniently positioned for the town centre and easy access to Junction 14 of the M6 which provides direct access into the national motorway network and M6 Toll. Stafford has an intercity railway station offering regular services to London Euston, some of which take approx. one hour and twenty minutes. Stafford town centre is home to a range of supermarkets, high street shops, bars and restaurants along with further amenities and leisure facilities.

Internally the property comprises of uPVC entrance door opening into the hallway with laminate wooden effect flooring, doors off into the separate living & dining rooms and carpeted stairs rising to the 1st floor landing.

The front reception room is an ideal dining room with laminate wooden effect, UPVC double glazed bay window to the front aspect, chimney breast housing a gas fire and a ceiling light point.

The 2nd reception room is currently utilised as a living room and has laminate wooden effect flooring, ceiling light point, uPVC double glazed window to the rear aspect, useful understairs

storage cupboard and a door leading into the kitchen which has a matching range of wall and base units with laminate worksurfaces over, tiled splashbacks, inset stainless steel sink with drainer and mixer tap over, space for several freestanding appliances, tiled flooring, uPVC double glazed window to the side aspect and a door leading out to the rear garden.

Upstairs there are two generously sized double bedrooms, family bathroom and stairs rising to a further loft space.

**Tenure:** Freehold (purchasers are advised to satisfy themselves as to the tenure via their legal representative).