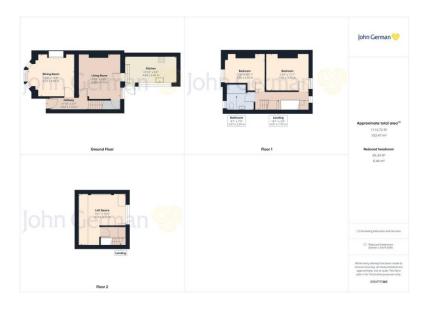

Internally the property comprises of uPVC entrance door opening into the hallway with laminate wooden effect flooring, doors off into the separate living & dining rooms and carpeted stairs rising to the 1st floor landing.

The front reception room is an ideal dining room with laminate wooden effect, UPVC double glazed bay window to the front aspect, chimney breast housing a gas fire and a ceiling light point.

The 2nd reception room is currently utilised as a living room and has laminate wooden effect flooring, ceiling light point, uPVC double glazed window to the rear aspect, useful understairs

storage cupboard and a door leading into the kitchen which has a matching range of wall and base units with laminate worksurfaces over, tiled splashbacks, inset stainless steel sink with drainer and mixer tap over, space for several freestanding appliances, tiled flooring, uPVC double glazed window to the side aspect and a door leading out to the rear garden.

Upstairs there are two generously sized double bedrooms, family bathroom and stairs rising to a further loft space.

**Tenure:** Freehold (purchasers are advised to satisfy themselves as to the tenure via their legal representative).