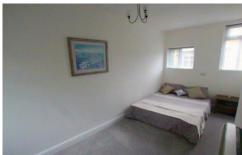

#### **BEDROOM**

 $16'\ 8''\ x\ 8'\ 11''\ (5.08m\ x\ 2.72m)$  Large double room with three windows .