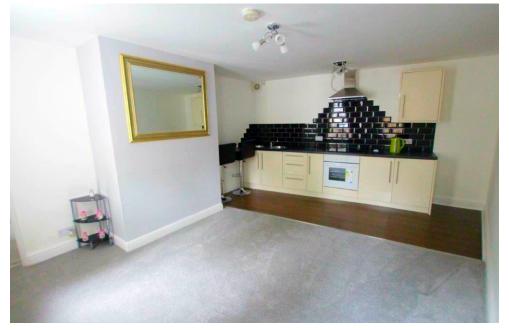

# **OPEN PLAN KITCHEN AND LOUNGE**

16' 8" x 13' 2" (5.08m x 4.01m) The entrance door leads to the open plan living room/kitchen area. The lounge has been newly carpeted while the the kitchen has a range of modern high gloss wall and base units, contemporary work surfaces and breakfast bar with tiled splash back. Modern circular sink and drainer with mixer tap, black ceramic electric hob and white electric oven. A door leads to the hallway.