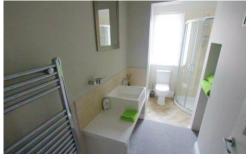

# **SHOWER ROOM**

10' 11"  $\times$  4' 11" (3.33m  $\times$  1.5m) The shower room is comprised of a heated chrome towel rail, hand wash basin, WC and corner shower cubide.