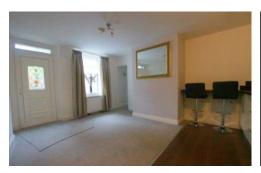

# **OPEN PLAN KITCHEN AND LOUNGE**

16' 8" x 13' 2" (5.08m x 4.01m) The entrance door leads to the open plan living room/kitchen area. The lounge has been newly carpeted while the the kitchen has a range of modern high gloss wall and base units, contemporary work surfaces and breakfast bar with tiled splash back. Modern circular sink and drainer with mixer tap, black ceramic electric hob and white electric oven. A door leads to the hallway.