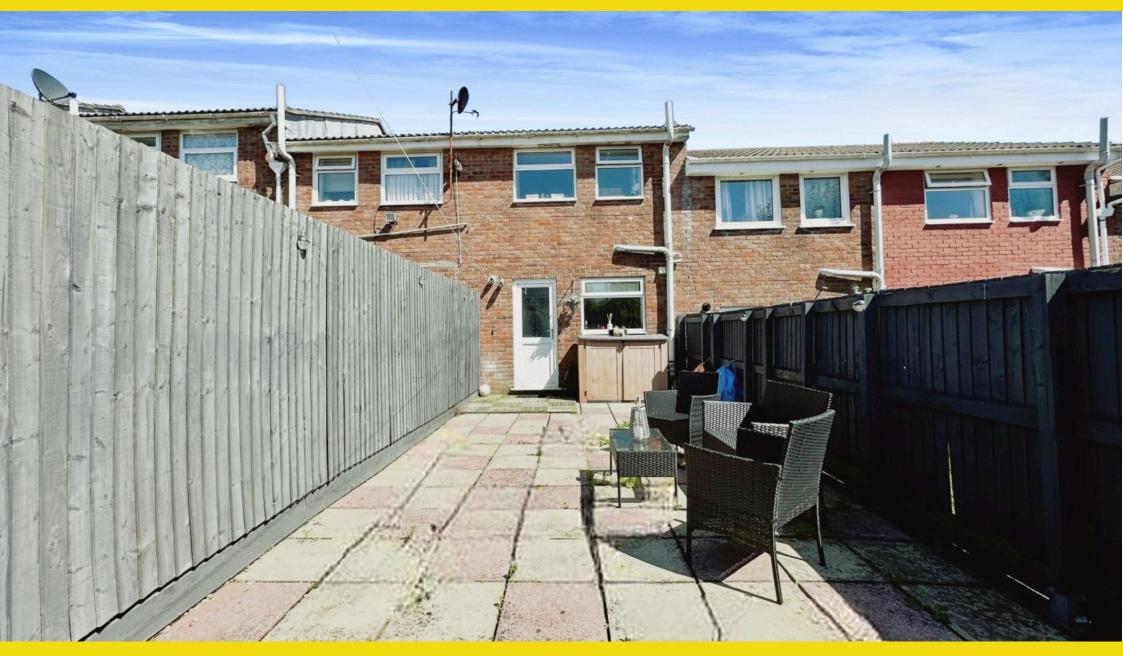

Comprising of a ground floor with an entrance hall, a combined lounge and dining room, and a kitchen; the first floor holds two bedrooms and a family bathroom. The property is enhanced by features such as UPVC double glazing, efficient gas central heating, a low-maintenance rear garden bordered by new wooden fencing and a rear gate, along with extra off-road parking at the rear.