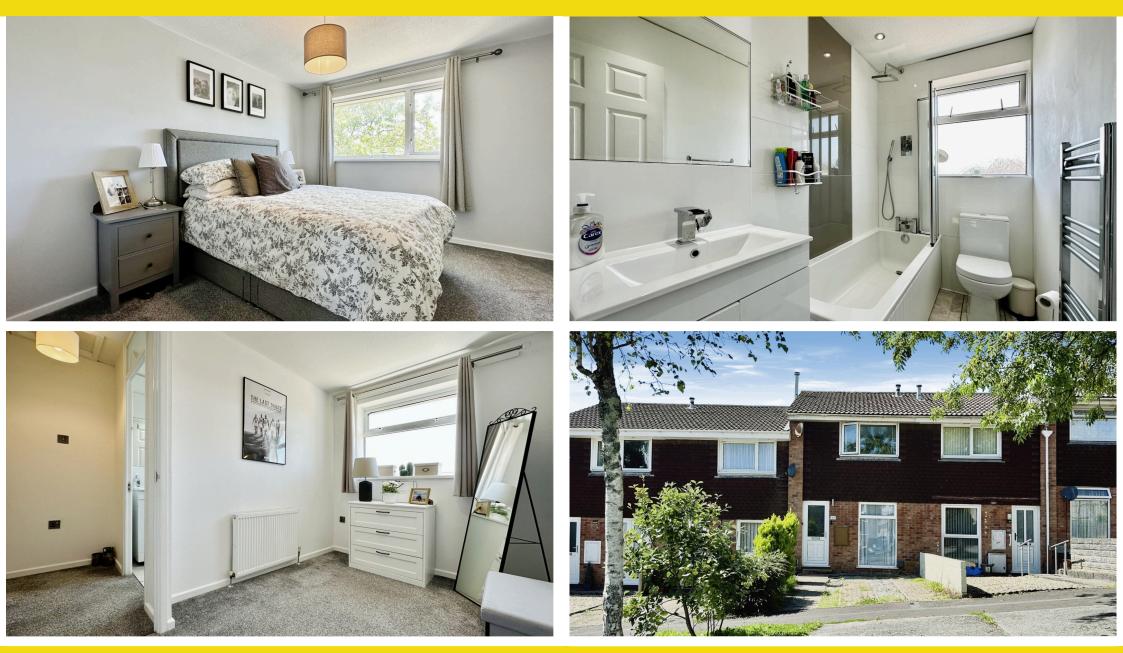

Comprising of a ground floor with an entrance hall, a combined lounge and dining room, and a kitchen; the first floor holds two bedrooms and a family bathroom. The property is enhanced by features such as UPVC double glazing, efficient gas central heating, a low-maintenance rear garden bordered by new wooden fencing and a rear gate, along with extra off-road parking at the rear.