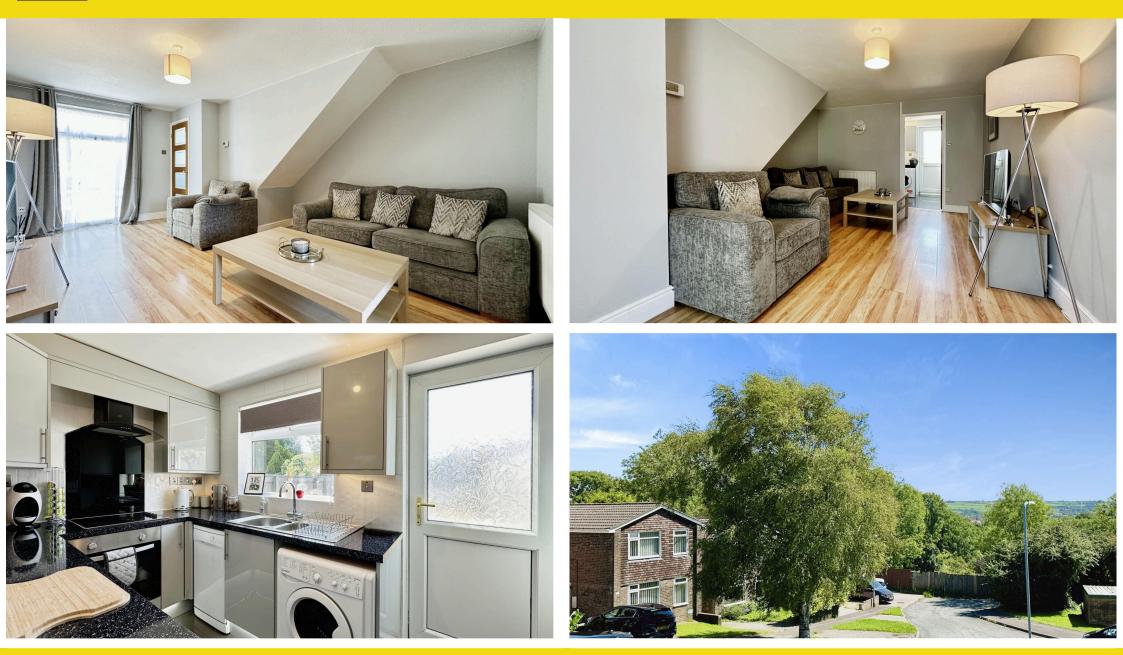

Comprising of a ground floor with an entrance hall, a combined lounge and dining room, and a kitchen; the first floor holds two bedrooms and a family bathroom. The property is enhanced by features such as UPVC double glazing, efficient gas central heating, a low-maintenance rear garden bordered by new wooden fencing and a rear gate, along with extra off-road parking at the rear.