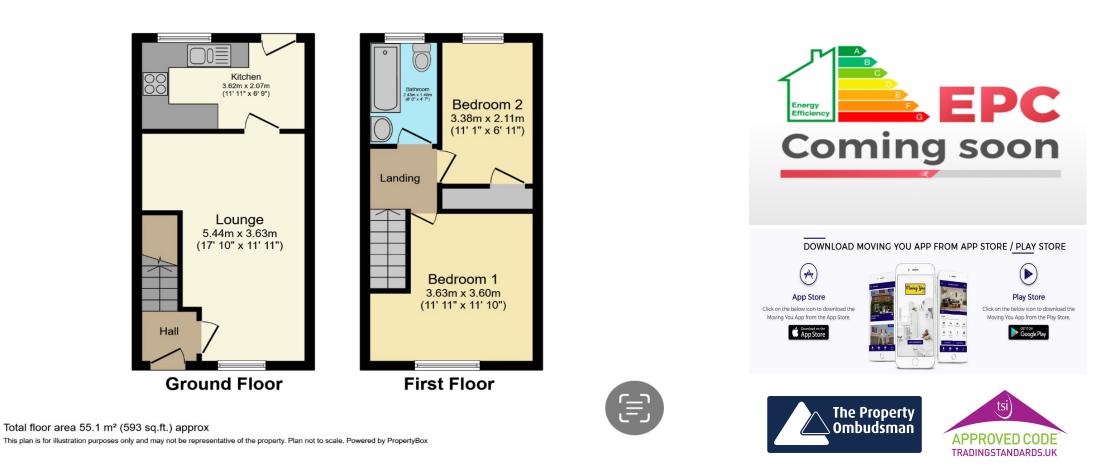

Comprising of a ground floor with an entrance hall, a combined lounge and dining room, and a kitchen; the first floor holds two bedrooms and a family bathroom. The property is enhanced by features such as UPVC double glazing, efficient gas central heating, a low-maintenance rear garden bordered by new wooden fencing and a rear gate, along with extra off-road parking at the rear.