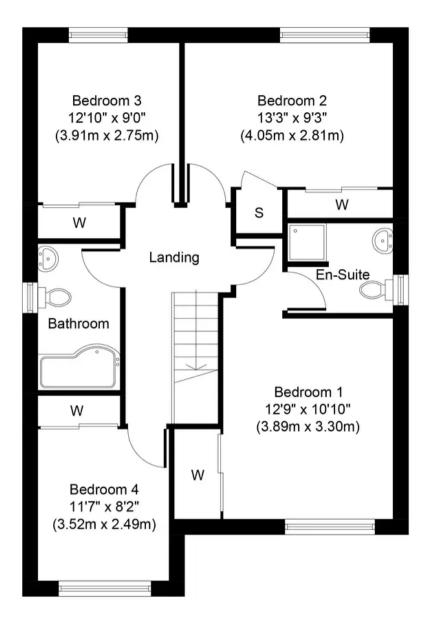

#### **Bedroom One**

17' 9" x 10' 10" (5.42m x 3.29m)

Generous primary bedroom with ample space for free standing furniture as well as a built in wardrobe. Large picture window. Carpeted flooring. Door to en-suite shower room.

#### **En-Suite Shower Room**

6' 9" x 5' 11" (2.06m x 1.80m)

Modern three piece suite. Partially tiled walls. Side facing window. Vinyl flooring.

#### **Bedroom Two**

13' 5" x 10' 6" (4.10m x 3.19m)

Second double bedroom which offers a built in wardrobe and additional storage cupboard. Rear facing window.

Whilst every attempt has been made to ensure the accuracy of the floor plan contained here, measurements of doors, windows, rooms and any other items are approximate and no responsibility is taken for any error, omission, or mis-statement. The measurements should not be relied upon for valuation, transaction and/or funding purposes. This plan is for illustrative purposes only and should be used as such by any prospective purchaser or tenant.