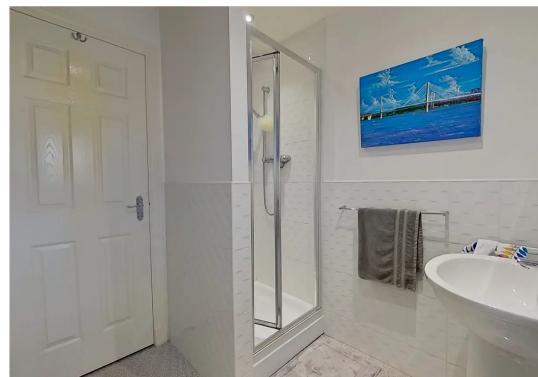

#### **En-Suite Shower Room**

6' 9" x 5' 11" (2.06m x 1.80m)

Modern three piece suite. Partially tiled walls. Side facing window. Vinyl flooring.