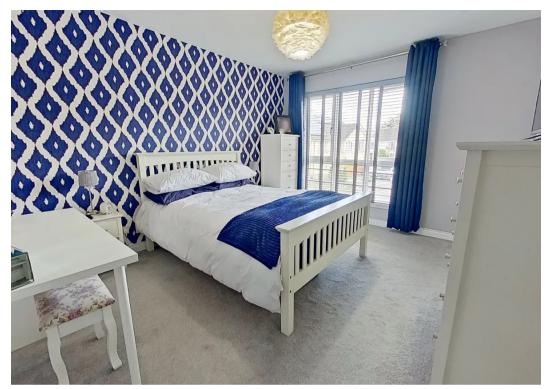

#### **Bedroom One**

17' 9" x 10' 10" (5.42m x 3.29m)

Generous primary bedroom with ample space for free standing furniture as well as a built in wardrobe. Large picture window. Carpeted flooring. Door to en-suite shower room.