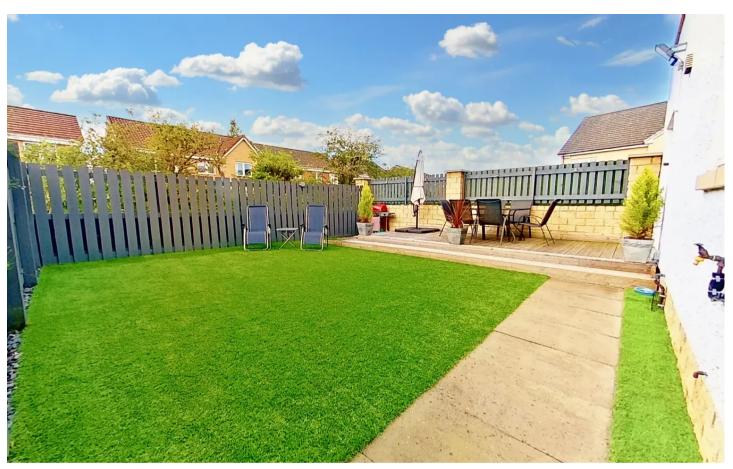

# REAR GARDEN

Fully landscaped rear garden mainly laid with artificial grass with additional raised decked seating area, perfect for entertaining.