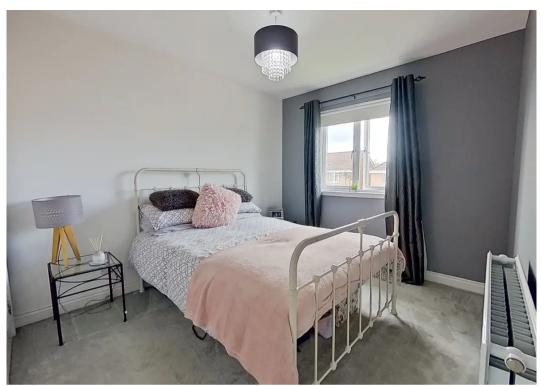

#### **Bedroom Two**

13' 5" x 10' 6" (4.10m x 3.19m)

Second double bedroom which offers a built in wardrobe and additional storage cupboard. Rear facing window.