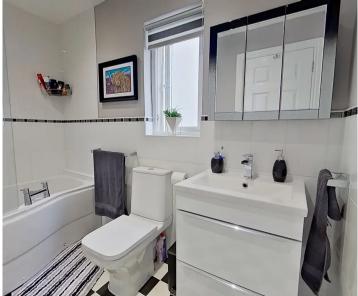

#### **En-Suite Shower Room**

6' 9" x 5' 11" (2.06m x 1.80m)

Modern three piece suite. Partially tiled walls. Side facing window. Vinyl flooring.