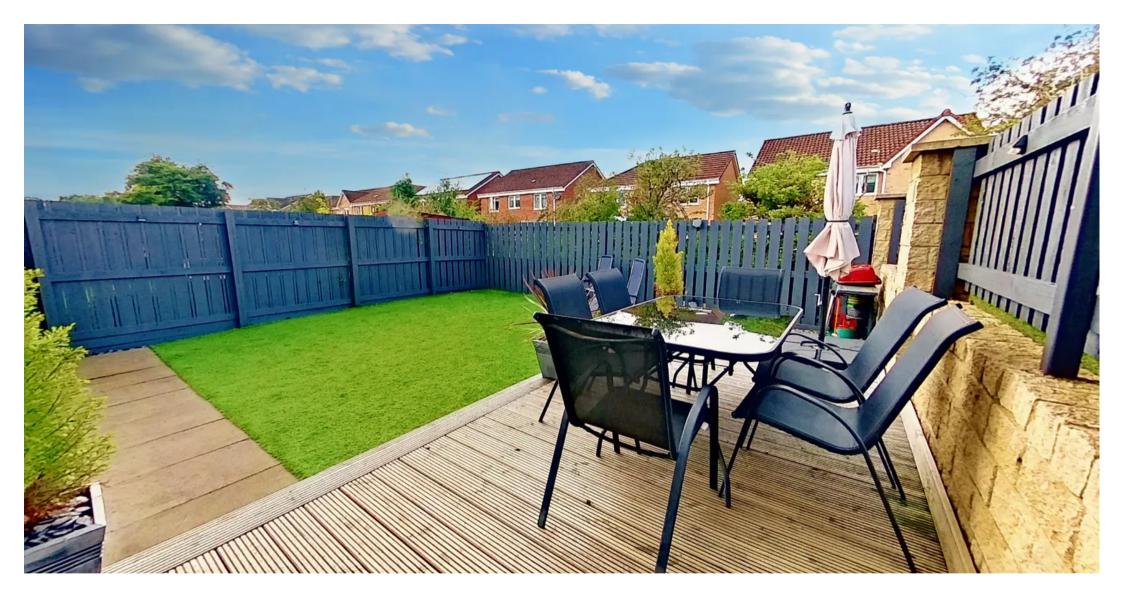

# REAR GARDEN

Fully landscaped rear garden mainly laid with artificial grass with additional raised decked seating area, perfect for entertaining.