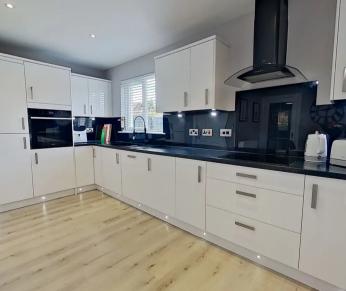

# Kitchen/Diner

22' 6" x 12' 11" (6.87m x 3.93m)

Stunning open plan kitchen/diner provides the perfect space for entertaining. A range of sleek and modern white gloss base and wall mounted units are complimented with black work surfaces and splash back. Integrated fridge, freezer, dishwasher and electric oven. Electric hob. Double doors to rear garden. Door to utility room. Luxury vinyl flooring.