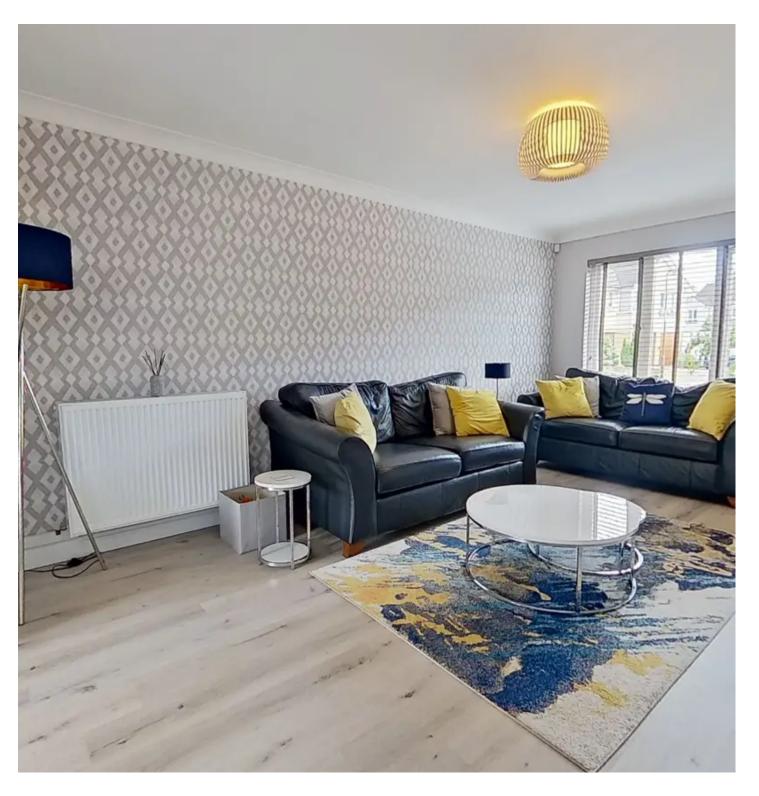

#### Lounge

17' 3" x 10' 10" (5.27m x 3.29m)

Bright and welcoming dual aspect lounge flooded with natural light. Double doors to open plan kitchen/diner. Access to rear hallway with useful under stairs storage cupboard and W/C. Luxury vinyl flooring.

# Kitchen/Diner

22' 6" x 12' 11" (6.87m x 3.93m)

Stunning open plan kitchen/diner provides the perfect space for entertaining. A range of sleek and modern white gloss base and wall mounted units are complimented with black work surfaces and splash back. Integrated fridge, freezer, dishwasher and electric oven. Electric hob. Double doors to rear garden. Door to utility room. Luxury vinyl flooring.