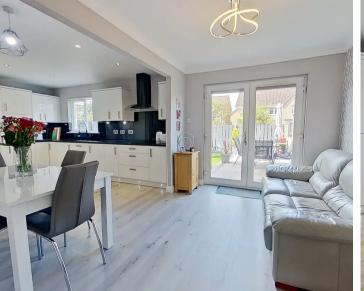

# Kitchen/Diner

22' 6" x 12' 11" (6.87m x 3.93m)

Stunning open plan kitchen/diner provides the perfect space for entertaining. A range of sleek and modern white gloss base and wall mounted units are complimented with black work surfaces and splash back. Integrated fridge, freezer, dishwasher and electric oven. Electric hob. Double doors to rear garden. Door to utility room. Luxury vinyl flooring.