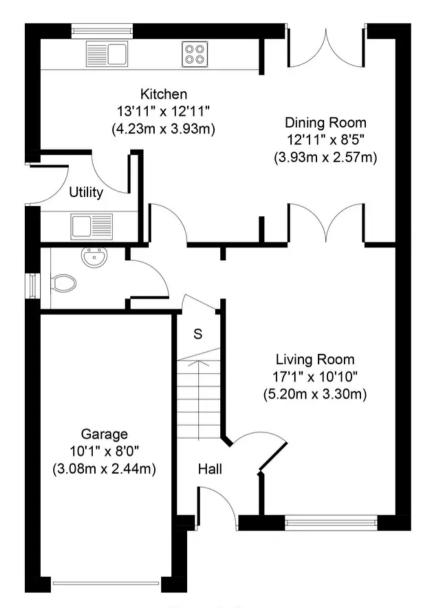

#### Lounge

17' 3" x 10' 10" (5.27m x 3.29m)

Bright and welcoming dual aspect lounge flooded with natural light. Double doors to open plan kitchen/diner. Access to rear hallway with useful under stairs storage cupboard and W/C. Luxury vinyl flooring.

# Kitchen/Diner

22' 6" x 12' 11" (6.87m x 3.93m)

Stunning open plan kitchen/diner provides the perfect space for entertaining. A range of sleek and modern white gloss base and wall mounted units are complimented with black work surfaces and splash back. Integrated fridge, freezer, dishwasher and electric oven. Electric hob. Double doors to rear garden. Door to utility room. Luxury vinyl flooring.

### **Utility Room**

6' 3" x 5' 5" (1.91m x 1.65m)

White gloss base and wall mounted units provide storage. Black work surfaces and splash back. Space for washing machine and tumble dryer. Side door to rear garden. Luxury vinyl flooring.

#### w/c

5' 3" x 3' 10" (1.60m x 1.17m)

Two piece suite. Side facing window. Luxury vinyl flooring.

# GARAGE

Single Garage

Mono block driveway leading to single integral garage.

Ground Floor Approximate Floor Area (Including Garage) 720 Sq. ft. (66.9 Sq. m.)

First Floor Approximate Floor Area 720 Sq. ft. (66.9 Sq. m.)

Whilst every attempt has been made to ensure the accuracy of the floor plan contained here, measurements of doors, windows, rooms and any other items are approximate and no responsibility is taken for any error, omission, or mis-statement. The measurements should not be relied upon for valuation, transaction and/or funding purposes. This plan is for illustrative purposes only and should be used as such by any prospective purchaser or tenant.