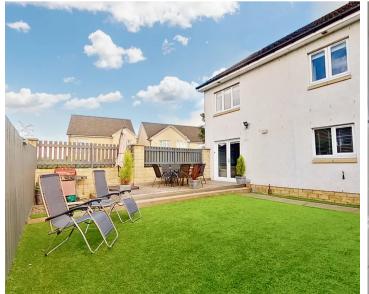

# REAR GARDEN

Fully landscaped rear garden mainly laid with artificial grass with additional raised decked seating area, perfect for entertaining.

# GARAGE

Single Garage

Mono block driveway leading to single integral garage.

Ground Floor Approximate Floor Area (Including Garage) 720 Sq. ft. (66.9 Sq. m.)

First Floor Approximate Floor Area 720 Sq. ft. (66.9 Sq. m.)