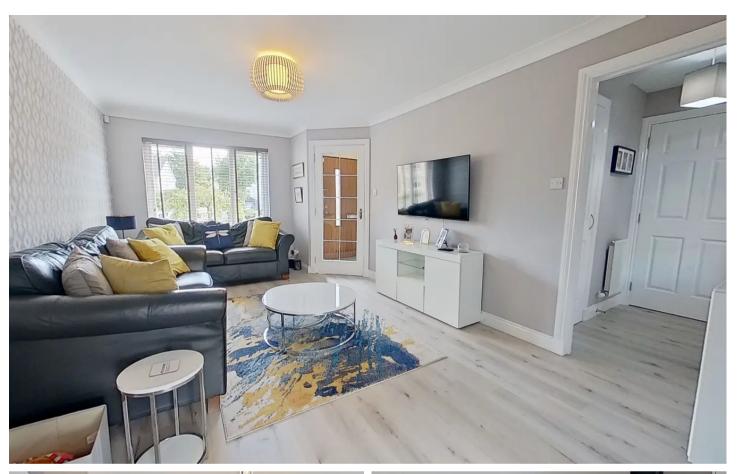

#### Lounge

17' 3" x 10' 10" (5.27m x 3.29m)

Bright and welcoming dual aspect lounge flooded with natural light. Double doors to open plan kitchen/diner. Access to rear hallway with useful under stairs storage cupboard and W/C. Luxury vinyl flooring.