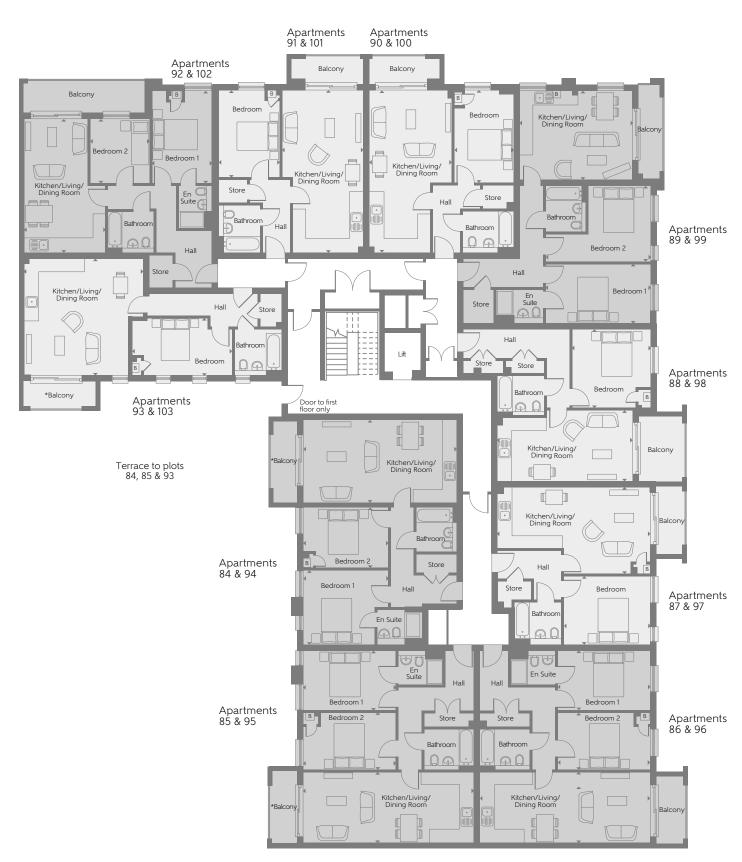

## First & Second Floor - North East

| Apartments 84 & 94 - The Hunter |                      | Apartments 90 & 100 - The Wallace |                                |                 |               |
|---------------------------------|----------------------|-----------------------------------|--------------------------------|-----------------|---------------|
| Kitchen/Living/<br>Dining Room  | 7.12m x 3.85m        | 23'4" x 12'7"                     | Kitchen/Living/<br>Dining Room | 7.53m x 3.82m   | 24'8" x 12'6" |
| Bedroom 1                       | 3.92m x 3.43m        | 12'10" x 11'3"                    | Bedroom                        | 4.33m x 2.80m   | 14'2" x 9'2"  |
| Bedroom 2                       | 3.92m x 2.84m        | 12'10" x 9'3"                     | Total internal area            | 51 sq.m.        | 553 sq.ft.    |
| Total internal area             | 71 sq.m.             | 769 sq.ft.                        | Apartments 91 & 101            | - The Hawk      |               |
| Apartments 85, 86, 95           | 5 & 96 - The Harrier |                                   | Kitchen/Living/                |                 |               |
| Kitchen/Living/                 |                      |                                   | Dining Room                    | 7.53m x 3.77m   | 24′8″ x 12′4″ |
| Dining Room                     | 7.97m x 3.30m        | 26'1" x 10'9"                     | Bedroom                        | 4.08m x 2.85m   | 13′4″ x 9′4″  |
| Bedroom 1                       | 4.35m x 2.79m        | 14'3" x 9'1"                      | Total internal area            | 51 sq.m.        | 553 sq.ft.    |
| Bedroom 2                       | 4.35m x 2.69m        | 14'3" x 8'9"                      |                                | , _             |               |
| Total internal area             | 72 sq.m.             | 780 sq.ft.                        | Apartments 92 & 102            | ? - The Tempest |               |
| Apartments 87 & 97 -            | The Halifax          |                                   | Kitchen/Living/<br>Dining Room | 6.18m x 3.80m   | 20'3" x 12'5" |
| Kitchen/Living/                 | The Halliax          |                                   | Bedroom 1                      | 4.33m x 2.77m   | 14'2" x 9'1"  |
| Dining Room                     | 7.15m x 4.05m        | 23′5″ x 13′3″                     | Bedroom 2                      | 2.98m x 2.81m   | 9'9" x 9'2"   |
| Bedroom                         | 4.07m x 3.15m        | 13'4" x 10'4"                     | Total internal area            | 63 sq.m.        | 682 sq.ft.    |
| Total internal area             | 52 sq.m.             | 555 sq.ft.                        |                                |                 |               |
|                                 |                      |                                   | Apartments 93 & 103            | 3 - The Nimrod  |               |
| Apartments 88 & 98 -            | The Canberra         |                                   | Kitchen/Living/<br>Dining Room | 5.52m x 5.42m   | 18'1" x 17'9" |
| Kitchen/Living/<br>Dining Room  | 6.25m x 3.30m        | 20'6" x 10'9"                     | Bedroom                        | 4.69m x 2.67m   | 15'4" x 8'9"  |
| Bedroom                         | 3.70m x 3.67m        | 12'1" x 12'0"                     | Total internal area            | 56 sq.m.        | 602 sq.ft.    |
| Total internal area             | 52 sq.m.             | 557 sq.ft.                        |                                |                 |               |
| Apartments 89 & 99 -            | The Blenheim         |                                   |                                |                 |               |
| Kitchen/Living/<br>Dining Room  | 5.22m x 4.22m        | 17′1″ × 13′10″                    |                                |                 |               |
| Bedroom 1                       | 4.92m x 2.75m        | 16'1" x 9'0"                      |                                |                 |               |
| Bedroom 2                       | 4.92m x 3.55m        | 16'1" x 11'7"                     |                                |                 |               |
| Total internal area             | 71 sq.m.             | 769 sq.ft.                        |                                |                 |               |