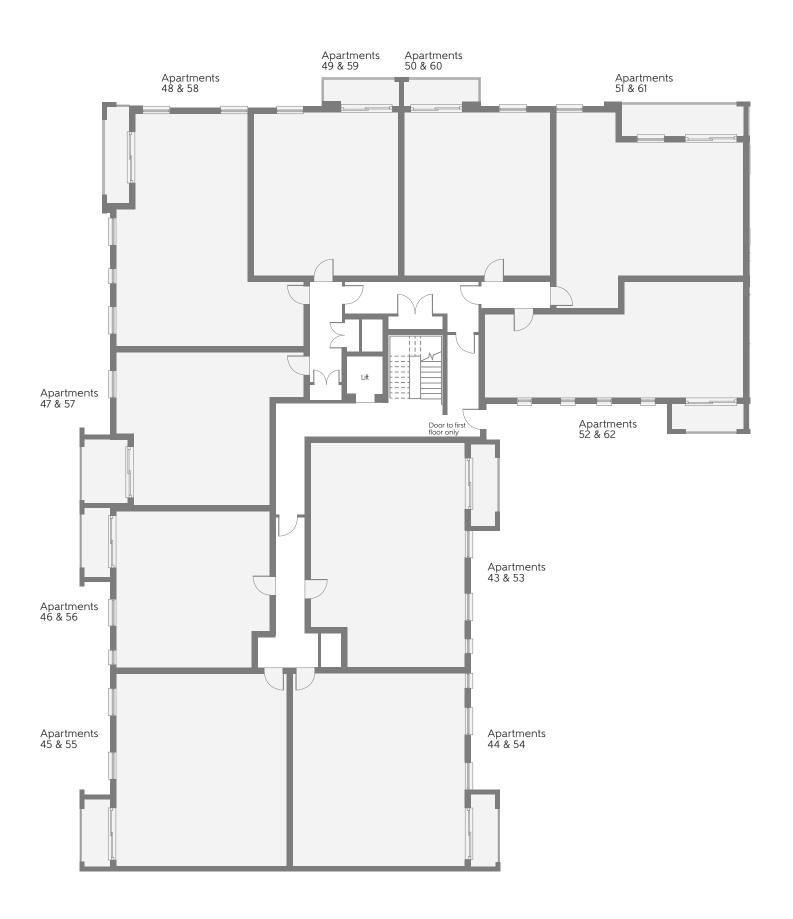

## **Aviation House** Fourth Floor - North East

Apartment 121 Apartment 120

| Apartment 114 - The Hunter     |                 |                | Apartment 120 - The Wallace    |                                |                               |
|--------------------------------|-----------------|----------------|--------------------------------|--------------------------------|-------------------------------|
| Kitchen/Living/<br>Dining Room | 7.12m x 3.85m   | 23'4" x 12'7"  | Kitchen/Living/<br>Dining Room | 7.53m x 3.82m                  | 24′8″ x 12′6″                 |
| Bedroom 1                      | 3.92m x 3.43m   | 12′10″ x 11′3″ | Bedroom                        | 4.33m x 2.80m                  | 14'2" x 9'2"                  |
| Bedroom 2                      | 3.92m x 2.84m   | 12′10″ x 9′3″  | Total internal area            | 51 sq.m.                       | 553 sq.ft.                    |
| Total internal area            | 72 sq.m.        | 779 sq.ft.     | Apartment 121 - The            | e Hawk                         |                               |
| Apartments 115 & 11            | 6 - The Harrier |                | Kitchen/Living/                | 7.50                           | 24/0// 12/4//                 |
| Kitchen/Living/<br>Dining Room | 7.97m x 3.30m   | 26'1" x 10'9"  | Dining Room  Bedroom           | 7.53m x 3.77m<br>4.08m x 2.85m | 24'8" x 12'4"<br>13'4" x 9'4" |
| Bedroom 1                      | 4.35m x 2.79m   | 14'3" x 9'1"   | Total internal area            | 51 sq.m.                       | 553 sq.ft.                    |
| Bedroom 2                      | 4.35m x 2.69m   | 14'3" x 8'9"   |                                |                                |                               |
| Total internal area            | 72 sq.m.        | 780 sq.ft.     | Apartment 122 - The            | e Tempest                      |                               |
| Apartment 117 - The            | Halifay         |                | Kitchen/Living/<br>Dining Room | 6.18m x 3.80m                  | 20'3" x 12'5"                 |
| Kitchen/Living/                | liailiax        |                | Bedroom 1                      | 4.33m x 2.77m                  | 14'2" x 9'1"                  |
| Dining Room                    | 7.15m x 4.05m   | 23'5" x 13'3"  | Bedroom 2                      | 2.98m x 2.81m                  | 9'9" x 9'2"                   |
| Bedroom                        | 4.07m x 3.15m   | 13'4" × 10'4"  | Total internal area            | 63 sq.m.                       | 682 sq.ft.                    |
| Total internal area            | 52 sq.m.        | 555 sq.ft.     | Apartment 123 - The            | e Nimrod                       |                               |
| Apartment 118 - The            | Canberra        |                | Kitchen/Living/                |                                |                               |
| Kitchen/Living/                |                 |                | Dining Room                    | 5.52m x 5.42m                  | 18′1″ x 17′9″                 |
| Dining Room                    | 6.25m x 3.30m   | 20'6" x 10'9"  | Bedroom                        | 4.69m x 2.67m                  | 15′4″ x 8′9″                  |
| Bedroom                        | 3.70m x 3.67m   | 12′1″ x 12′0″  | Total internal area            | 56 sq.m.                       | 602 sq.ft.                    |
| Total internal area            | 52 sq.m.        | 557 sq.ft.     |                                |                                |                               |
| Apartment 119 - The            | Blenheim        |                |                                |                                |                               |
| Kitchen/Living/<br>Dining Room | 5.22m x 4.22m   | 17′1″ × 13′10″ |                                |                                |                               |
| Bedroom 1                      | 4.92m x 2.75m   | 16′1″ x 9′0″   |                                |                                |                               |
| Bedroom 2                      | 4.92m x 3.55m   | 16'2" x 11'7"  |                                |                                |                               |
| Total internal area            | 71 sq.m.        | 769 sq.ft.     |                                |                                |                               |
|                                |                 |                |                                |                                |                               |

# **Aviation House**Fourth Floor - North West

| Apartment 73 - The Hunter      |               | Apartment 79 - The Wallace |                                |               |               |
|--------------------------------|---------------|----------------------------|--------------------------------|---------------|---------------|
| Kitchen/Living/<br>Dining Room | 7.12m x 3.85m | 23'4" × 12'7"              | Kitchen/Living/<br>Dining Room | 7.53m x 3.82m | 24′8″ x 12′6″ |
| Bedroom 1                      | 3.92m x 3.43m | 12′10" x 11′3"             | Bedroom                        | 4.33m x 2.80m | 14'2" x 9'2"  |
| Bedroom 2                      | 3.92m x 2.84m | 12′10″ x 9′3″              | Total internal area            | 51 sq.m.      | 553 sq.ft.    |
| Total internal area            | 72 sq.m.      | 779 sq.ft.                 | Apartment 80 - The             | Hawk          |               |
| Apartments 74 & 75             | - The Harrier |                            | -<br>Kitchen/Living/           | 7.53m x 3.77m | 24'8" x 12'4" |
| Kitchen/Living/<br>Dining Room | 7.97m x 3.30m | 26'1" x 10'9"              | Dining Room  Bedroom           | 4.08m x 2.85m | 13'4" x 9'4"  |
| Bedroom 1                      | 4.35m x 2.79m | 14′3″ x 9′1″               | Total internal area            | 51 sq.m.      | 553 sq.ft.    |
| Bedroom 2                      | 4.35m x 2.69m | 14′3″ x 8′9″               |                                |               |               |
| Total internal area            | 72 sq.m.      | 780 sq.ft.                 | Apartment 81 - The             | Tempest       |               |
| Apartment 76 - The l           | Halifay       | ·                          | Kitchen/Living/<br>Dining Room | 6.18m x 3.80m | 20'3" x 12'5" |
| Kitchen/Living/                | Пашах         |                            | Bedroom 1                      | 4.33m x 2.77m | 14'2" x 9'1"  |
| Dining Room                    | 7.15m x 4.05m | 23′5″ x 13′3″              | Bedroom 2                      | 2.98m x 2.81m | 9'9" x 9'2"   |
| Bedroom                        | 4.07m x 3.15m | 13'4" × 10'4"              | Total internal area            | 63 sq.m.      | 682 sq.ft.    |
| Total internal area            | 52 sq.m.      | 555 sq.ft.                 |                                |               |               |
|                                |               |                            | Apartment 82 - The             | Nimrod        |               |
| Apartment 77 - The             | Canberra      |                            | Kitchen/Living/<br>Dining Room | 5.52m x 5.42m | 18′1″ x 17′9″ |
| Kitchen/Living/<br>Dining Room | 6.25m x 3.30m | 20'6" x 10'9"              | Bedroom                        | 4.69m x 2.67m | 15'4" x 8'9"  |
| Bedroom                        | 3.70m x 3.67m | 12′1" x 12′0"              | Total internal area            | 56 sq.m.      | 602 sq.ft.    |
| Total internal area            | 52 sq.m.      | 557 sq.ft.                 |                                |               |               |
| Apartment 78 - The             | Blenheim      |                            |                                |               |               |
| Kitchen/Living/<br>Dining Room | 5.22m x 4.22m | 17′1″ × 13′10″             |                                |               |               |
| Bedroom 1                      | 4.92m x 2.75m | 16′1″ x 9′0″               |                                |               |               |
| Bedroom 2                      | 4.92m x 3.55m | 16'1" x 11'7"              |                                |               |               |
| Total internal area            | 71 sq.m.      | 769 sq.ft.                 |                                |               |               |