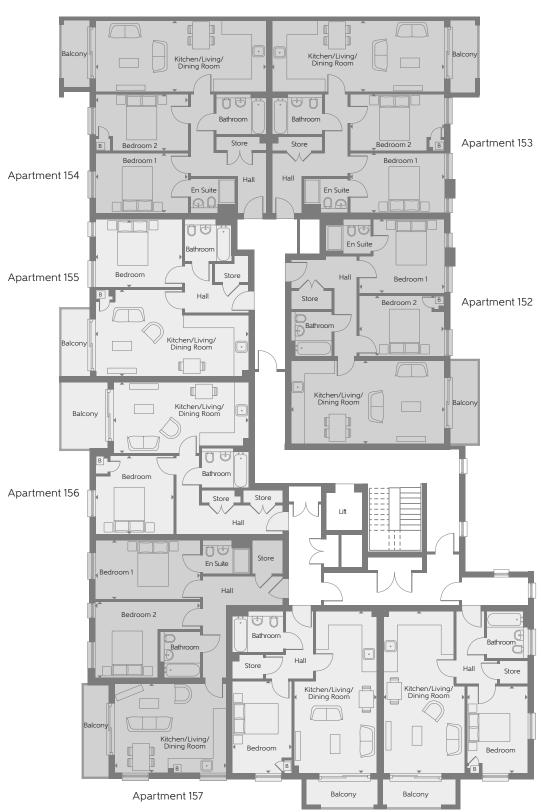

#### Apartments 153 & 154 - The Harrier

 Kitchen/Living/
 7.97m x 3.30m
 26'1" x 10'9"

 Bedroom 1
 4.35m x 2.79m
 14'3" x 9'1"

 Bedroom 2
 4.35m x 2.69m
 14'3" x 8'9"

 Total internal area
 72 sq.m.
 780 sq.ft.

#### Apartment 155 - The Halifax

 Kitchen/Living/
 7.15m x 4.05m
 23'5" x 13'3"

 Bedroom
 4.07m x 3.15m
 13'4" x 10'4"

 Total internal area
 52 sq.m.
 555 sq.ft.

#### Apartment 156 - The Canberra

 Kitchen/Living/
 6.25m x 3.30m
 20'6" x 10'9"

 Bedroom
 3.70m x 3.67m
 12'1" x 12'0"

 Total internal area
 52 sq.m.
 557 sq.ft.

#### Apartment 157 - The Blenheim

 Kitchen/Living/
 5.22m x 4.22m
 17'1" x 13'10"

 Bedroom 1
 4.92m x 2.75m
 16'1" x 9'0"

 Bedroom 2
 4.92m x 3.55m
 16'1" x 11'7"

 Total internal area
 71 sq.m.
 769 sq.ft.

#### Apartment 158 - The Wallace

 Kitchen/Living/
 7.53m x 3.82m
 24'8" x 12'6"

 Bedroom
 4.33m x 2.80m
 14'2" x 9'2"

 Total internal area
 51 sq.m.
 553 sq.ft.

#### Apartment 159 - The Hawk

| Total internal area            | 51 sa.m.      | 553 sa.ft.    |
|--------------------------------|---------------|---------------|
| Bedroom                        | 4.08m x 2.85m | 13'4" x 9'4"  |
| Kitchen/Living/<br>Dining Room | 7.53m x 3.77m | 24'8" x 12'4" |