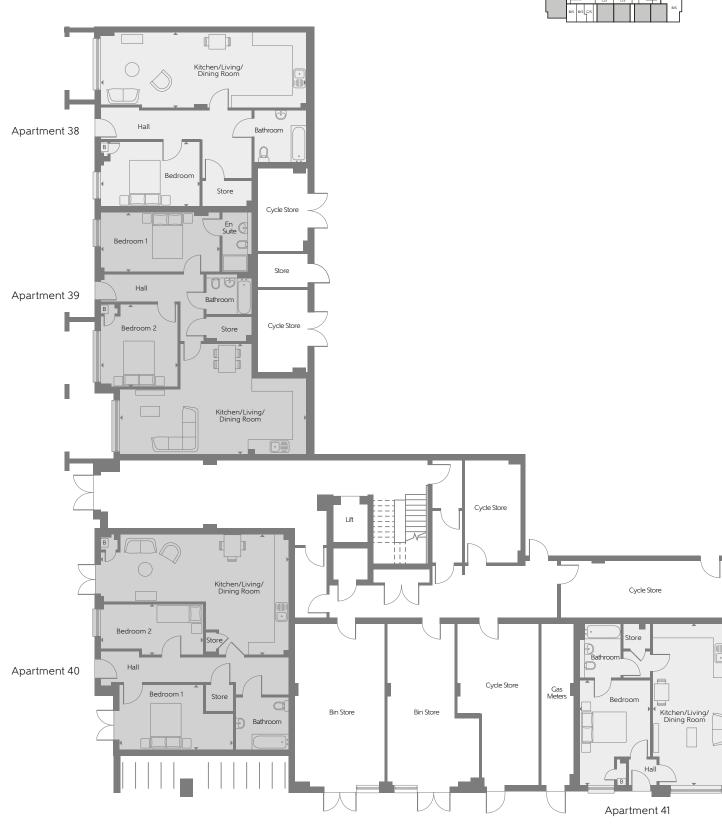

#### Apartment 38 - The Spitfire

Kitchen/Living/ Dining Room 9.62m x Bedroom 4.63m x

9.62m x 3.52m 31'6" x 11'6" 4.63m x 3.02m 15'2" x 9'10"

Total internal area 74 sq.m. 793 sq.ft.

#### Apartment 39 - The Fulmer

Kitchen/Living/

 Nich Filt (19)

 Dining Room
 8.72m x 5.19m
 28'7" x 17'0"

 Bedroom 1
 5.57m x 2.77m
 18'3" x 9'1"

 Bedroom 2
 3.90m x 3.62m
 12'9" x 11'10"

Total internal area 88 sq.m. 943 sq.ft.

#### Apartment 40 - The Beaufort

Kitchen/Living/

Dining Room 8.80m x 5.67m 28'10" x 18'7"

Bedroom 1 5.30m x 3.00m 17'4" x 9'10"

Bedroom 2 4.80m x 2.40m 15'8" x 7'10"

Total internal area 87 sq.m. 937 sq.ft.

#### Apartments 41 & 42 - The Shackleton

Kitchen/Living/

Dining Room 7.53m x 3.50m 24'8" x 11'5" Bedroom 4.90m x 3.30m 16'0" x 10'9" Total internal area 53 sq.m. 567 sq.ft.