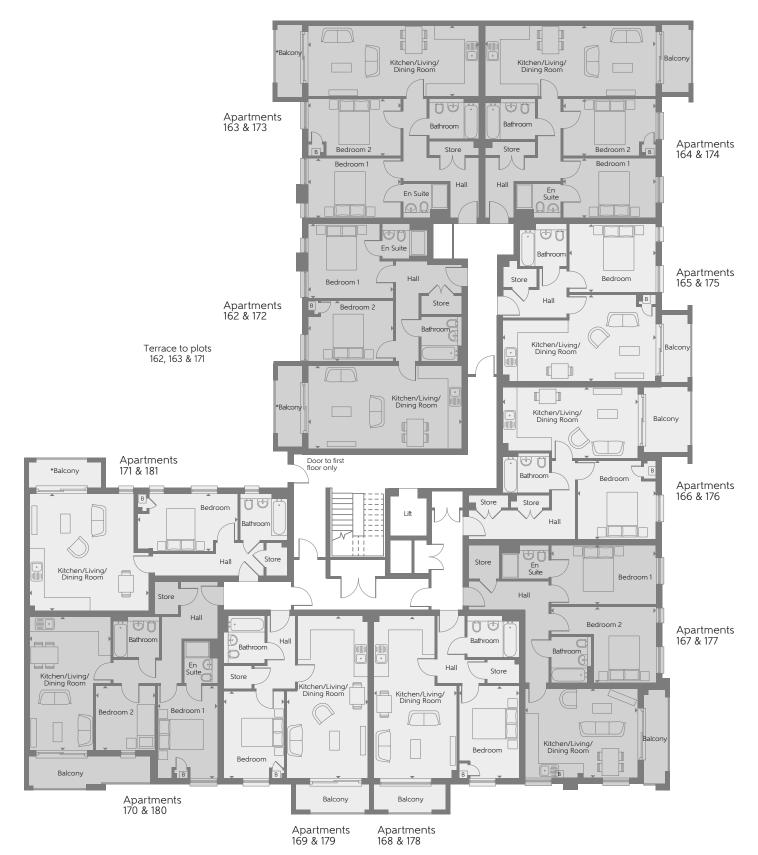

#### Apartments 160 & 161 - The Wallace

Kitchen/Living/

Dining Room 7.53m x 3.82m 24'8" x 12'6"

Bedroom 4.33m x 2.80m 14'2" x 9'2"

Total internal area 51 sq.m. 553 sq.ft.

B Boiler

Some items shown in this key may be subject to change, and positions could vary from those indicated on this floorplate. Please refer to Sales Advisor for details of your selected plot. External finishes and landscaping may vary from plot to plot. Please refer to Sales Advisor for further details. All dimensions are approximate and should not be used for carpet sizes, appliance spaces, or furniture. Furniture not to scale and all positions are indicative. We operate a policy of continuous improvement and individual features such as kitchen and bathroom layouts, doors, windows, garages and elevational treatments may vary from time to time. Consequently these particulars should be treated as general guidance only and do not constitute a contract, part of a contract or a warranty. 02215-07/02/22.

## First & Second Floor - South East

| Apartments 162 & 172 - The Hunter   |                      | Apartments 168 & 17 | ts 168 & 178 - The Wallace     |                  |               |
|-------------------------------------|----------------------|---------------------|--------------------------------|------------------|---------------|
| Kitchen/Living/<br>Dining Room      | 7.12m x 3.85m        | 23'4" x 12'7"       | Kitchen/Living/<br>Dining Room | 7.53m x 3.82m    | 24′8″ x 12′6″ |
| Bedroom 1                           | 3.92m x 3.43m        | 12′10" x 11′3"      | Bedroom                        | 4.33m x 2.80m    | 14'2" x 9'2"  |
| Bedroom 2                           | 3.92m x 2.84m        | 12′10″ x 9′3″       | Total internal area            | 51 sq.m.         | 553 sq.ft.    |
| Total internal area                 | 72 sq.m.             | 779 sq.ft.          |                                |                  |               |
|                                     |                      |                     | Apartments 169 & 17            | 9 - The Hawk     |               |
| Apartments 163, 164                 | , 173 & 174 - The Ha | rrier               | Kitchen/Living/<br>Dining Room | 7.53m x 3.77m    | 24'8" x 12'4" |
| Kitchen/Living/<br>Dining Room      | 7.97m x 3.30m        | 26'1" x 10'9"       | Bedroom                        | 4.08m x 2.85m    | 13'4" x 9'4"  |
| Bedroom 1                           | 4.35m x 2.79m        | 14′3″ x 9′1″        | Total internal area            | 51 sq.m.         | 553 sq.ft     |
| Bedroom 2                           | 4.35m x 2.69m        | 14′3″ x 8′9″        | rotat internat area            | 0.04             | 555 5qt       |
| Total internal area                 | 72 sq.m.             | 780 sq.ft.          | Apartments 170 & 18            | 30 - The Tempest |               |
| rotat internat area                 | 72 3q.m.             | 700 34.11.          | Kitchen/Living/                | C 10 2 . 00      | 20/2// 12/5// |
| Apartments 165 & 17                 | '5 - The Halifax     |                     | Dining Room                    | 6.18m x 3.80m    | 20'3" x 12'5" |
| Kitchen/Living/                     |                      |                     | Bedroom 1                      | 4.33m x 2.77m    | 14'2" x 9'1"  |
| Dining Room                         | 7.15m x 4.05m        | 23′5″ x 13′3″       | Bedroom 2                      | 2.98m x 2.81m    | 9'9" x 9'2"   |
| Bedroom                             | 4.07m x 3.15m        | 13'4" x 10'4"       | Total internal area            | 63 sq.m.         | 682 sq.ft.    |
| Total internal area                 | 52 sq.m.             | 555 sq.ft.          | A                              | M 771 NT 1       |               |
|                                     |                      |                     | Apartments 171 & 18            | 31 - The Nimrod  |               |
| Apartments 166 & 17                 | 6 - The Canberra     |                     | Kitchen/Living/<br>Dining Room | 5.52m x 5.42m    | 18′1" x 17′9" |
| Kitchen/Living/<br>Dining Room      | 6.25m x 3.30m        | 20'6" x 10'9"       | Bedroom                        | 4.69m x 2.67m    | 15'4" x 8'9"  |
| Bedroom                             | 3.70m x 3.67m        | 12′1″ x 12′0″       | Total internal area            | 55 sq.m.         | 596 sq.ft.    |
| Total internal area                 | 52 sq.m.             | 557 sq.ft.          |                                | •                | ·             |
| Apartments 167 & 177 - The Blenheim |                      |                     |                                |                  |               |
| •                                   | / - The Dietitienti  |                     |                                |                  |               |
| Kitchen/Living/<br>Dining Room      | 5.22m x 4.22m        | 17'1" x 13'10"      |                                |                  |               |
| Bedroom 1                           | 4.92m x 2.75m        | 16′1″ x 9′0″        |                                |                  |               |
| Bedroom 2                           | 4.92m x 3.55m        | 16'1" x 11'7"       |                                |                  |               |
| Total internal area                 | 71 sq.m.             | 769 sq.ft.          |                                |                  |               |