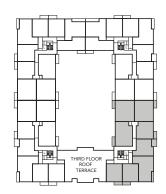

## Third Floor - South East

Apartment 189 Apartment 188

#### Apartment 182 - The Hunter

 Kitchen/Living/
 7.12m x 3.85m
 23'4" x 12'7"

 Bedroom 1
 3.92m x 3.43m
 12'10" x 11'3"

 Bedroom 2
 3.92m x 2.84m
 12'10" x 9'3"

 Total internal area
 72 sq.m.
 779 sq.ft.

#### Apartments 183 & 184 - The Harrier

 Kitchen/Living/
 7.97m x 3.30m
 26'1" x 10'9"

 Bedroom 1
 4.35m x 2.79m
 14'3" x 9'1"

 Bedroom 2
 4.35m x 2.69m
 14'3" x 8'9"

 Total internal area
 72 sq.m.
 780 sq.ft.

#### Apartment 185 - The Halifax

 Kitchen/Living/
 7.15m x 4.05m
 23'5" x 13'3"

 Bedroom
 4.07m x 3.15m
 13'4" x 10'4"

 Total internal area
 52 sq.m.
 555 sq.ft.

#### Apartment 186 - The Canberra

 Kitchen/Living/
 6.25m x 3.30m
 20'6" x 10'9"

 Bedroom
 3.70m x 3.67m
 12'1" x 12'0"

 Total internal area
 52 sq.m.
 557 sq.ft.

#### Apartment 187 - The Blenheim

 Kitchen/Living/
 5.22m x 4.22m
 17'1" x 13'10"

 Bedroom 1
 4.92m x 2.75m
 16'1" x 9'0"

 Bedroom 2
 4.92m x 3.55m
 16'1" x 11'7"

 Total internal area
 71 sq.m.
 769 sq.ft.

#### Apartment 188 - The Wallace

 Kitchen/Living/
 7.53m x 3.82m
 24'8" x 12'6"

 Bedroom
 4.33m x 2.80m
 14'2" x 9'2"

 Total internal area
 51 sq.m.
 553 sq.ft.

#### Apartment 189 - The Hawk

Kitchen/Living/ Dining Room 7.53m  $\times$  3.77m 24'8"  $\times$  12'4" Bedroom 4.08m  $\times$  2.85m 13'4"  $\times$  9'4" Total internal area 51 sq.m. 553 sq.ft.