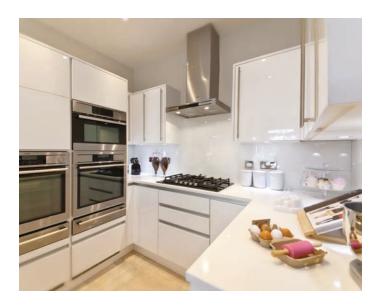

#### Kitchen

Stylish, contemporary kitchen units with soft close doors and drawers

100mm high upstand to match worksurface

Zanussi stainless steel fan oven, Zanussi stainless steel gas hob and integrated Zanussi chimney extractor hood

#### Genera

Pre-wiring for alarm system 10 year NHBC warranty 2 year Bellway Customer Care

Photographs are used for illustrative purposes only and depict typical interiors from previous Bellway developments.