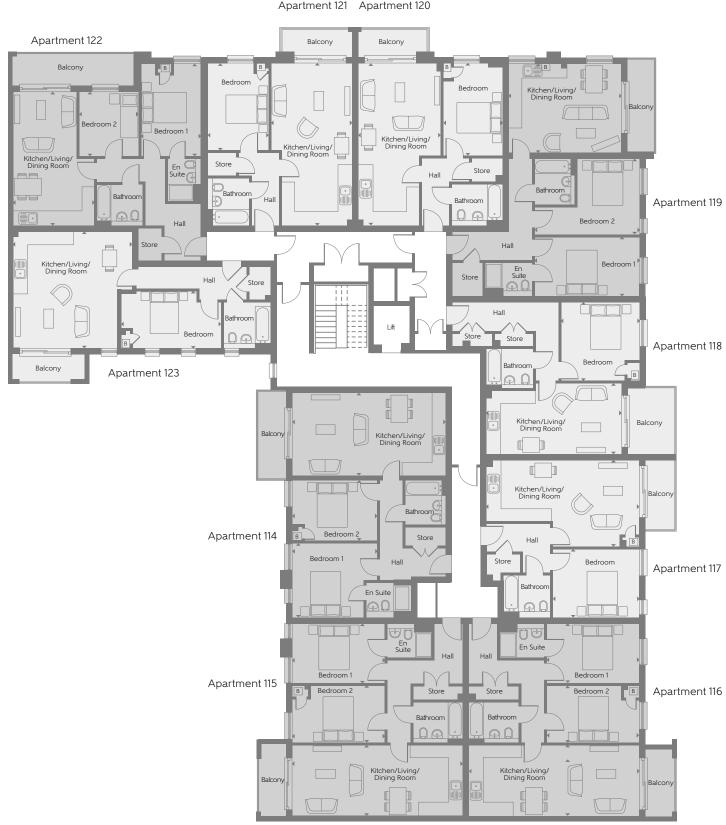

## **Aviation House** Fourth Floor - North East

Apartment 121 Apartment 120

| Apartment 114 - The Hunter     |                 |                | Apartment 120 - The Wallace    |                                |                               |
|--------------------------------|-----------------|----------------|--------------------------------|--------------------------------|-------------------------------|
| Kitchen/Living/<br>Dining Room | 7.12m x 3.85m   | 23'4" x 12'7"  | Kitchen/Living/<br>Dining Room | 7.53m x 3.82m                  | 24′8″ x 12′6″                 |
| Bedroom 1                      | 3.92m x 3.43m   | 12′10″ x 11′3″ | Bedroom                        | 4.33m x 2.80m                  | 14'2" x 9'2"                  |
| Bedroom 2                      | 3.92m x 2.84m   | 12′10″ x 9′3″  | Total internal area            | 51 sq.m.                       | 553 sq.ft.                    |
| Total internal area            | 72 sq.m.        | 779 sq.ft.     | Apartment 121 - The            | e Hawk                         |                               |
| Apartments 115 & 11            | 6 - The Harrier |                | Kitchen/Living/                | 7.50                           | 24/0// 12/4//                 |
| Kitchen/Living/<br>Dining Room | 7.97m x 3.30m   | 26'1" x 10'9"  | Dining Room  Bedroom           | 7.53m x 3.77m<br>4.08m x 2.85m | 24'8" x 12'4"<br>13'4" x 9'4" |
| Bedroom 1                      | 4.35m x 2.79m   | 14'3" x 9'1"   | Total internal area            | 51 sq.m.                       | 553 sq.ft.                    |
| Bedroom 2                      | 4.35m x 2.69m   | 14'3" x 8'9"   |                                |                                |                               |
| Total internal area            | 72 sq.m.        | 780 sq.ft.     | Apartment 122 - The            | e Tempest                      |                               |
| Apartment 117 - The            | Halifay         |                | Kitchen/Living/<br>Dining Room | 6.18m x 3.80m                  | 20'3" x 12'5"                 |
| Kitchen/Living/                | liailiax        |                | Bedroom 1                      | 4.33m x 2.77m                  | 14'2" x 9'1"                  |
| Dining Room                    | 7.15m x 4.05m   | 23'5" x 13'3"  | Bedroom 2                      | 2.98m x 2.81m                  | 9'9" x 9'2"                   |
| Bedroom                        | 4.07m x 3.15m   | 13'4" × 10'4"  | Total internal area            | 63 sq.m.                       | 682 sq.ft.                    |
| Total internal area            | 52 sq.m.        | 555 sq.ft.     | Apartment 123 - The            | e Nimrod                       |                               |
| Apartment 118 - The            | Canberra        |                | Kitchen/Living/                |                                |                               |
| Kitchen/Living/                |                 |                | Dining Room                    | 5.52m x 5.42m                  | 18′1″ x 17′9″                 |
| Dining Room                    | 6.25m x 3.30m   | 20'6" x 10'9"  | Bedroom                        | 4.69m x 2.67m                  | 15′4″ x 8′9″                  |
| Bedroom                        | 3.70m x 3.67m   | 12′1″ x 12′0″  | Total internal area            | 56 sq.m.                       | 602 sq.ft.                    |
| Total internal area            | 52 sq.m.        | 557 sq.ft.     |                                |                                |                               |
| Apartment 119 - The            | Blenheim        |                |                                |                                |                               |
| Kitchen/Living/<br>Dining Room | 5.22m x 4.22m   | 17′1″ × 13′10″ |                                |                                |                               |
| Bedroom 1                      | 4.92m x 2.75m   | 16′1″ x 9′0″   |                                |                                |                               |
| Bedroom 2                      | 4.92m x 3.55m   | 16'2" x 11'7"  |                                |                                |                               |
| Total internal area            | 71 sq.m.        | 769 sq.ft.     |                                |                                |                               |
|                                |                 |                |                                |                                |                               |