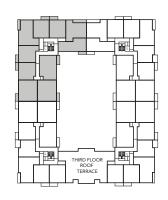

## **Aviation House** Fourth Floor - North East

Apartment 121 Apartment 120

| Apartment 114 - The Hunter     |                 |                | Apartment 120 - The Wallace    |                                |                               |
|--------------------------------|-----------------|----------------|--------------------------------|--------------------------------|-------------------------------|
| Kitchen/Living/<br>Dining Room | 7.12m x 3.85m   | 23'4" x 12'7"  | Kitchen/Living/<br>Dining Room | 7.53m x 3.82m                  | 24′8″ x 12′6″                 |
| Bedroom 1                      | 3.92m x 3.43m   | 12′10″ x 11′3″ | Bedroom                        | 4.33m x 2.80m                  | 14'2" x 9'2"                  |
| Bedroom 2                      | 3.92m x 2.84m   | 12′10″ x 9′3″  | Total internal area            | 51 sq.m.                       | 553 sq.ft.                    |
| Total internal area            | 72 sq.m.        | 779 sq.ft.     | Apartment 121 - The            | e Hawk                         |                               |
| Apartments 115 & 11            | 6 - The Harrier |                | Kitchen/Living/                | 7.50                           | 24/0// 12/4//                 |
| Kitchen/Living/<br>Dining Room | 7.97m x 3.30m   | 26'1" x 10'9"  | Dining Room  Bedroom           | 7.53m x 3.77m<br>4.08m x 2.85m | 24'8" x 12'4"<br>13'4" x 9'4" |
| Bedroom 1                      | 4.35m x 2.79m   | 14'3" x 9'1"   | Total internal area            | 51 sq.m.                       | 553 sq.ft.                    |
| Bedroom 2                      | 4.35m x 2.69m   | 14'3" x 8'9"   |                                |                                |                               |
| Total internal area            | 72 sq.m.        | 780 sq.ft.     | Apartment 122 - The            | e Tempest                      |                               |
| Apartment 117 - The            | Halifay         |                | Kitchen/Living/<br>Dining Room | 6.18m x 3.80m                  | 20'3" x 12'5"                 |
| Kitchen/Living/                | liailiax        |                | Bedroom 1                      | 4.33m x 2.77m                  | 14'2" x 9'1"                  |
| Dining Room                    | 7.15m x 4.05m   | 23'5" x 13'3"  | Bedroom 2                      | 2.98m x 2.81m                  | 9'9" x 9'2"                   |
| Bedroom                        | 4.07m x 3.15m   | 13'4" × 10'4"  | Total internal area            | 63 sq.m.                       | 682 sq.ft.                    |
| Total internal area            | 52 sq.m.        | 555 sq.ft.     | Apartment 123 - The            | e Nimrod                       |                               |
| Apartment 118 - The            | Canberra        |                | Kitchen/Living/                |                                |                               |
| Kitchen/Living/                |                 |                | Dining Room                    | 5.52m x 5.42m                  | 18′1″ x 17′9″                 |
| Dining Room                    | 6.25m x 3.30m   | 20'6" x 10'9"  | Bedroom                        | 4.69m x 2.67m                  | 15′4″ x 8′9″                  |
| Bedroom                        | 3.70m x 3.67m   | 12′1″ x 12′0″  | Total internal area            | 56 sq.m.                       | 602 sq.ft.                    |
| Total internal area            | 52 sq.m.        | 557 sq.ft.     |                                |                                |                               |
| Apartment 119 - The            | Blenheim        |                |                                |                                |                               |
| Kitchen/Living/<br>Dining Room | 5.22m x 4.22m   | 17′1″ × 13′10″ |                                |                                |                               |
| Bedroom 1                      | 4.92m x 2.75m   | 16′1″ x 9′0″   |                                |                                |                               |
| Bedroom 2                      | 4.92m x 3.55m   | 16'2" x 11'7"  |                                |                                |                               |
| Total internal area            | 71 sq.m.        | 769 sq.ft.     |                                |                                |                               |
|                                |                 |                |                                |                                |                               |

# **Aviation House**Fourth Floor - North West

| Apartment 73 - The Hunter      |               | Apartment 79 - The Wallace |                                |               |               |
|--------------------------------|---------------|----------------------------|--------------------------------|---------------|---------------|
| Kitchen/Living/<br>Dining Room | 7.12m x 3.85m | 23'4" × 12'7"              | Kitchen/Living/<br>Dining Room | 7.53m x 3.82m | 24′8″ x 12′6″ |
| Bedroom 1                      | 3.92m x 3.43m | 12′10" x 11′3"             | Bedroom                        | 4.33m x 2.80m | 14'2" x 9'2"  |
| Bedroom 2                      | 3.92m x 2.84m | 12′10″ x 9′3″              | Total internal area            | 51 sq.m.      | 553 sq.ft.    |
| Total internal area            | 72 sq.m.      | 779 sq.ft.                 | Apartment 80 - The             | Hawk          |               |
| Apartments 74 & 75             | - The Harrier |                            | -<br>Kitchen/Living/           | 7.53m x 3.77m | 24'8" x 12'4" |
| Kitchen/Living/<br>Dining Room | 7.97m x 3.30m | 26'1" x 10'9"              | Dining Room  Bedroom           | 4.08m x 2.85m | 13'4" x 9'4"  |
| Bedroom 1                      | 4.35m x 2.79m | 14′3″ x 9′1″               | Total internal area            | 51 sq.m.      | 553 sq.ft.    |
| Bedroom 2                      | 4.35m x 2.69m | 14′3″ x 8′9″               |                                |               |               |
| Total internal area            | 72 sq.m.      | 780 sq.ft.                 | Apartment 81 - The             | Tempest       |               |
| Apartment 76 - The l           | Halifay       | ·                          | Kitchen/Living/<br>Dining Room | 6.18m x 3.80m | 20'3" x 12'5" |
| Kitchen/Living/                | Пашах         |                            | Bedroom 1                      | 4.33m x 2.77m | 14'2" x 9'1"  |
| Dining Room                    | 7.15m x 4.05m | 23′5″ x 13′3″              | Bedroom 2                      | 2.98m x 2.81m | 9'9" x 9'2"   |
| Bedroom                        | 4.07m x 3.15m | 13'4" × 10'4"              | Total internal area            | 63 sq.m.      | 682 sq.ft.    |
| Total internal area            | 52 sq.m.      | 555 sq.ft.                 |                                |               |               |
|                                |               |                            | Apartment 82 - The             | Nimrod        |               |
| Apartment 77 - The             | Canberra      |                            | Kitchen/Living/<br>Dining Room | 5.52m x 5.42m | 18′1″ x 17′9″ |
| Kitchen/Living/<br>Dining Room | 6.25m x 3.30m | 20'6" x 10'9"              | Bedroom                        | 4.69m x 2.67m | 15'4" x 8'9"  |
| Bedroom                        | 3.70m x 3.67m | 12′1" x 12′0"              | Total internal area            | 56 sq.m.      | 602 sq.ft.    |
| Total internal area            | 52 sq.m.      | 557 sq.ft.                 |                                |               |               |
| Apartment 78 - The             | Blenheim      |                            |                                |               |               |
| Kitchen/Living/<br>Dining Room | 5.22m x 4.22m | 17′1″ × 13′10″             |                                |               |               |
| Bedroom 1                      | 4.92m x 2.75m | 16′1″ x 9′0″               |                                |               |               |
| Bedroom 2                      | 4.92m x 3.55m | 16'1" x 11'7"              |                                |               |               |
| Total internal area            | 71 sq.m.      | 769 sq.ft.                 |                                |               |               |