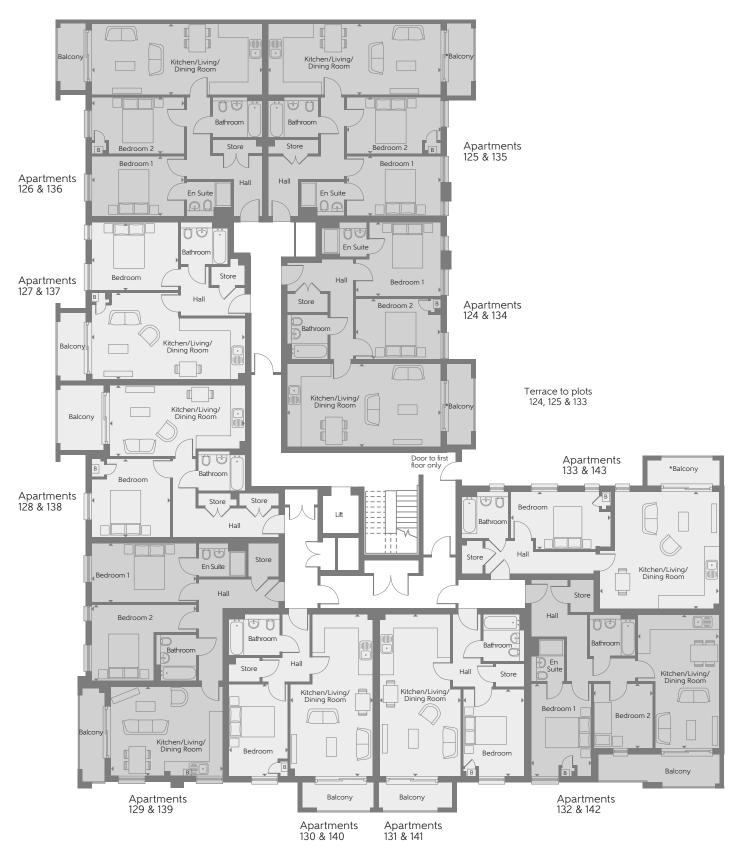

## First & Second Floor - South West

| Apartments 124 & 134 - The Hunter |                      | Apartments 130 & 140 - The Wallace |                                |                  |               |
|-----------------------------------|----------------------|------------------------------------|--------------------------------|------------------|---------------|
| Kitchen/Living/<br>Dining Room    | 7.12m x 3.85m        | 23'4" x 12'7"                      | Kitchen/Living/<br>Dining Room | 7.53m x 3.82m    | 24'8" x 12'6" |
| Bedroom 1                         | 3.92m x 3.43m        | 12′10″ x 11′3″                     | Bedroom                        | 4.33m x 2.80m    | 14'2" x 9'2"  |
| Bedroom 2                         | 3.92m x 2.84m        | 12′10″ x 9′3″                      | Total internal area            | 51 sq.m.         | 553 sq.ft.    |
| Total internal area               | 72 sq.m.             | 779 sq.ft.                         |                                |                  |               |
|                                   |                      |                                    | Apartments 131 & 14            | 11 - The Hawk    |               |
| Apartments 125, 126               | , 135 & 136 - The Ha | rrier                              | Kitchen/Living/<br>Dining Room | 7.53m x 3.77m    | 24′8″ x 12′4″ |
| Kitchen/Living/<br>Dining Room    | 7.97m x 3.30m        | 26'1" x 10'9"                      | Bedroom                        | 4.08m x 2.85m    | 13'4" x 9'4"  |
| Bedroom 1                         | 4.35m x 2.79m        | 14′3″ x 9′1″                       | Total internal area            | 51 sq.m.         | 553 sq.ft.    |
| Bedroom 2                         | 4.35m x 2.69m        | 14'3" x 8'9"                       |                                | •                | •             |
| Total internal area               | 72 sq.m.             | 780 sq.ft.                         | Apartments 132 & 14            | 12 - The Tempest | 20′3″ x 12′5″ |
|                                   | ·                    |                                    | Kitchen/Living/<br>Dining Room | 6.18m x 3.80m    | 20'3" x 12'5" |
| Apartments 127 & 13               | 37 - The Hailfax     |                                    | Bedroom 1                      | 4.33m x 2.77m    | 14'2" x 9'1"  |
| Kitchen/Living/<br>Dining Room    | 7.15m x 4.05m        | 23′5″ x 13′3″                      | Bedroom 2                      | 2.98m x 2.81m    | 9'9" x 9'2"   |
| Bedroom                           | 4.07m x 3.15m        | 13'4" × 10'4"                      | Total internal area            | 63 sq.m.         | 682 sq.ft.    |
| Total internal area               | 52 sq.m.             | 555 sq.ft.                         |                                |                  |               |
| ·                                 |                      |                                    | Apartments 133 & 14            | 43 - The Nimrod  |               |
| Apartments 128 & 13               | 88 - The Canberra    |                                    | Kitchen/Living/<br>Dining Room | 5.52m x 5.42m    | 18′1″ x 17′9″ |
| Kitchen/Living/<br>Dining Room    | 6.25m x 3.30m        | 20'6" x 10'9"                      | Bedroom                        | 4.69m x 2.67m    | 15'4" x 8'9"  |
| Bedroom                           | 3.70m x 3.67m        | 12'1" x 12'0"                      | Total internal area            | 55 sq.m.         | 596 sq.ft.    |
| Total internal area               | 52 sq.m.             | 557 sq.ft.                         |                                | ,                |               |
|                                   | ·                    | •                                  |                                |                  |               |
| Apartments 129 & 13               | 39 - The Blenheim    |                                    |                                |                  |               |
| Kitchen/Living/<br>Dining Room    | 5.22m x 4.22m        | 17'1" × 13'10"                     |                                |                  |               |
| Bedroom 1                         | 4.92m x 2.75m        | 16′1″ x 9′0″                       |                                |                  |               |
| Bedroom 2                         | 4.92m x 3.55m        | 16'1" x 11'7"                      |                                |                  |               |
| Total internal area               | 71 sq.m.             | 769 sq.ft.                         |                                |                  |               |