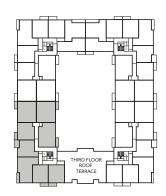

## Third Floor - South East

Apartment 189 Apartment 188

#### Apartment 182 - The Hunter

 Kitchen/Living/
 7.12m x 3.85m
 23'4" x 12'7"

 Bedroom 1
 3.92m x 3.43m
 12'10" x 11'3"

 Bedroom 2
 3.92m x 2.84m
 12'10" x 9'3"

 Total internal area
 72 sq.m.
 779 sq.ft.

#### Apartments 183 & 184 - The Harrier

 Kitchen/Living/
 7.97m x 3.30m
 26'1" x 10'9"

 Bedroom 1
 4.35m x 2.79m
 14'3" x 9'1"

 Bedroom 2
 4.35m x 2.69m
 14'3" x 8'9"

 Total internal area
 72 sq.m.
 780 sq.ft.

#### Apartment 185 - The Halifax

 Kitchen/Living/
 7.15m x 4.05m
 23'5" x 13'3"

 Bedroom
 4.07m x 3.15m
 13'4" x 10'4"

 Total internal area
 52 sq.m.
 555 sq.ft.

#### Apartment 186 - The Canberra

 Kitchen/Living/
 6.25m x 3.30m
 20'6" x 10'9"

 Bedroom
 3.70m x 3.67m
 12'1" x 12'0"

 Total internal area
 52 sq.m.
 557 sq.ft.

#### Apartment 187 - The Blenheim

 Kitchen/Living/
 5.22m x 4.22m
 17'1" x 13'10"

 Bedroom 1
 4.92m x 2.75m
 16'1" x 9'0"

 Bedroom 2
 4.92m x 3.55m
 16'1" x 11'7"

 Total internal area
 71 sq.m.
 769 sq.ft.

#### Apartment 188 - The Wallace

 Kitchen/Living/
 7.53m x 3.82m
 24'8" x 12'6"

 Bedroom
 4.33m x 2.80m
 14'2" x 9'2"

 Total internal area
 51 sq.m.
 553 sq.ft.

#### Apartment 189 - The Hawk

Kitchen/Living/ Dining Room 7.53m  $\times$  3.77m 24'8"  $\times$  12'4" Bedroom 4.08m  $\times$  2.85m 13'4"  $\times$  9'4" Total internal area 51 sq.m. 553 sq.ft.