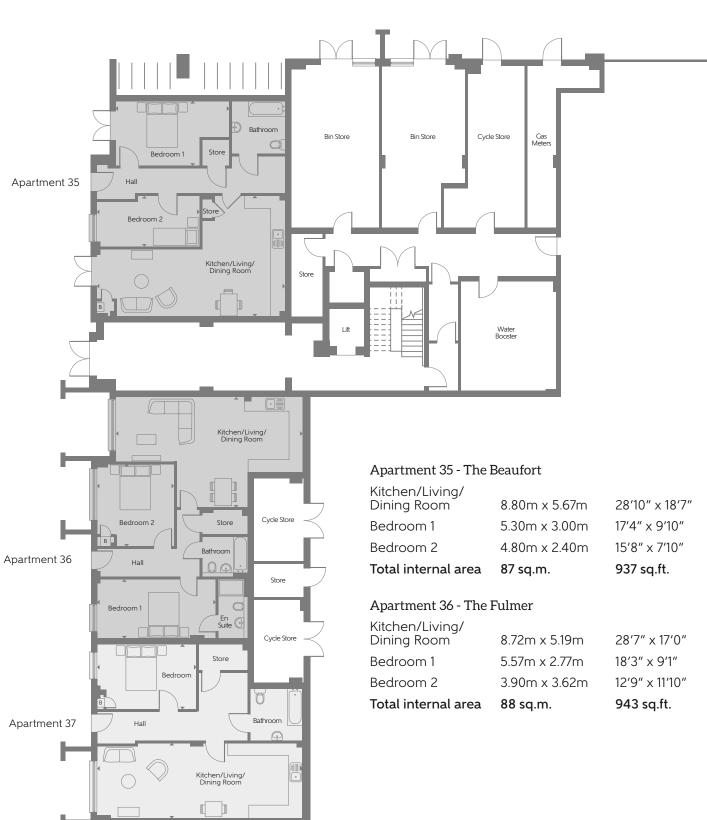

#### Apartment 39 - The Fulmer

Kitchen/Living/

 Nich Filt (19)

 Dining Room
 8.72m x 5.19m
 28'7" x 17'0"

 Bedroom 1
 5.57m x 2.77m
 18'3" x 9'1"

 Bedroom 2
 3.90m x 3.62m
 12'9" x 11'10"

Total internal area 88 sq.m. 943 sq.ft.

#### Apartment 40 - The Beaufort

Kitchen/Living/

Dining Room 8.80m x 5.67m 28'10" x 18'7"

Bedroom 1 5.30m x 3.00m 17'4" x 9'10"

Bedroom 2 4.80m x 2.40m 15'8" x 7'10"

Total internal area 87 sq.m. 937 sq.ft.