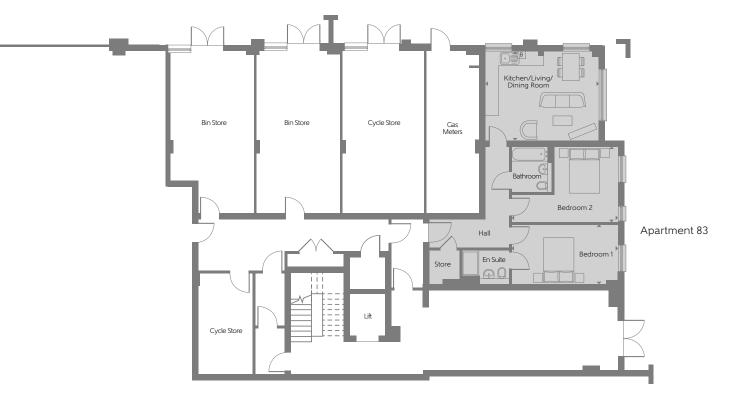

#### Apartment 83 - The Blenheim

Kitchen/Living/

Dining Room 5.22m x 4.22m 17'1" x 13'10"

Bedroom 1 4.92m x 2.75m 16'1" x 9'0"

Bedroom 2 4.92m x 3.55m 16'1" x 11'7"

Total internal area 71 sq.m. 769 sq.ft.