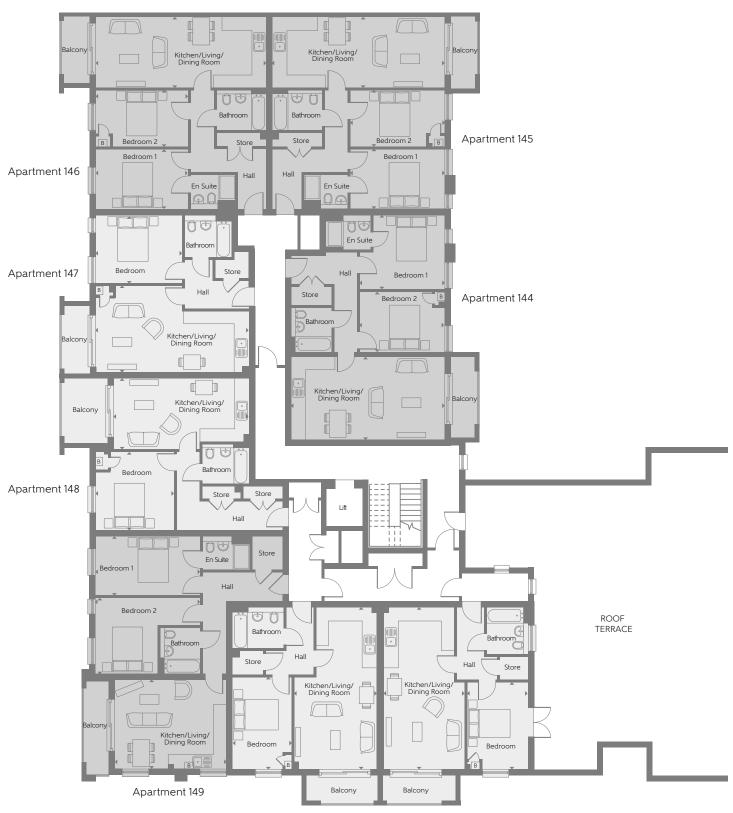

# **Aviation House**Third Floor - South West

Apartment 150 Apartment 151

#### Apartment 144 - The Hunter

 Kitchen/Living/
 7.12m x 3.85m
 23'4" x 12'7"

 Bedroom 1
 3.92m x 3.43m
 12'10" x 11'3"

 Bedroom 2
 3.92m x 2.84m
 12'10" x 9'3"

 Total internal area
 72 sq.m.
 779 sq.ft.

#### Apartments 145 & 146 - The Harrier

 Kitchen/Living/
 7.97m x 3.30m
 26'1" x 10'9"

 Bedroom 1
 4.35m x 2.79m
 14'3" x 9'1"

 Bedroom 2
 4.35m x 2.69m
 14'3" x 8'9"

 Total internal area
 72 sq.m.
 780 sq.ft.

#### Apartment 147 - The Halifax

 Kitchen/Living/
 7.15m x 4.05m
 23'5" x 13'3"

 Bedroom
 4.07m x 3.15m
 13'4" x 10'4"

 Total internal area
 52 sq.m.
 555 sq.ft.

#### Apartment 148 - The Canberra

 Kitchen/Living/
 6.25m x 3.30m
 20'6" x 10'9"

 Bedroom
 3.70m x 3.67m
 12'1" x 12'0"

 Total internal area
 52 sq.m.
 557 sq.ft.

#### Apartment 149 - The Blenheim

 Kitchen/Living/
 5.22m x 4.22m
 17'1" x 13'10"

 Bedroom 1
 4.92m x 2.75m
 16'1" x 9'0"

 Bedroom 2
 4.92m x 3.55m
 16'1" x 11'7"

 Total internal area
 71 sq.m.
 769 sq.ft.

#### Apartment 150 - The Wallace

 Kitchen/Living/
 7.53m x 3.82m
 24'8" x 12'6"

 Bedroom
 4.33m x 2.80m
 14'2" x 9'2"

 Total internal area
 51 sq.m.
 553 sq.ft.

#### Apartment 151 - The Hawk

| Total internal area            | 51 sa.m.      | 553 sa.ft.    |
|--------------------------------|---------------|---------------|
| Bedroom                        | 4.08m x 2.85m | 13'4" x 9'4"  |
| Kitchen/Living/<br>Dining Room | 7.53m x 3.77m | 24'8" x 12'4" |