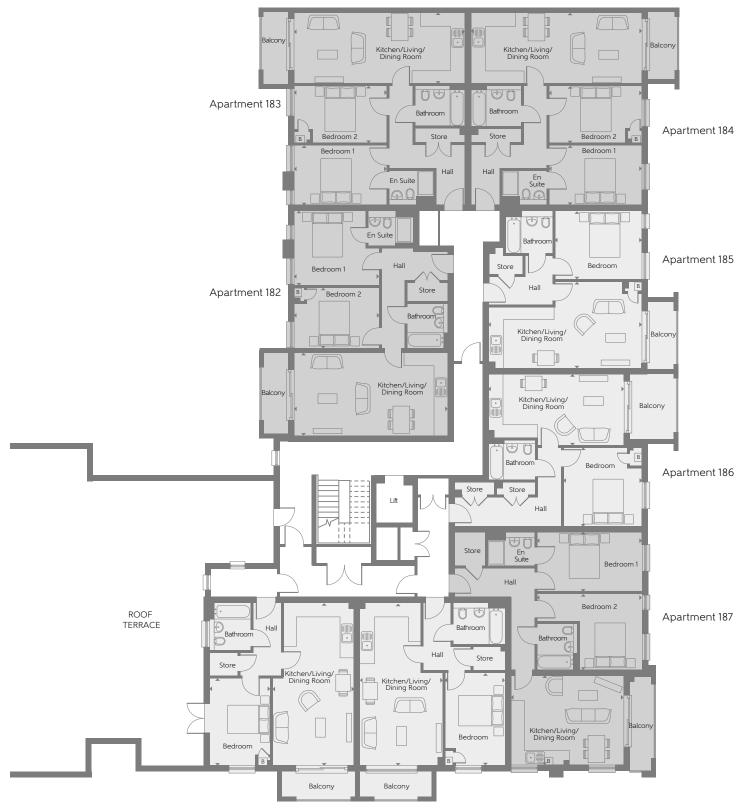

## Third Floor - South East

Apartment 189 Apartment 188

#### Apartment 182 - The Hunter

 Kitchen/Living/
 7.12m x 3.85m
 23'4" x 12'7"

 Bedroom 1
 3.92m x 3.43m
 12'10" x 11'3"

 Bedroom 2
 3.92m x 2.84m
 12'10" x 9'3"

 Total internal area
 72 sq.m.
 779 sq.ft.

#### Apartments 183 & 184 - The Harrier

 Kitchen/Living/
 7.97m x 3.30m
 26'1" x 10'9"

 Bedroom 1
 4.35m x 2.79m
 14'3" x 9'1"

 Bedroom 2
 4.35m x 2.69m
 14'3" x 8'9"

 Total internal area
 72 sq.m.
 780 sq.ft.

#### Apartment 185 - The Halifax

 Kitchen/Living/
 7.15m x 4.05m
 23'5" x 13'3"

 Bedroom
 4.07m x 3.15m
 13'4" x 10'4"

 Total internal area
 52 sq.m.
 555 sq.ft.

#### Apartment 186 - The Canberra

 Kitchen/Living/
 6.25m x 3.30m
 20'6" x 10'9"

 Bedroom
 3.70m x 3.67m
 12'1" x 12'0"

 Total internal area
 52 sq.m.
 557 sq.ft.

#### Apartment 187 - The Blenheim

 Kitchen/Living/
 5.22m x 4.22m
 17'1" x 13'10"

 Bedroom 1
 4.92m x 2.75m
 16'1" x 9'0"

 Bedroom 2
 4.92m x 3.55m
 16'1" x 11'7"

 Total internal area
 71 sq.m.
 769 sq.ft.

#### Apartment 188 - The Wallace

 Kitchen/Living/
 7.53m x 3.82m
 24'8" x 12'6"

 Bedroom
 4.33m x 2.80m
 14'2" x 9'2"

 Total internal area
 51 sq.m.
 553 sq.ft.

#### Apartment 189 - The Hawk

Kitchen/Living/ Dining Room 7.53m  $\times$  3.77m 24'8"  $\times$  12'4" Bedroom 4.08m  $\times$  2.85m 13'4"  $\times$  9'4" Total internal area 51 sq.m. 553 sq.ft.