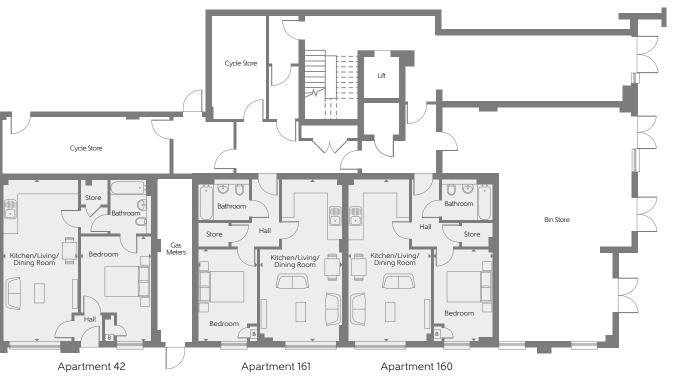

#### Apartments 41 & 42 - The Shackleton

Kitchen/Living/

Dining Room 7.53m x 3.50m 24'8" x 11'5" Bedroom 4.90m x 3.30m 16'0" x 10'9" Total internal area 53 sq.m. 567 sq.ft.

#### Apartments 160 & 161 - The Wallace

Kitchen/Living/

Dining Room 7.53m x 3.82m 24'8" x 12'6"

Bedroom 4.33m x 2.80m 14'2" x 9'2"

Total internal area 51 sq.m. 553 sq.ft.

B Boiler

Some items shown in this key may be subject to change, and positions could vary from those indicated on this floorplate. Please refer to Sales Advisor for details of your selected plot. External finishes and landscaping may vary from plot to plot. Please refer to Sales Advisor for further details. All dimensions are approximate and should not be used for carpet sizes, appliance spaces, or furniture. Furniture not to scale and all positions are indicative. We operate a policy of continuous improvement and individual features such as kitchen and bathroom layouts, doors, windows, garages and elevational treatments may vary from time to time. Consequently these particulars should be treated as general guidance only and do not constitute a contract, part of a contract or a warranty. 02215-07/02/22.