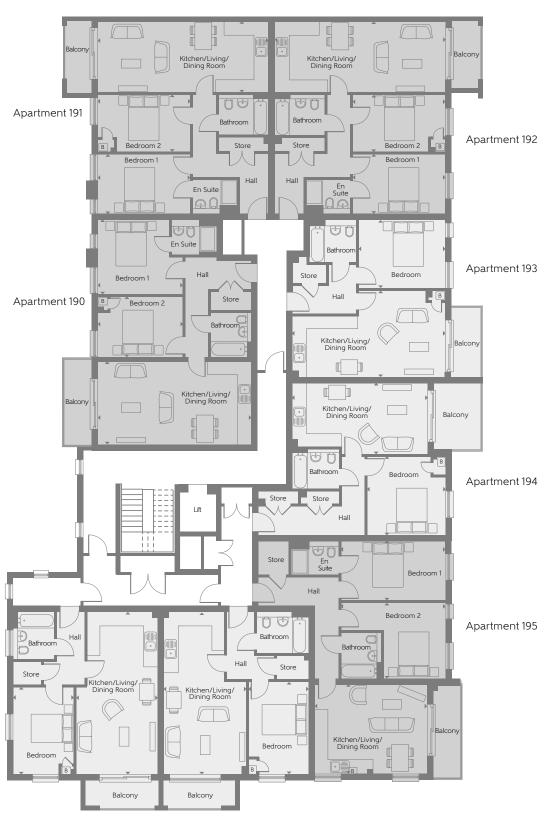

#### Apartment 190 - The Hunter

 Kitchen/Living/
 7.12m x 3.85m
 23'4" x 12'7"

 Bedroom 1
 3.92m x 3.43m
 12'10" x 11'3"

 Bedroom 2
 3.92m x 2.84m
 12'10" x 9'3"

 Total internal area
 72 sq.m.
 779 sq.ft.

#### Apartments 191 & 192 - The Harrier

 Kitchen/Living/
 7.97m x 3.30m
 26'1" x 10'9"

 Bedroom 1
 4.35m x 2.79m
 14'3" x 9'1"

 Bedroom 2
 4.35m x 2.69m
 14'3" x 8'9"

 Total internal area
 72 sq.m.
 780 sq.ft.

#### Apartment 193 - The Halifax

 Kitchen/Living/
 7.15m x 4.05m
 23'5" x 13'3"

 Bedroom
 4.07m x 3.15m
 13'4" x 10'4"

 Total internal area
 52 sq.m.
 555 sq.ft.

#### Apartment 194 - The Canberra

 Kitchen/Living/
 6.25m x 3.30m
 20'6" x 10'9"

 Bedroom
 3.70m x 3.67m
 12'1" x 12'0"

 Total internal area
 52 sq.m.
 557 sq.ft.

#### Apartment 195 - The Blenheim

 Kitchen/Living/
 5.22m x 4.22m
 17'1" x 13'10"

 Bedroom 1
 4.92m x 2.75m
 16'1" x 9'0"

 Bedroom 2
 4.92m x 3.55m
 16'1" x 11'7"

 Total internal area
 71 sq.m.
 769 sq.ft.

#### Apartment 196 - The Wallace

 Kitchen/Living/
 7.53m x 3.82m
 24'8" x 12'6"

 Bedroom
 4.33m x 2.80m
 14'2" x 9'2"

 Total internal area
 51 sq.m.
 553 sq.ft.

#### Apartment 197 - The Hawk

Kitchen/Living/ Dining Room 7.53m  $\times$  3.77m 24'8"  $\times$  12'4" Bedroom 4.08m  $\times$  2.85m 13'4"  $\times$  9'4" Total internal area 51 sq.m. 553 sq.ft.