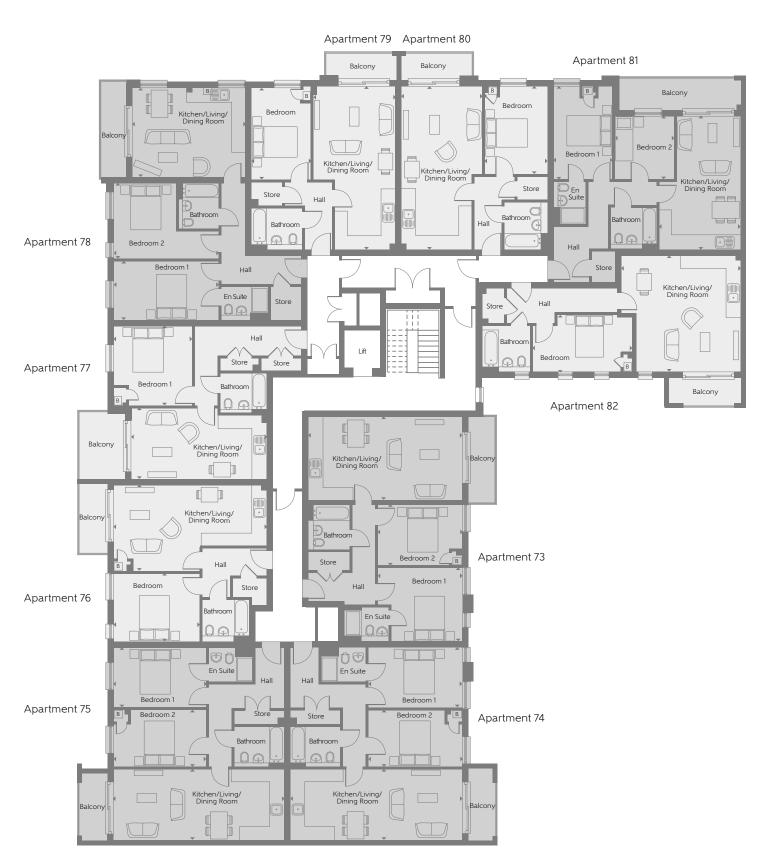

## **Aviation House** Fourth Floor - North East

Apartment 121 Apartment 120

| Apartment 114 - The Hunter     |                 |                | Apartment 120 - The Wallace    |                                |                               |
|--------------------------------|-----------------|----------------|--------------------------------|--------------------------------|-------------------------------|
| Kitchen/Living/<br>Dining Room | 7.12m x 3.85m   | 23'4" x 12'7"  | Kitchen/Living/<br>Dining Room | 7.53m x 3.82m                  | 24′8″ x 12′6″                 |
| Bedroom 1                      | 3.92m x 3.43m   | 12′10″ x 11′3″ | Bedroom                        | 4.33m x 2.80m                  | 14'2" x 9'2"                  |
| Bedroom 2                      | 3.92m x 2.84m   | 12′10″ x 9′3″  | Total internal area            | 51 sq.m.                       | 553 sq.ft.                    |
| Total internal area            | 72 sq.m.        | 779 sq.ft.     | Apartment 121 - The            | e Hawk                         |                               |
| Apartments 115 & 11            | 6 - The Harrier |                | Kitchen/Living/                | 7.50                           | 24/0// 12/4//                 |
| Kitchen/Living/<br>Dining Room | 7.97m x 3.30m   | 26'1" x 10'9"  | Dining Room  Bedroom           | 7.53m x 3.77m<br>4.08m x 2.85m | 24'8" x 12'4"<br>13'4" x 9'4" |
| Bedroom 1                      | 4.35m x 2.79m   | 14'3" x 9'1"   | Total internal area            | 51 sq.m.                       | 553 sq.ft.                    |
| Bedroom 2                      | 4.35m x 2.69m   | 14'3" x 8'9"   |                                |                                |                               |
| Total internal area            | 72 sq.m.        | 780 sq.ft.     | Apartment 122 - The            | e Tempest                      |                               |
| Apartment 117 - The            | Halifay         |                | Kitchen/Living/<br>Dining Room | 6.18m x 3.80m                  | 20'3" x 12'5"                 |
| Kitchen/Living/                | liailiax        |                | Bedroom 1                      | 4.33m x 2.77m                  | 14'2" x 9'1"                  |
| Dining Room                    | 7.15m x 4.05m   | 23'5" x 13'3"  | Bedroom 2                      | 2.98m x 2.81m                  | 9'9" x 9'2"                   |
| Bedroom                        | 4.07m x 3.15m   | 13'4" × 10'4"  | Total internal area            | 63 sq.m.                       | 682 sq.ft.                    |
| Total internal area            | 52 sq.m.        | 555 sq.ft.     | Apartment 123 - The            | e Nimrod                       |                               |
| Apartment 118 - The            | Canberra        |                | Kitchen/Living/                |                                |                               |
| Kitchen/Living/                |                 |                | Dining Room                    | 5.52m x 5.42m                  | 18′1″ x 17′9″                 |
| Dining Room                    | 6.25m x 3.30m   | 20'6" x 10'9"  | Bedroom                        | 4.69m x 2.67m                  | 15′4″ x 8′9″                  |
| Bedroom                        | 3.70m x 3.67m   | 12′1″ x 12′0″  | Total internal area            | 56 sq.m.                       | 602 sq.ft.                    |
| Total internal area            | 52 sq.m.        | 557 sq.ft.     |                                |                                |                               |
| Apartment 119 - The            | Blenheim        |                |                                |                                |                               |
| Kitchen/Living/<br>Dining Room | 5.22m x 4.22m   | 17′1″ × 13′10″ |                                |                                |                               |
| Bedroom 1                      | 4.92m x 2.75m   | 16′1″ x 9′0″   |                                |                                |                               |
| Bedroom 2                      | 4.92m x 3.55m   | 16'2" x 11'7"  |                                |                                |                               |
| Total internal area            | 71 sq.m.        | 769 sq.ft.     |                                |                                |                               |
|                                |                 |                |                                |                                |                               |

# **Aviation House**Fourth Floor - North West

| Apartment 73 - The Hunter      |               | Apartment 79 - The Wallace |                                |               |               |
|--------------------------------|---------------|----------------------------|--------------------------------|---------------|---------------|
| Kitchen/Living/<br>Dining Room | 7.12m x 3.85m | 23'4" × 12'7"              | Kitchen/Living/<br>Dining Room | 7.53m x 3.82m | 24′8″ x 12′6″ |
| Bedroom 1                      | 3.92m x 3.43m | 12′10" x 11′3"             | Bedroom                        | 4.33m x 2.80m | 14'2" x 9'2"  |
| Bedroom 2                      | 3.92m x 2.84m | 12′10″ x 9′3″              | Total internal area            | 51 sq.m.      | 553 sq.ft.    |
| Total internal area            | 72 sq.m.      | 779 sq.ft.                 | Apartment 80 - The             | Hawk          |               |
| Apartments 74 & 75             | - The Harrier |                            | -<br>Kitchen/Living/           | 7.53m x 3.77m | 24'8" x 12'4" |
| Kitchen/Living/<br>Dining Room | 7.97m x 3.30m | 26'1" x 10'9"              | Dining Room  Bedroom           | 4.08m x 2.85m | 13'4" x 9'4"  |
| Bedroom 1                      | 4.35m x 2.79m | 14′3″ x 9′1″               | Total internal area            | 51 sq.m.      | 553 sq.ft.    |
| Bedroom 2                      | 4.35m x 2.69m | 14′3″ x 8′9″               |                                |               |               |
| Total internal area            | 72 sq.m.      | 780 sq.ft.                 | Apartment 81 - The             | Tempest       |               |
| Apartment 76 - The l           | Halifay       | ·                          | Kitchen/Living/<br>Dining Room | 6.18m x 3.80m | 20'3" x 12'5" |
| Kitchen/Living/                | Пашах         |                            | Bedroom 1                      | 4.33m x 2.77m | 14'2" x 9'1"  |
| Dining Room                    | 7.15m x 4.05m | 23′5″ x 13′3″              | Bedroom 2                      | 2.98m x 2.81m | 9'9" x 9'2"   |
| Bedroom                        | 4.07m x 3.15m | 13'4" × 10'4"              | Total internal area            | 63 sq.m.      | 682 sq.ft.    |
| Total internal area            | 52 sq.m.      | 555 sq.ft.                 |                                |               |               |
|                                |               |                            | Apartment 82 - The             | Nimrod        |               |
| Apartment 77 - The             | Canberra      |                            | Kitchen/Living/<br>Dining Room | 5.52m x 5.42m | 18′1″ x 17′9″ |
| Kitchen/Living/<br>Dining Room | 6.25m x 3.30m | 20'6" x 10'9"              | Bedroom                        | 4.69m x 2.67m | 15'4" x 8'9"  |
| Bedroom                        | 3.70m x 3.67m | 12′1" x 12′0"              | Total internal area            | 56 sq.m.      | 602 sq.ft.    |
| Total internal area            | 52 sq.m.      | 557 sq.ft.                 |                                |               |               |
| Apartment 78 - The             | Blenheim      |                            |                                |               |               |
| Kitchen/Living/<br>Dining Room | 5.22m x 4.22m | 17′1″ × 13′10″             |                                |               |               |
| Bedroom 1                      | 4.92m x 2.75m | 16′1″ x 9′0″               |                                |               |               |
| Bedroom 2                      | 4.92m x 3.55m | 16'1" x 11'7"              |                                |               |               |
| Total internal area            | 71 sq.m.      | 769 sq.ft.                 |                                |               |               |