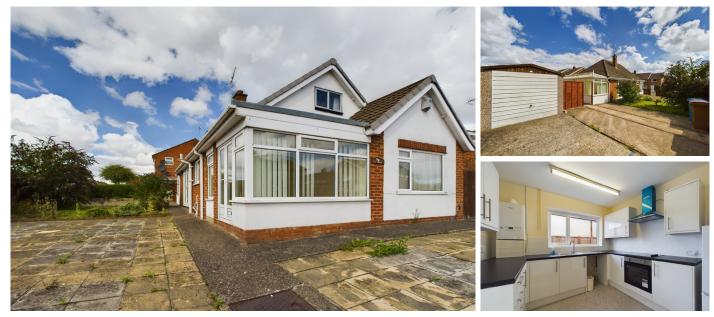

### Description

Standing on a corner plot this gas centrally heated and fully doubleglazed bungalow is offered to the market at an extremely competitive guide price and will appeal to investors and private buyers looking for single-storey living. The property has only recently benefitted from a new kitchen that has not yet been used and it also offers two sunrooms/ conservatories, a living room, two double bedrooms, a shower room, and a single garage. An early opportunity to view should not be missed.

#### Accomodation

Sun porch, entrance hall, living room, newly fitted kitchen, rear conservatory, two double bedrooms, shower room.

Outside: There are low-maintenance gardens to the front, side, and rear. A private drive with substantial wooden gates leads to an off-street parking area and a single garage. There is also a useful shed at the rear of the garage.