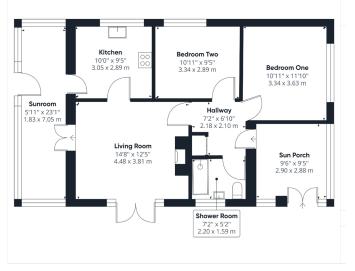

#### Accomodation

Sun porch, entrance hall, living room, newly fitted kitchen, rear conservatory, two double bedrooms, shower room.

Outside: There are low-maintenance gardens to the front, side, and rear. A private drive with substantial wooden gates leads to an off-street parking area and a single garage. There is also a useful shed at the rear of the garage.