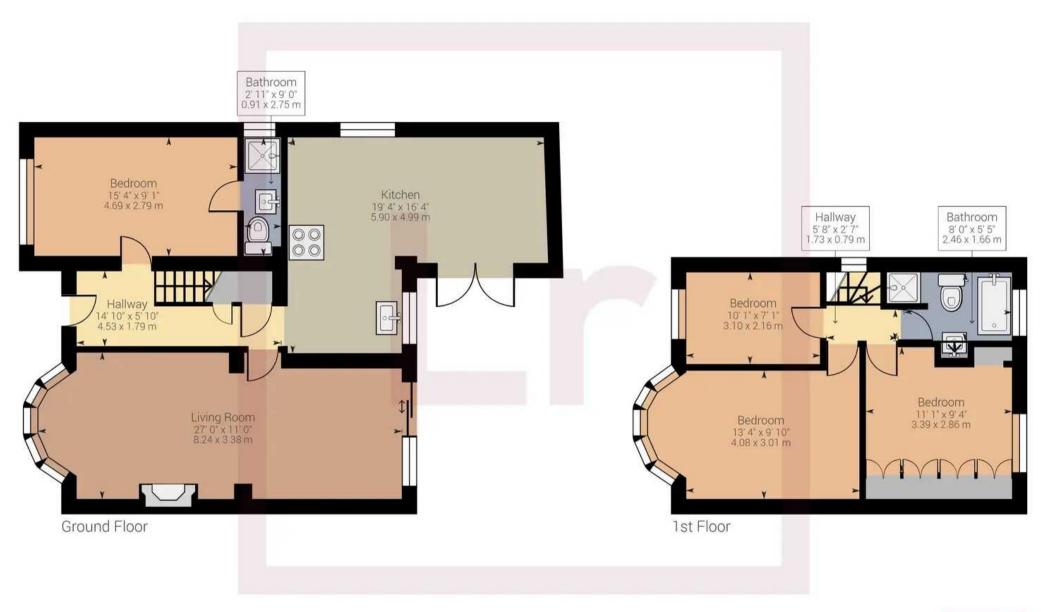

Tenure: Freehold

Council Tax band: E

- Extended end terrace
- Three first floor bedrooms
- Ground floor 4th bedroom
- Family bathroom
- Downstairs shower room
- Modern Kitchen/Diner
- Good size reception rooms
- Off street parking

While every attempt has been made to ensure accuracy, all measurements are approximate, not to scale. This floor plan is for illustrative purpose only and should be used as such by any prospective tenant or purchaser.