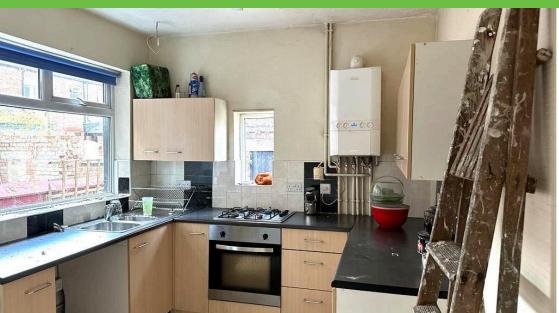

Upon entering, you are met with the spacious living area is filled with natural light with sliding doors giving access to the dining area. The kitchen boasts a charmiing atmosphere, ready for a modern update.

#### \*\* SOLD AS SEEN \*\*

**Reception** *3.24m x 3.13m* 

1 double glazed window. Gas fire. 1 radiator. Covin. Sliding doors.

**Reception 2** *3.36m x 3.88m* 

1 double glazed window. Gas fire.

**Kitchen** 2.62m x 3.52m

2 double glazed windows. Gas hob. Electric oven.

**Bed 1** 4.20m x 3.27m

1 Radiator. 2 double glazed windows.

**Bed 2** 3.90m x 2.61m

1 Radiator. 1 double glazed window.