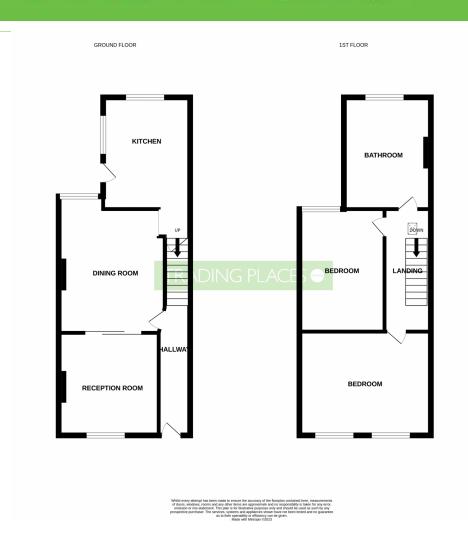

#### \*\* SOLD AS SEEN \*\*

**Reception** *3.24m x 3.13m* 

1 double glazed window. Gas fire. 1 radiator. Covin. Sliding doors.

**Reception 2** *3.36m x 3.88m* 

1 double glazed window. Gas fire.

**Kitchen** 2.62m x 3.52m

2 double glazed windows. Gas hob. Electric oven.

**Bed 1** 4.20m x 3.27m

1 Radiator. 2 double glazed windows.

**Bed 2** 3.90m x 2.61m

1 Radiator. 1 double glazed window.

#### Bathroom

1 Radiator. 1 double glazed window. 3 piece suite.