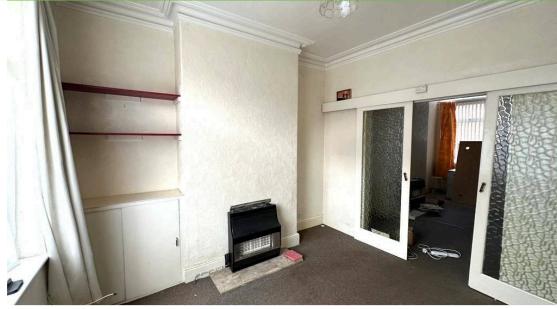

Upon entering, you are met with the spacious living area is filled with natural light with sliding doors giving access to the dining area. The kitchen boasts a charmiing atmosphere, ready for a modern update.

#### \*\* SOLD AS SEEN \*\*

**Reception** *3.24m x 3.13m* 

1 double glazed window. Gas fire. 1 radiator. Covin. Sliding doors.

**Reception 2** *3.36m x 3.88m* 

1 double glazed window. Gas fire.

**Kitchen** 2.62m x 3.52m