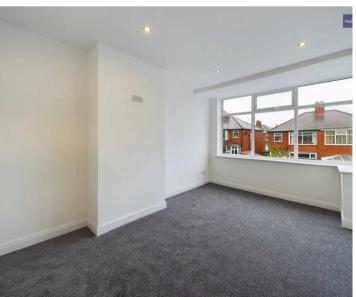

#### Bedroom 1

13' 11" x 10' 4" (4.24m x 3.14m)

UPVC double glazed window to the front elevation, radiator, flushed ceiling spotlights.

#### Bedroom 2

14' 6" x 9' 8" (4.43m x 2.94m)

UPVC double glazed window to the rear elevation, radiator, flushed ceiling spotlights.

#### Bedroom 3

6' 11" x 5' 10" (2.11m x 1.78m)

UPVC double glazed window to the front elevation, radiator.