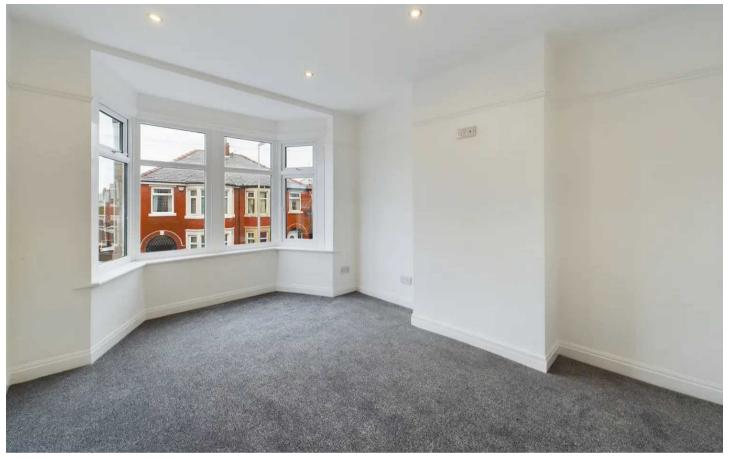

#### Lounge

13' 10" x 10' 2" (4.22m x 3.10m)

UPVC double glazed bay window to the front elevation, radiator, flushed ceiling spotlights and feature fireplace with surround.