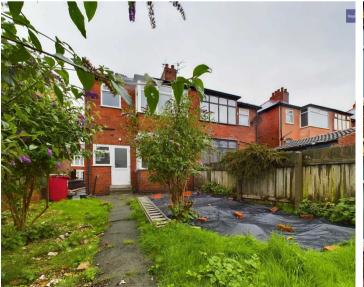

The ground floor comprises of lounge and an open plan dining room/modern kitchen. Upstairs, there are three bedrooms, ideal for families or those in need of a home office.

Moving to the outside space, the property benefits from a south facing enclosed garden to the rear.

## REAR GARDEN

South facing enclosed garden to the rear. Brick outhouse/shed.