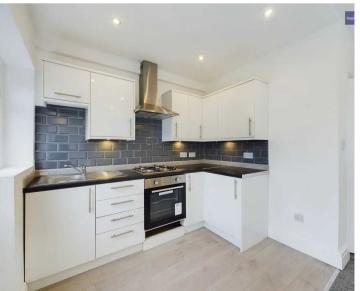

#### Kitchen

8' 4" x 6' 4" (2.53m x 1.94m)

Leading off from the dining room. Modern kitchen fitted with a matching range of base and wall units, brand new integrated electric oven and four ring gas hob with extractor hood and stainless steel sink with drainer. UPVC double glazed door leading onto access the garden.