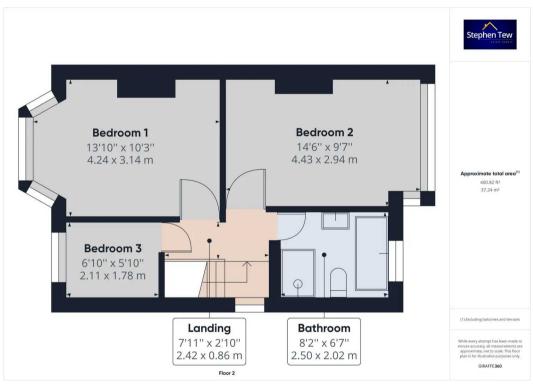

## Landing

7' 11" x 2' 10" (2.42m x 0.86m)

#### Bedroom 1

13' 11" x 10' 4" (4.24m x 3.14m)

UPVC double glazed window to the front elevation, radiator, flushed ceiling spotlights.

#### Bedroom 2

14' 6" x 9' 8" (4.43m x 2.94m)

UPVC double glazed window to the rear elevation, radiator, flushed ceiling spotlights.

#### Bedroom 3

6' 11" x 5' 10" (2.11m x 1.78m)

UPVC double glazed window to the front elevation, radiator.

#### Bathroom

8' 2" x 6' 8" (2.50m x 2.02m)

Four piece suite comprising of low flush WC, wash basin, free-standing bath and separate shower. UPVC double glazed opaque window to the rear elevation.