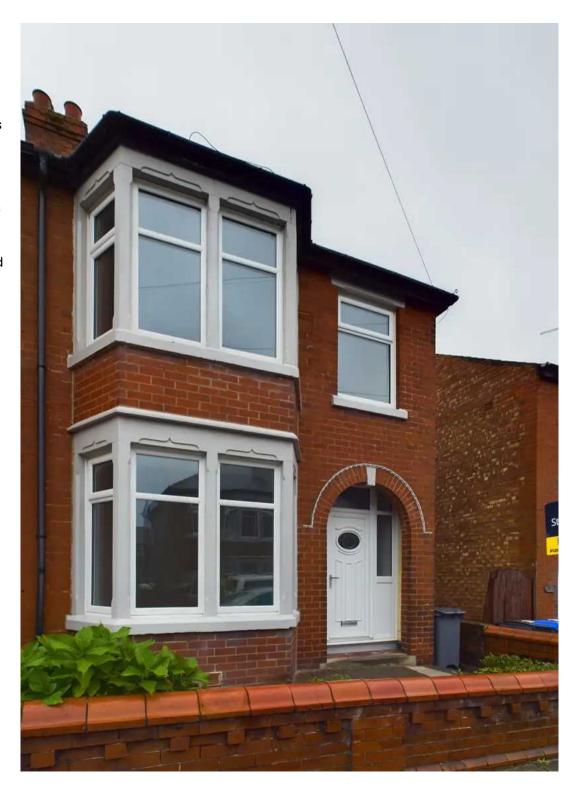

l

This 3-bedroom semi-detached house is being offered to the market with no onward chain. Boasting a spacious and contemporary interior, this property has been recently refurbished throughout, making it the perfect home for modern day living.

The ground floor comprises of lounge and an open plan dining room/modern kitchen. Upstairs, there are three bedrooms, ideal for families or those in need of a home office.

Moving to the outside space, the property benefits from a south facing enclosed garden to the rear.

With its recent refurbishment and versatile accommodation, this home is ready for its new owners to move straight in and create their own memories.

Council Tax band: B

Tenure: Freehold

- No Chain
- 2 Reception Rooms
- South Facing Rear Garden
- Recently Refurbished Throughout









#### Hallway

14' 4" x 5' 11" (4.37m x 1.80m)

Access to meter cupboard and under stairs storage area, housing the boiler.

#### Lounge

13' 10" x 10' 2" (4.22m x 3.10m)

UPVC double glazed bay window to the front elevation, radiator, flushed ceiling spotlights and feature fireplace with surround.

### **Dining Room**

14' 7" x 10' 4" (4.44m x 3.14m)

UPVC double glazed window to the rear, flushed ceiling spotlights, radiator. Opening up to the Kitchen.

#### Kitchen

8' 4" x 6' 4" (2.53m x 1.94m)

Leading off from the dining room. Modern kitchen fitted with a matching range of base and wall units, brand new integrated electric oven and four ring gas hob with extractor hood and stainless steel sink with drainer. UPVC double glazed door leading onto access the garden.







## Land