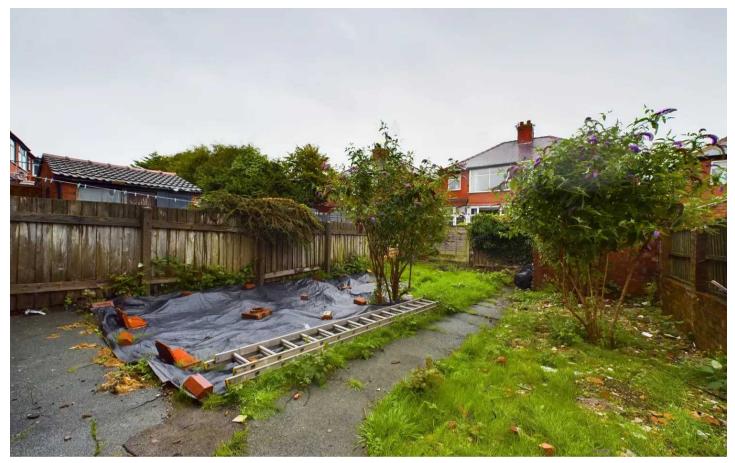

The ground floor comprises of lounge and an open plan dining room/modern kitchen. Upstairs, there are three bedrooms, ideal for families or those in need of a home office.

Moving to the outside space, the property benefits from a south facing enclosed garden to the rear.

## REAR GARDEN

South facing enclosed garden to the rear. Brick outhouse/shed.