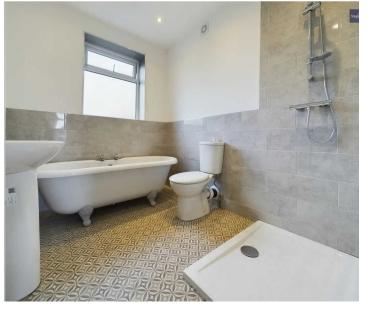

#### Bathroom

8' 2" x 6' 8" (2.50m x 2.02m)

Four piece suite comprising of low flush WC, wash basin, free-standing bath and separate shower. UPVC double glazed opaque window to the rear elevation.