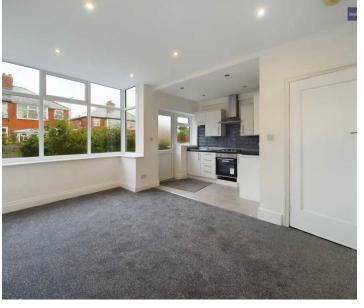

### **Dining Room**

14' 7" x 10' 4" (4.44m x 3.14m)

UPVC double glazed window to the rear, flushed ceiling spotlights, radiator. Opening up to the Kitchen.

#### Kitchen

8' 4" x 6' 4" (2.53m x 1.94m)

Leading off from the dining room. Modern kitchen fitted with a matching range of base and wall units, brand new integrated electric oven and four ring gas hob with extractor hood and stainless steel sink with drainer. UPVC double glazed door leading onto access the garden.