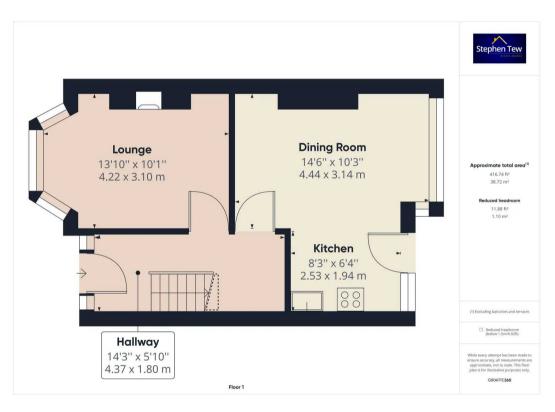

#### Hallway

14' 4" x 5' 11" (4.37m x 1.80m)

Access to meter cupboard and under stairs storage area, housing the boiler.

#### Lounge

13' 10" x 10' 2" (4.22m x 3.10m)

UPVC double glazed bay window to the front elevation, radiator, flushed ceiling spotlights and feature fireplace with surround.

### **Dining Room**

14' 7" x 10' 4" (4.44m x 3.14m)

UPVC double glazed window to the rear, flushed ceiling spotlights, radiator. Opening up to the Kitchen.

#### Kitchen

8' 4" x 6' 4" (2.53m x 1.94m)

Leading off from the dining room. Modern kitchen fitted with a matching range of base and wall units, brand new integrated electric oven and four ring gas hob with extractor hood and stainless steel sink with drainer. UPVC double glazed door leading onto access the garden.