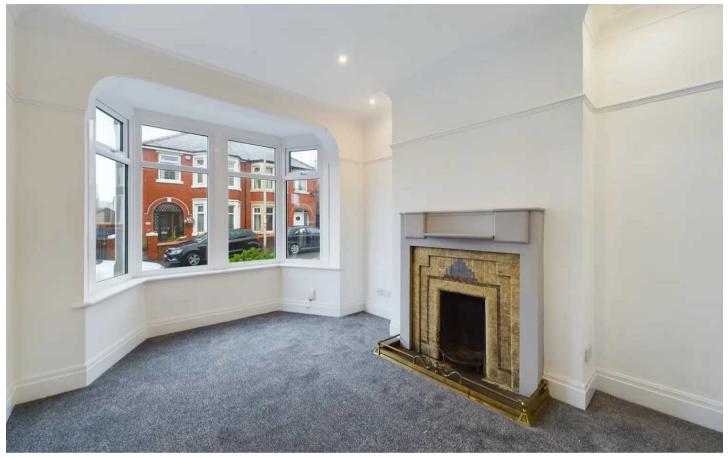

#### Lounge

13' 10" x 10' 2" (4.22m x 3.10m)

UPVC double glazed bay window to the front elevation, radiator, flushed ceiling spotlights and feature fireplace with surround.