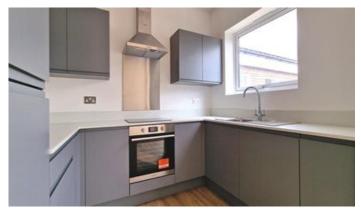

### **Apartment No.11**

Located on the second (top) floor, the apartment offers over 700 ft<sup>2</sup> of luxury living space. The spacious open plan kitchen and living area has been cleverly designed to provide some natural separation, whilst making the best use of the floor space. Floor to ceiling windows offer an abundance of natural light, with neutral décor, wood effect floors and handless kitchen units giving a sleek and modern feel.