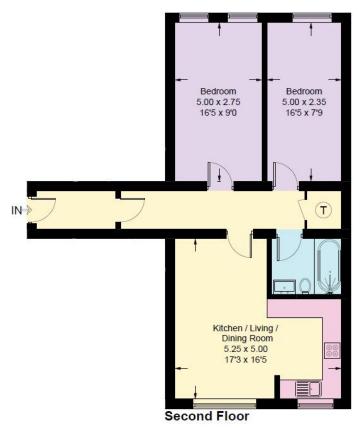

### **Apartment No.11**

Located on the second (top) floor, the apartment offers over 700 ft<sup>2</sup> of luxury living space. The spacious open plan kitchen and living area has been cleverly designed to provide some natural separation, whilst making the best use of the floor space. Floor to ceiling windows offer an abundance of natural light, with neutral décor, wood effect floors and handless kitchen units giving a sleek and modern feel.

Two good sized bedrooms make the property appealing to either home workers, sharers, or perhaps a small family, with a full bathroom and spacious hallway connecting the rooms. This property also includes a private parking space.

## **Tanqueray House**

Approximate Gross Internal Area = 67.6 sq m / 728 sq ft