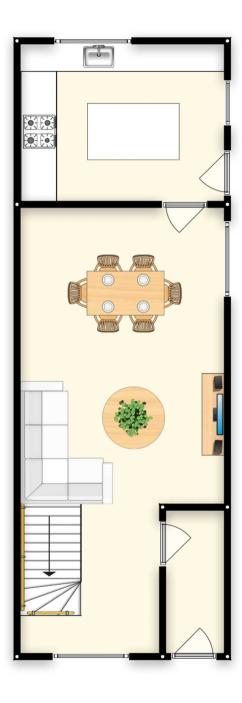

## 204 Chaddock Lane

Worsley, Manchester

\* A SPACIOUS FAMILY HOME \* Ideally located in a DESIRABLE area of Worsley, this FANTASTIC PROPERTY features 3 GENEROUS BEDROOMS to the first floor along with an EN-SUITE, and modern family bathroom, whilst the ground floor comprises of an entrance hallway, a LARGE OPEN-PLAN lounge & dining area...

Hallway 9' 2" x 3' 3" (2.80m x 1.00m)

Living room 28' 3" x 13' 9" (8.60m x 4.20m)

**Kitchen** 12' 10" x 9' 10" (3.90m x 3.00m)

**First floor landing** 20' 4" x 6' 11" (6.20m x 2.10m)

**Bedroom 1** 7' 7" x 13' 9" (2.30m x 4.20m)

**En-Suite** 9' 2" x 3' 3" (2.80m x 1.00m)

**Bedroom 2** 12' 10" x 10' 6" (3.90m x 3.20m)

**Bedroom 3** 9' 2" x 8' 2" (2.80m x 2.50m)

Family Bathroom 8' 2" x 6' 7" (2.50m x 2.00m)