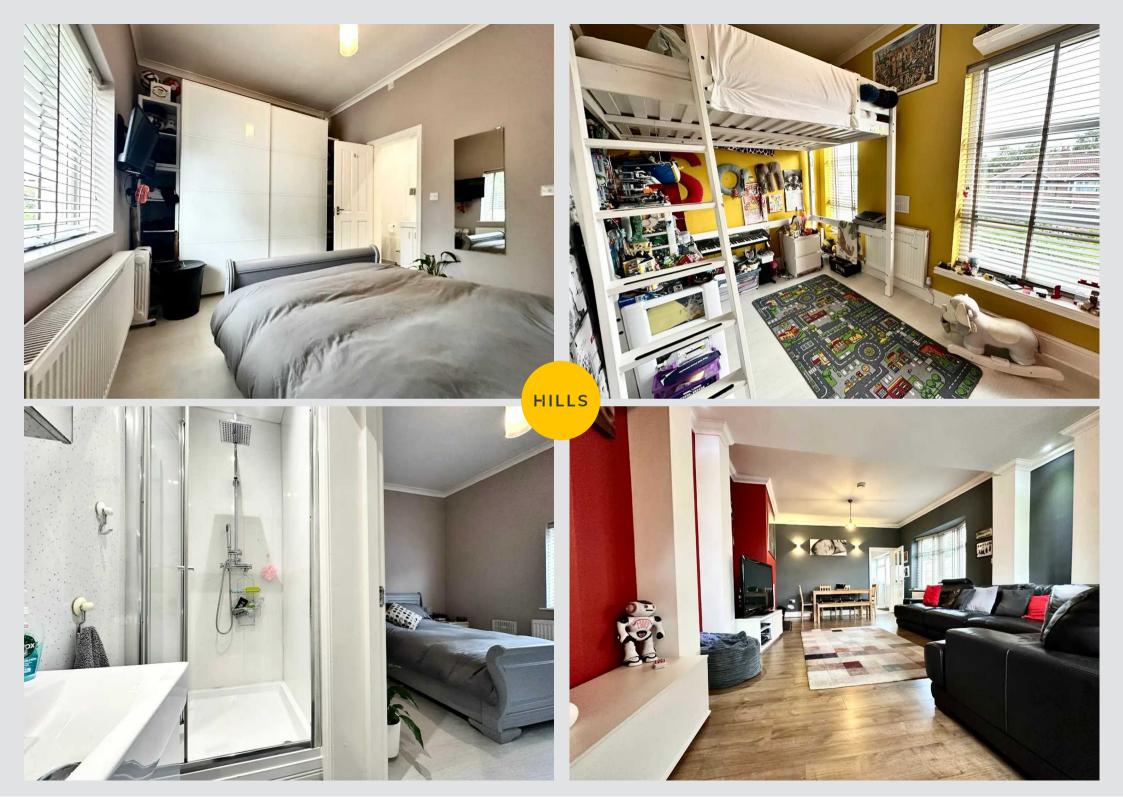

## 204 Chaddock Lane

Worsley, Manchester

\* A SPACIOUS FAMILY HOME \* Ideally located in a DESIRABLE area of Worsley, this FANTASTIC PROPERTY features 3 GENEROUS BEDROOMS to the first floor along with an EN-SUITE, and modern family bathroom, whilst the ground floor comprises of an entrance hallway, a LARGE OPEN-PLAN lounge & dining area...

Council Tax band: B

Tenure: Freehold

- FANTASTIC FAMILY HOME
- DECEPTIVELY SPACIOUS MUST BE SEEN TO BE APPRECIATED
- LARGE OPEN PLAN LOUNGE & DINING ROOM (FORMERLY TWO ROOMS)
- MODERN FAMILY BATHROOM & EN-SUITE
- FITTED MODERN KITCHEN
- GATED OFF-ROAD PARKING FOR 2 CARS
- GARDENS TO THE FRONT & REAR
- DESIRABLE 'M28' LOCATION
- CLOSE TO MANY LOCAL AMENITIES & EXCELLENT TRANSPORT LINKS
- 3 DOUBLE BEDROOMS

Hallway 9' 2" x 3' 3" (2.80m x 1.00m)

Living room 28' 3" x 13' 9" (8.60m x 4.20m)

**Kitchen** 12' 10" x 9' 10" (3.90m x 3.00m)

**First floor landing** 20' 4" x 6' 11" (6.20m x 2.10m)

**Bedroom 1** 7' 7" x 13' 9" (2.30m x 4.20m)

**En-Suite** 9' 2" x 3' 3" (2.80m x 1.00m)

**Bedroom 2** 12' 10" x 10' 6" (3.90m x 3.20m)

**Bedroom 3** 9' 2" x 8' 2" (2.80m x 2.50m)

Family Bathroom 8' 2" x 6' 7" (2.50m x 2.00m)