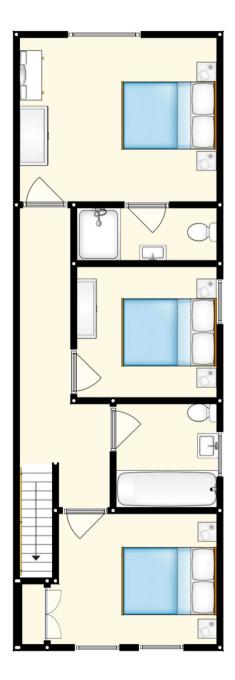

## 204 Chaddock Lane

Worsley, Manchester

\* A SPACIOUS FAMILY HOME \* Ideally located in a DESIRABLE area of Worsley, this FANTASTIC PROPERTY features 3 GENEROUS BEDROOMS to the first floor along with an EN-SUITE, and modern family bathroom, whilst the ground floor comprises of an entrance hallway, a LARGE OPEN-PLAN lounge & dining area...

Hallway 9' 2" x 3' 3" (2.80m x 1.00m)

Living room 28' 3" x 13' 9" (8.60m x 4.20m)

**Kitchen** 12' 10" x 9' 10" (3.90m x 3.00m)

**First floor landing** 20' 4" x 6' 11" (6.20m x 2.10m)

**Bedroom 1** 7' 7" x 13' 9" (2.30m x 4.20m)

**En-Suite** 9' 2" x 3' 3" (2.80m x 1.00m)

**Bedroom 2** 12' 10" x 10' 6" (3.90m x 3.20m)

**Bedroom 3** 9' 2" x 8' 2" (2.80m x 2.50m)

Family Bathroom 8' 2" x 6' 7" (2.50m x 2.00m)