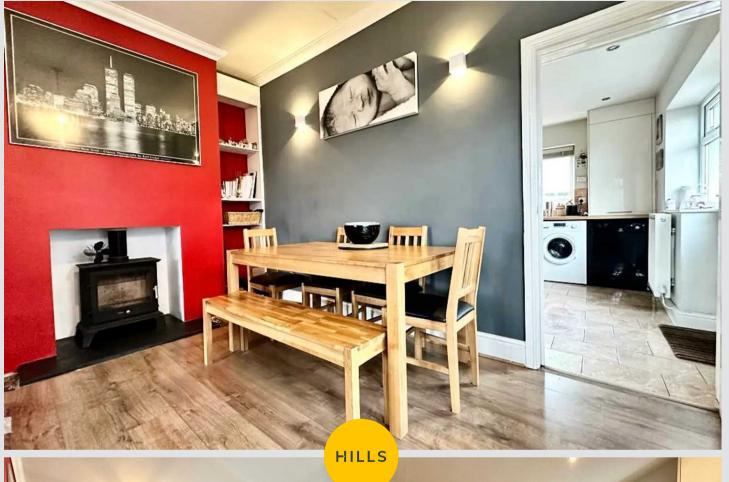

## 204 Chaddock Lane

Worsley, Manchester

\* A SPACIOUS FAMILY HOME \* Ideally located in a DESIRABLE area of Worsley, this FANTASTIC PROPERTY features 3 GENEROUS BEDROOMS to the first floor along with an EN-SUITE, and modern family bathroom, whilst the ground floor comprises of an entrance hallway, a LARGE OPEN-PLAN lounge & dining area...

Council Tax band: B

Tenure: Freehold

- FANTASTIC FAMILY HOME
- DECEPTIVELY SPACIOUS MUST BE SEEN TO BE APPRECIATED
- LARGE OPEN PLAN LOUNGE & DINING ROOM (FORMERLY TWO ROOMS)
- MODERN FAMILY BATHROOM & EN-SUITE
- FITTED MODERN KITCHEN
- GATED OFF-ROAD PARKING FOR 2 CARS
- GARDENS TO THE FRONT & REAR
- DESIRABLE 'M28' LOCATION
- CLOSE TO MANY LOCAL AMENITIES & EXCELLENT TRANSPORT LINKS
- 3 DOUBLE BEDROOMS

Hallway 9' 2" x 3' 3" (2.80m x 1.00m)

Living room 28' 3" x 13' 9" (8.60m x 4.20m)

**Kitchen** 12' 10" x 9' 10" (3.90m x 3.00m)

**First floor landing** 20' 4" x 6' 11" (6.20m x 2.10m)

**Bedroom 1** 7' 7" x 13' 9" (2.30m x 4.20m)