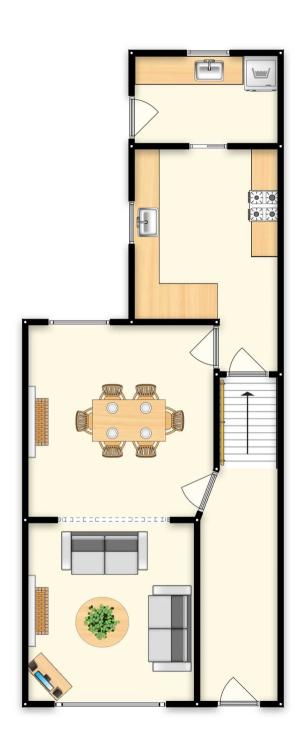

### Hallway

13' 1" x 3' 11" (4.00m x 1.20m)

# Reception 1

12' 10" x 11' 2" (3.90m x 3.40m)

# Reception 2

12' 2" x 11' 10" (3.70m x 3.60m)

#### Kitchen

11' 6" x 9' 6" (3.50m x 2.90m)

# **Utility room**

9' 6" x 5' 3" (2.90m x 1.60m)