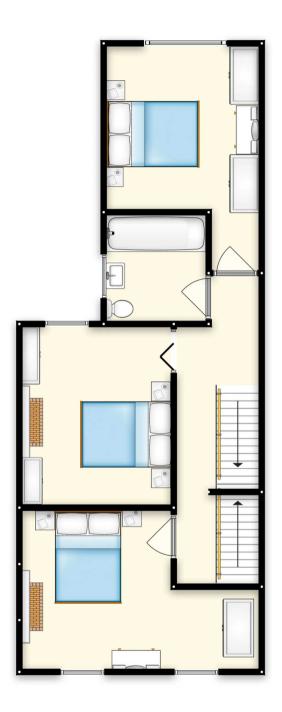

# First floor landing

20' 0" x 5' 3" (6.10m x 1.60m)

#### Bedroom 1

15' 5" x 10' 6" (4.70m x 3.20m)

### Bedroom 2

11' 10" x 9' 10" (3.60m x 3.00m)

#### Bedroom 3

14' 9" x 9' 10" (4.50m x 3.00m)

#### Bathroom

6' 11" x 6' 7" (2.10m x 2.00m)

# Second floor landing

3' 3" x 3' 3" (1.00m x 1.00m)

#### Bedroom 4

15' 5" x 14' 1" (4.70m x 4.30m)