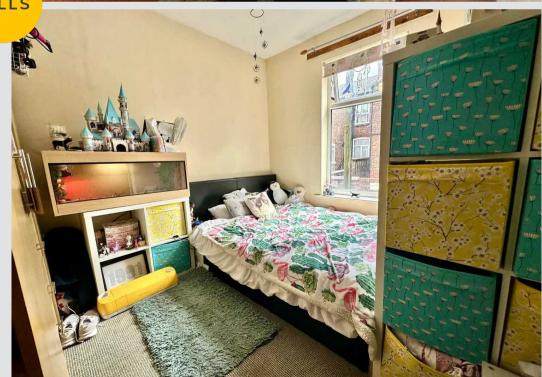

#### Bedroom 1

15' 5" x 10' 6" (4.70m x 3.20m)

### Bedroom 2

11' 10" x 9' 10" (3.60m x 3.00m)

#### Bedroom 3

14' 9" x 9' 10" (4.50m x 3.00m)

#### Bedroom 4

15' 5" x 14' 1" (4.70m x 4.30m)