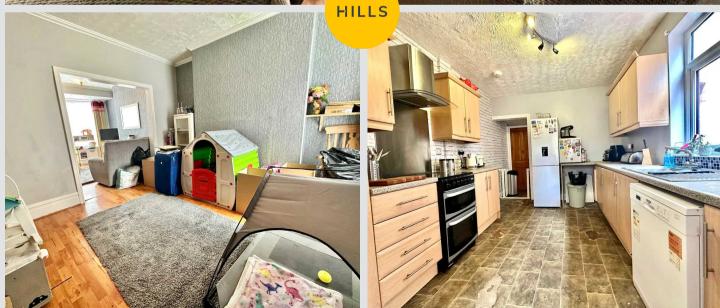

# Reception 2

12' 2" x 11' 10" (3.70m x 3.60m)

#### Kitchen

11' 6" x 9' 6" (3.50m x 2.90m)