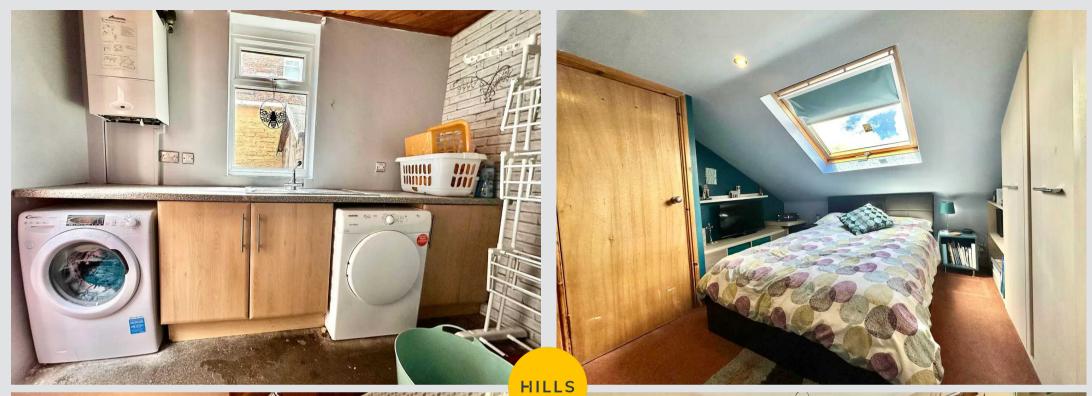

# **Utility room**

9' 6" x 5' 3" (2.90m x 1.60m)

#### Bedroom 4

15' 5" x 14' 1" (4.70m x 4.30m)