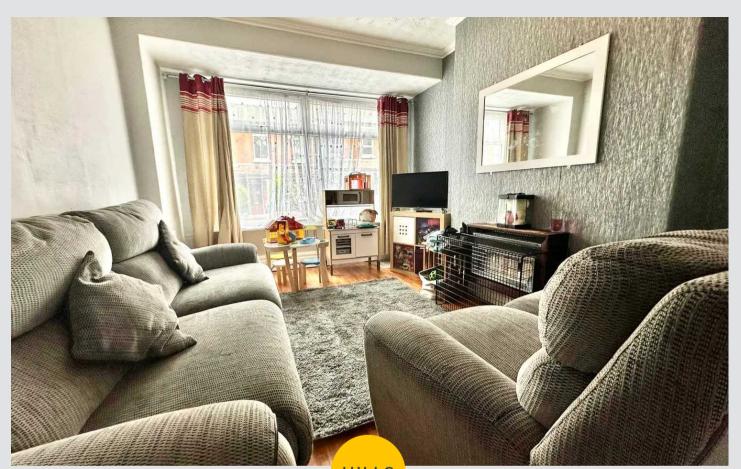

# Reception 1

12' 10" x 11' 2" (3.90m x 3.40m)

# Reception 2

12' 2" x 11' 10" (3.70m x 3.60m)