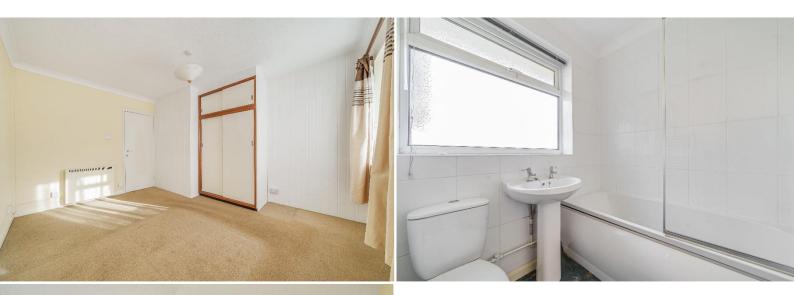

Balcony Paved, with outlook towards the South Downs.

Kitchen 8' 10 minimum" x 7' 10" (2.69m x 2.39m) Range of wall and base units, worksurfaces, double glazed window, space for washing machine, space for fridge and space for freezer, space for electric cooker, stainless steel sink unit with swan neck mixer tap, 2 cupboards with shelving. **Bedroom 13' 1 maximum" x 10' 11 maximum" (3.99m x 3.33m)** Two double glazed windows to front aspect, built-in wardrobe cupboard, part panelled walls, night storage heater.

**Bathroom** Panelled bath with 'Triton' shower and hand held attachment, wall-mounted wash hand basin, push flow w.c., double glazed obscured window, ladder towel rail, shaver point, wall heater, spot lights, tiled floor.