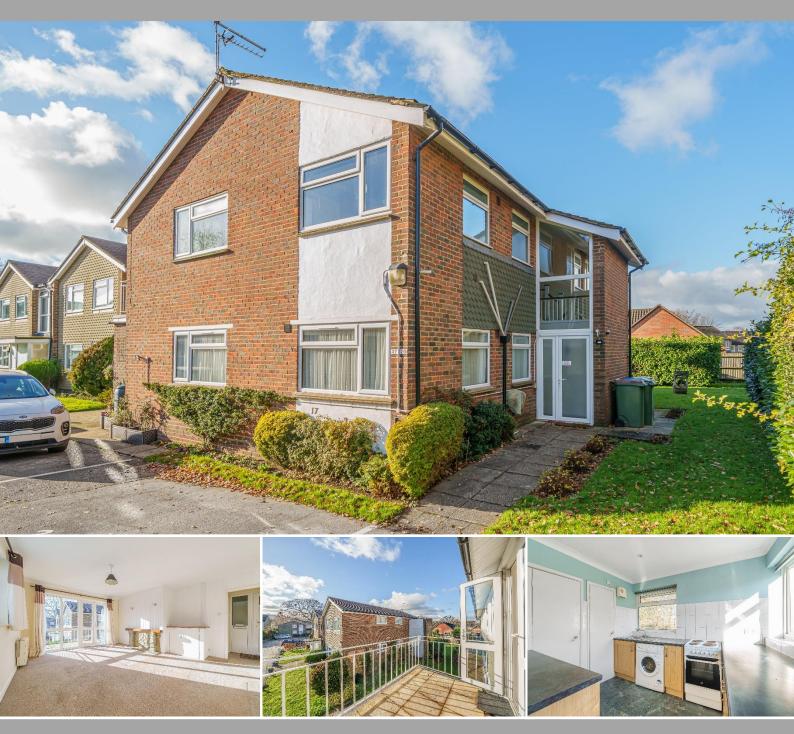

## 20 Holly Court Storrington | West Sussex | RH20 4PE

Situated in popular Holly Court is this one bedroom first floor flat with accommodation comprising: large sitting room/dining room with balcony and views towards the South Downs, kitchen, bedroom and bathroom. The property benefits from communal gardens and having no forward chain.

Sitting Room 16' 8 maximum" x 14' 6 maximum" (5.08m x 4.42m) Double glazed window to side, double glazed windows and double glazed door to balcony, two wall-mounted night storage heaters, brick fireplace with wooden mantel over, part panelled wall, cupboard housing electric meter with shelving, wall-mounted lights.

Balcony Paved, with outlook towards the South Downs.

Kitchen 8' 10 minimum" x 7' 10" (2.69m x 2.39m) Range of wall and base units, worksurfaces, double glazed window, space for washing machine, space for fridge and space for freezer, space for electric cooker, stainless steel sink unit with swan neck mixer tap, 2 cupboards with shelving. **Bedroom 13' 1 maximum" x 10' 11 maximum" (3.99m x 3.33m)** Two double glazed windows to front aspect, built-in wardrobe cupboard, part panelled walls, night storage heater.