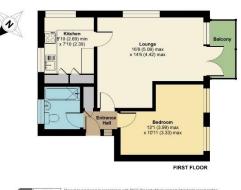

Sitting Room 16' 8 maximum" x 14' 6 maximum" (5.08m x 4.42m) Double glazed window to side, double glazed windows and double glazed door to balcony, two wall-mounted night storage heaters, brick fireplace with wooden mantel over, part panelled wall, cupboard housing electric meter with shelving, wall-mounted lights.

Balcony Paved, with outlook towards the South Downs.

Kitchen 8' 10 minimum" x 7' 10" (2.69m x 2.39m) Range of wall and base units, worksurfaces, double glazed window, space for washing machine, space for fridge and space for freezer, space for electric cooker, stainless steel sink unit with swan neck mixer tap, 2 cupboards with shelving. **Bedroom 13' 1 maximum" x 10' 11 maximum" (3.99m x 3.33m)** Two double glazed windows to front aspect, built-in wardrobe cupboard, part panelled walls, night storage heater.

01903 745844 storrington@fowlersonline.co.uk www.fowlersonline.co.uk **Entrance** Stairs up to first floor, double glazed front door with side panel to:

**Entrance Hall** Airing cupboard with hot water tank and shelving.