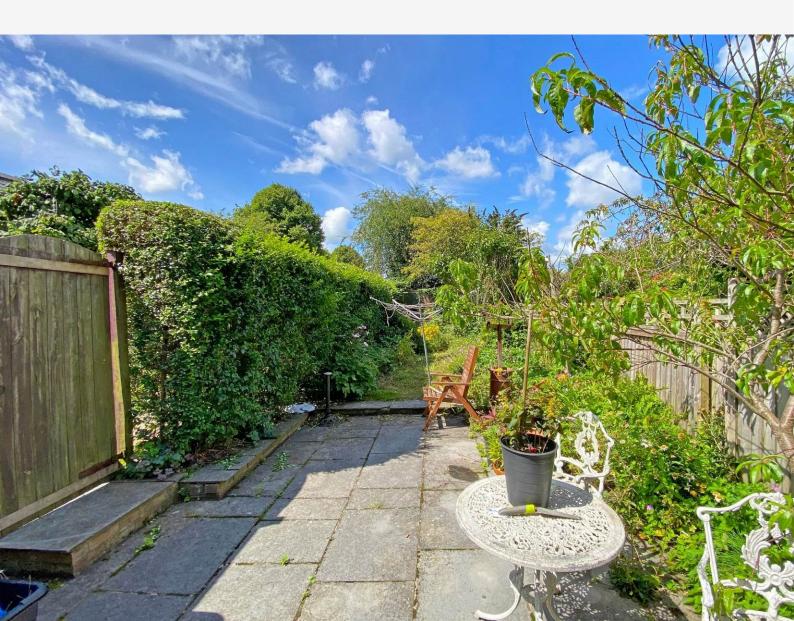

#### OUTSIDE

To the front of the property is an attractive landscaped lawned garden with well-stocked flower borders and path leading to the front door. To the rear is a good-sized flagged patio, ideal for entertaining, beyond which there is a further good-sized lawned garden with flower borders and garden shed.