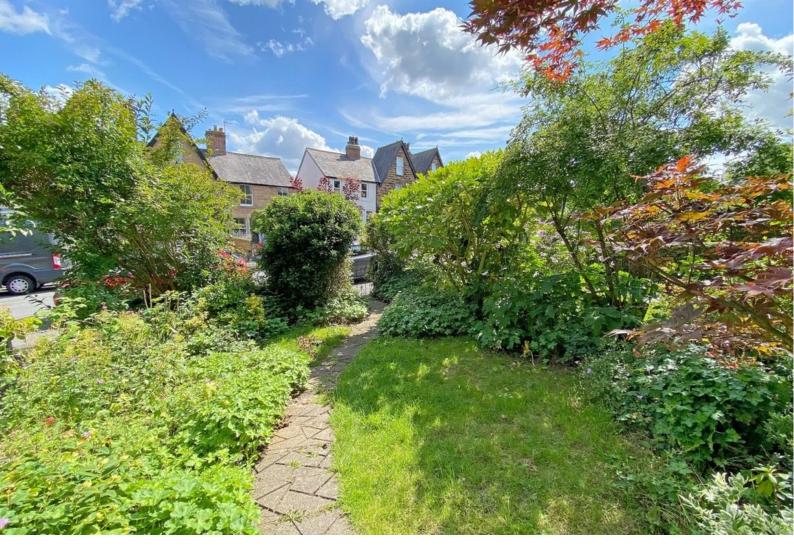

#### OUTSIDE

To the front of the property is an attractive landscaped lawned garden with well-stocked flower borders and path leading to the front door. To the rear is a good-sized flagged patio, ideal for entertaining, beyond which there is a further good-sized lawned garden with flower borders and garden shed.