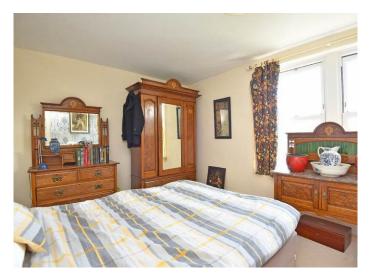

#### **BEDROOM 1**

A double bedroom with windows to front and central heating radiator.

#### **BEDROOM 2**

A further good-sized bedroom with central heating radiator and window to rear.

#### BEDROOM 3

A large double bedroom with skylight window and window to front, fitted wardrobes and ornamental fireplace. Central heating radiator.