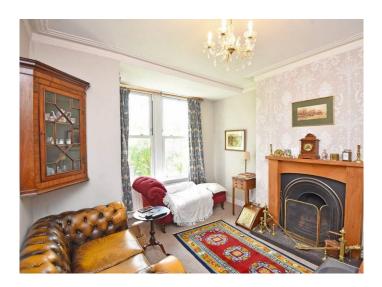

#### LOUNGE

Fireplace with wood surround having iron grate with open fire and tiled hearth. Exposed tongue-and-groove floorboarding. Central heating radiator. Ceiling cornice.