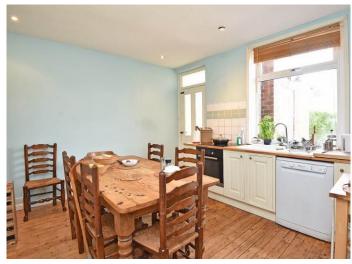

#### **BREAKFAST KITCHEN**

Window to rear. Extensive range of modern fittings comprising base cupboards with work surfaces above having inset single-drainer stainless-steel sink unit with tiled splashbacks and matching wall-mounted units. Built-in electric hob with oven below. Plumbing for dishwasher. Exposed tongue-and-groove floorboarding. Central heating radiator. Low-voltage spotlighting to ceiling.