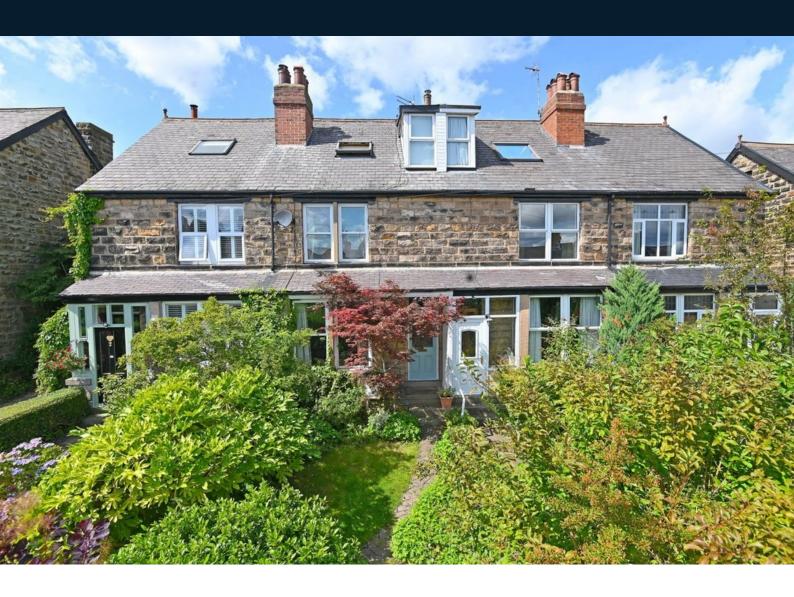

# 19 Wedderburn Road, Harrogate, North Yorkshire, HG2 7QH

A superb Victorian town house offering well-appointed and wellpresented accommodation over four floors with the rare benefit of good-sized gardens to both the front and rear.

The accommodation has the benefit of gas central heating plus extensive double glazing, and an internal inspection is strongly recommended.

The property is situated on the popular southeastern outskirts of Harrogate, well served by local shops and services, including well-regarded primary and secondary schools.

#### OUTSIDE

To the front of the property is an attractive landscaped lawned garden with well-stocked flower borders and path leading to the front door. To the rear is a good-sized flagged patio, ideal for entertaining, beyond which there is a further good-sized lawned garden with flower borders and garden shed.