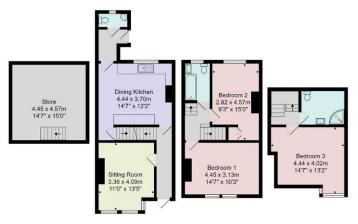

Tenure - Freehold

Council Tax Band - C

Total Area: 123.5 m² ... 1330 ft² All measurements are approximate and for display purposes only. No liability is accepted by either the agency or Box Property Solutions Ltd as to the exact measurements of the rooms. Box Property Solutions Ltd retains the copyright on this plan and allows agents to use it with agreed permission.