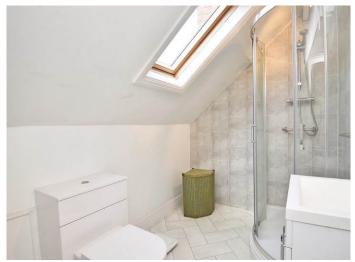

#### BATHROOM

A white modern suite comprising WC, washbasin set within a vanity unit and shower. Velux window. Central heating radiator.