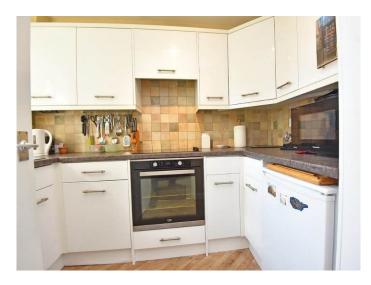

#### **KITCHEN**

A fitted modern kitchen with a range of wall and base units with electric hob and oven and space for appliances.