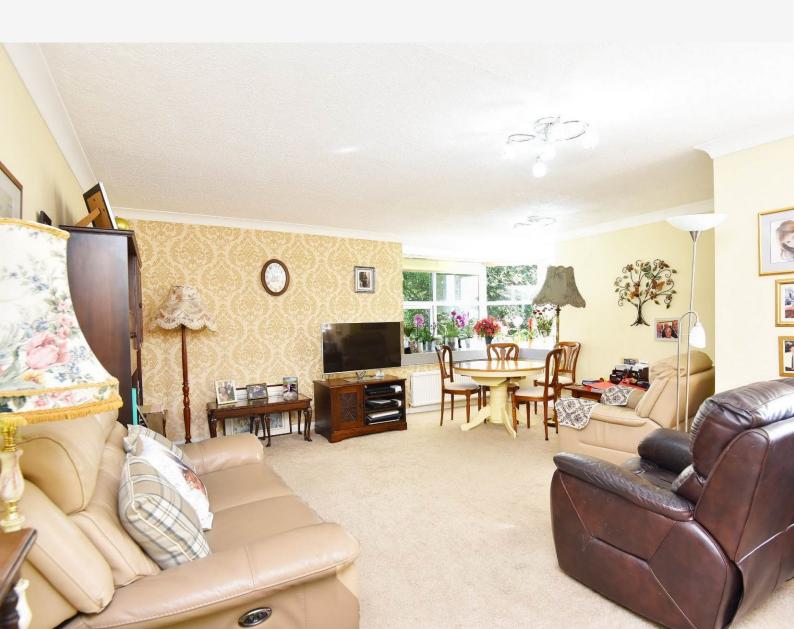

### **SITTING / DINING ROOM**

A spacious reception room with sitting and dining areas and windows overlooking the Stray.