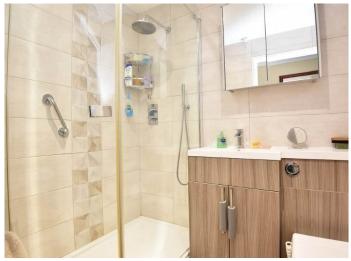

#### **BATHROOM**

A modern white suite comprising WC, basin set within a vanity unit and shower. Heated towel rail.