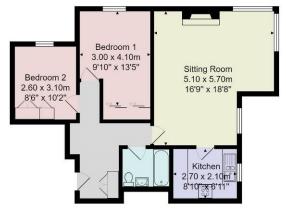

This super apartment provides spacious accommodation comprising an openplan, sitting and dining room, a fitted kitchen, two double bedrooms, and a modern shower room. The property stands within attractive communal gardens which are for the use of all residents and the apartment has the benefit of a single garage with light and power.

Renting the property on an AST is permitted, but short-term lets are not permitted.

Pets are permitted.

**Council Tax Band** - D

Total Area: 66.6 m² ... 716 ft²

All measurements are approximate and for display purposes only.