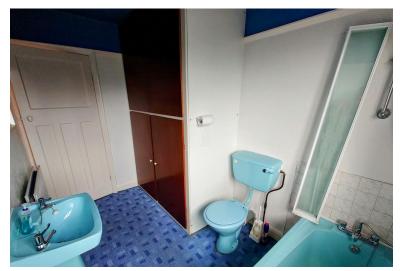

# **BATHROOM**

10' 2" x 6' 3" (3.1m x 1.91m)

Window to the rear, cylinder cupboard, low level W.C Wash hand basin, radiator.