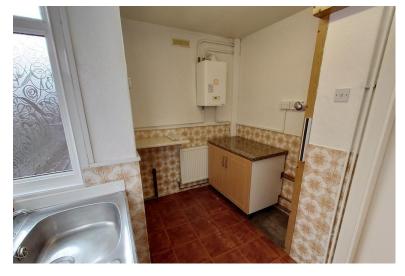

#### **KITCHEN**

9'7" x 5' 11" (2.92m x 1.8m)

Fitted base and wall units, single drainer sink, window to the side, wall mounted Glow worm Flexicom gas boiler. Radiator, potential to update.