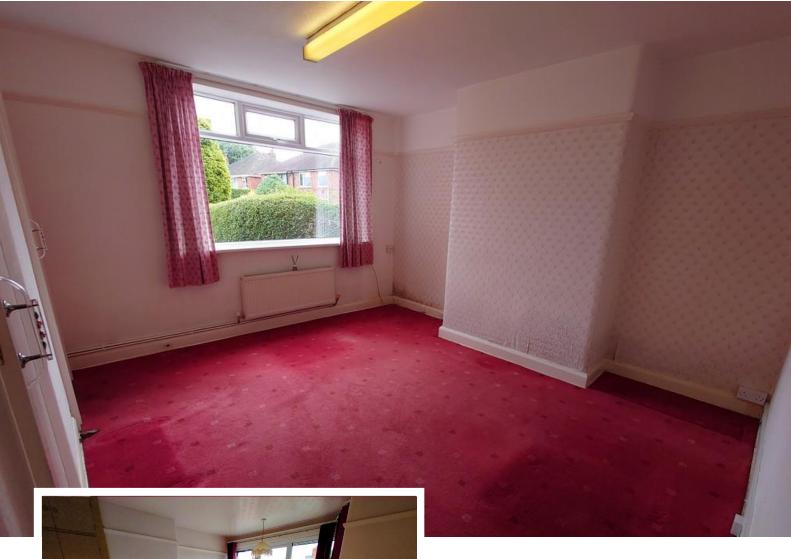

#### **BEDROOM ONE**

13' 2" x 12' (4.01m x 3.66m)

With two windows to the front, wardrobes, radiator. Over stairs area with a window.

#### **BEDROOM TWO**

13' 3" x 9' 9" (4.04m x 2.97 m)

Window to the rear, radiator.