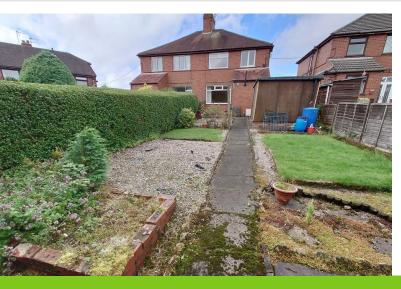

#### REAR GARDEN

An established rear garden area laid to lawn and shrub borders, a good sized garden area making pleasant outside space.