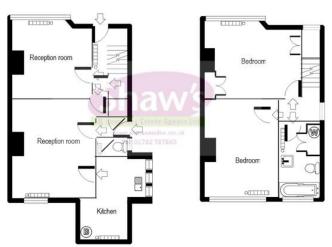

LOCAL AUTHORITY
Newcastle Borough Council.

COUNCIL TAX BAND B

EPC RATING (PDF available online)
Current: 67D Potential: 86B

Whilst every attempt has been made to ensure the accuracy of the floor plan contained here, measurements of doors, windows, rooms and any other items are approximate and no responsibility is taken for any error, omission, or mis-statement and the floor plan is an illustration only as a guide.

This plan is for illustrative purposes only and should be used as such by any prospective purpor or lenant.

The senices, systems, appliances, shown have not been tested and no guarantee as to their operation or efficiency can be given. Made with Visual Builder