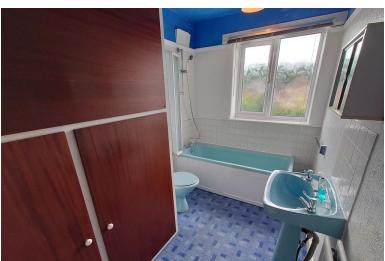

# **BATHROOM**

10' 2" x 6' 3" (3.1m x 1.91m)

Window to the rear, cylinder cupboard, low level W.C Wash hand basin, radiator.