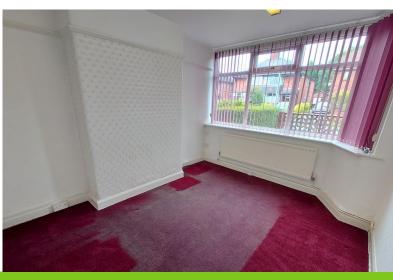

# LOUNGE $11'\ 6"\ x\ 10'\ (3.51m\ x\ 3.05m)$ Window to the front, radiator.

DINING ROOM

13' x 11' 9" (3.96m x 3.58m)

Window to the rear, radiator.