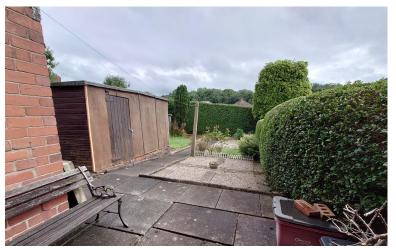

#### **EXTERNALLY**

A landscaped front garden area and a parking space.

#### REAR GARDEN

An established rear garden area laid to lawn and shrub borders, a good sized garden area making pleasant outside space.