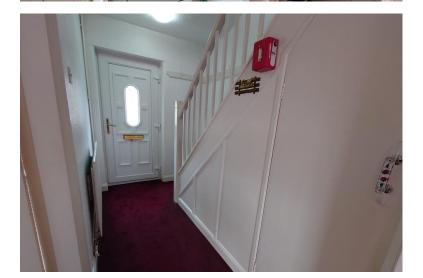

# **ENTRANCE HALL**

UPVC entrance door, stair case to the first floor, radiator, under stairs store area.