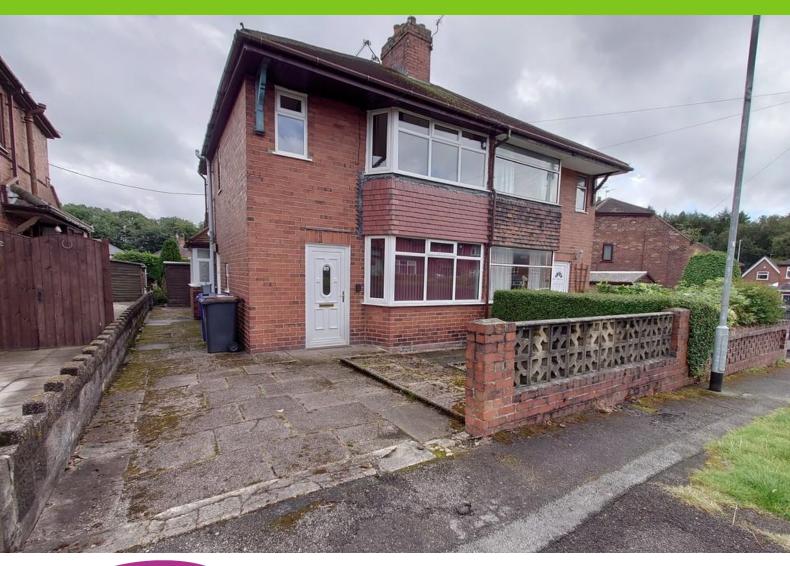

# **Oldcott Crescent**

Kidsgrove, ST7 4HF

- A SEMI DETACHED HOUSE
- WITHIN A POPULAR LOCATION
- HALL, LOUNGE, DINING ROOM
- KITCHEN, CLO AKS/W.C

- TWO BEDROOMS
- DRIVEWAY & GARDENS
- UPVC D/G & GAS C/HEATING
- FURTHER POTENTIAL TO UPDATE

#### INTRO

A semi detached house located within a popular location with further potential to update comprising hall, cloaks/w.c, lounge, dining room, kitchen, side hall, cloaks/w.c two bedrooms, a first floor bathroom. Externally a driveway and front garden, leading to the the rear garden area. UPVC double glazing & gas central heating. No chain. Access is easy nearby via good road links to the A500/M6 Bathpool Park & Birchenwood Country Park are close by. Viewing essential by appointment.

#### **EXTERNALLY**

A landscaped front garden area and a parking space.