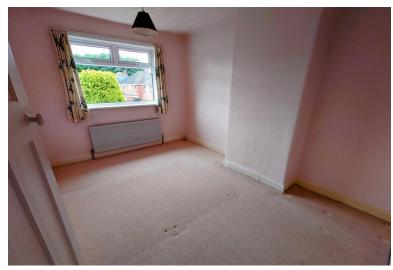

#### **BEDROOM ONE**

13' 2" x 12' (4.01m x 3.66m)

With two windows to the front, wardrobes, radiator. Over stairs area with a window.

#### **BEDROOM TWO**

13' 3" x 9' 9" (4.04m x 2.97 m)

Window to the rear, radiator.