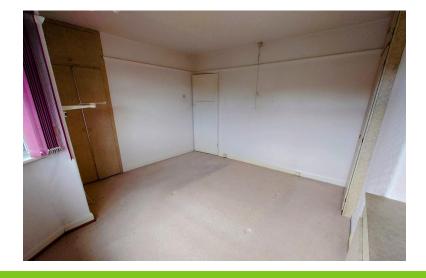

#### **BEDROOM ONE**

13' 2" x 12' (4.01m x 3.66m)

With two windows to the front, wardrobes, radiator. Over stairs area with a window.

#### **BEDROOM TWO**

13' 3" x 9' 9" (4.04m x 2.97 m)

Window to the rear, radiator.