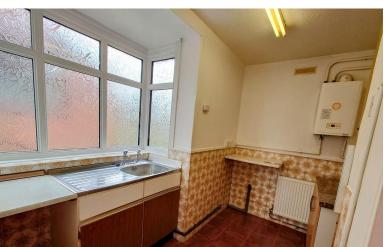

#### **KITCHEN**

9'7" x 5' 11" (2.92m x 1.8m)

Fitted base and wall units, single drainer sink, window to the side, wall mounted Glow worm Flexicom gas boiler. Radiator, potential to update.