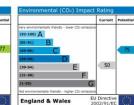

**GROUND FLOOR** 

2ND FLOOR APPROX. FLOOR AREA 262 SQ.FT. (24.4 SQ.M.)

1ST FLOOR

BROOK STREET
TOTAL APPROX. FLOOR AREA 996 SQ.FT. (92.5 SQ.M.)

Whilst every attempt has been made to ensure the accuracy of the floor plan contained here, measurement of doors, windows, rooms and any other items are approximate and no responsibility is taken for any error, omission, or mis statement. This plan is for illustrative purposes only and should be used as such by any prospective purchaser. The services, systems and appliances shown have not been tested and no guarante as to their operability or efficiency can be given Made with Metropix 62017