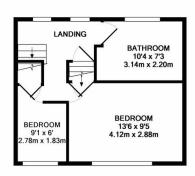

**GROUND FLOOR** 

2ND FLOOR APPROX. FLOOR AREA 262 SQ.FT. (24.4 SQ.M.)

1ST FLOOR

BROOK STREET
TOTAL APPROX. FLOOR AREA 996 SQ.FT. (92.5 SQ.M.)

Whilst every attempt has been made to ensure the accuracy of the floor plan contained here, measurement of doors, windows, rooms and any other items are approximate and no responsibility is taken for any error, omission, or mis statement. This plan is for illustrative purposes only and should be used as such by any prospective purchaser. The services, systems and appliances shown have not been tested and no guarante as to their operability or efficiency can be given Made with Metropix 62017