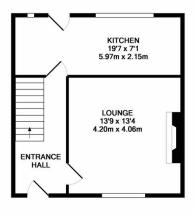

**GROUND FLOOR** 

2ND FLOOR APPROX. FLOOR AREA 262 SQ.FT. (24.4 SQ.M.)

1ST FLOOR

BROOK STREET
TOTAL APPROX. FLOOR AREA 996 SQ.FT. (92.5 SQ.M.)

Whilst every attempt has been made to ensure the accuracy of the floor plan contained here, measurement of doors, windows, rooms and any other items are approximate and no responsibility is taken for any error, omission, or mis statement. This plan is for illustrative purposes only and should be used as such by any prospective purchaser. The services, systems and appliances shown have not been tested and no guarante as to their operability or efficiency can be given Made with Metropix 62017