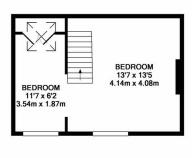

**GROUND FLOOR** 

2ND FLOOR APPROX. FLOOR AREA 262 SQ.FT. (24.4 SQ.M.)

1ST FLOOR

BROOK STREET
TOTAL APPROX. FLOOR AREA 996 SQ.FT. (92.5 SQ.M.)

Whilst every attempt has been made to ensure the accuracy of the floor plan contained here, measurement of doors, windows, rooms and any other items are approximate and no responsibility is taken for any error, omission, or mis statement. This plan is for illustrative purposes only and should be used as such by any prospective purchaser. The services, systems and appliances shown have not been tested and no guarante as to their operability or efficiency can be given Made with Metropix 62017