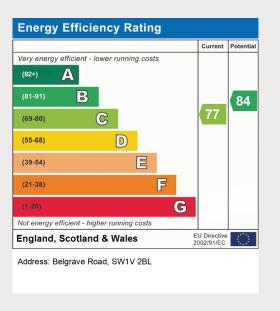

## INTERLET

BELGRAVE ROAD, PIMLICO, LONDON, SWIV  $\underline{\$}400~\mathrm{PW}$ 

UTILITY BILLS INCLUDED - A bright and modern studio apartment situated on the top floor of a beautiful Victorian-style property in Pimlico, London SW1V. This charming flat is self-contained and comprises a fully-fitted kitchenette complete with an oven, hob, fridge, and microwave, comfortable double bed, and an en-suite tiled bathroom with a shower and heated towel rail. The studio is offered fully furnished and benefits from wooden flooring, a flat-screen TV, free WiFi, free digital tv/selected sky channels, and free laundry facilities. The rent includes electricity, water, and heating. Perfect for students and young professionals! This beautiful property is located in the highly sought-after neighbourhood of Pimlico, London SW1V, only a stone's throw away from Pimlico Underground Station (Victoria Line). Victoria Underground Station and Coach Station can also be reached within 10 minutes. The property further benefits from a vast amount of amenities, including shops, restaurants, bars, and cafes all in the surrounding area. Buckingham Palace, the River Thames, The Tate, and Westminster are all conveniently within walking distance. This unique property is not one to be missed![...]