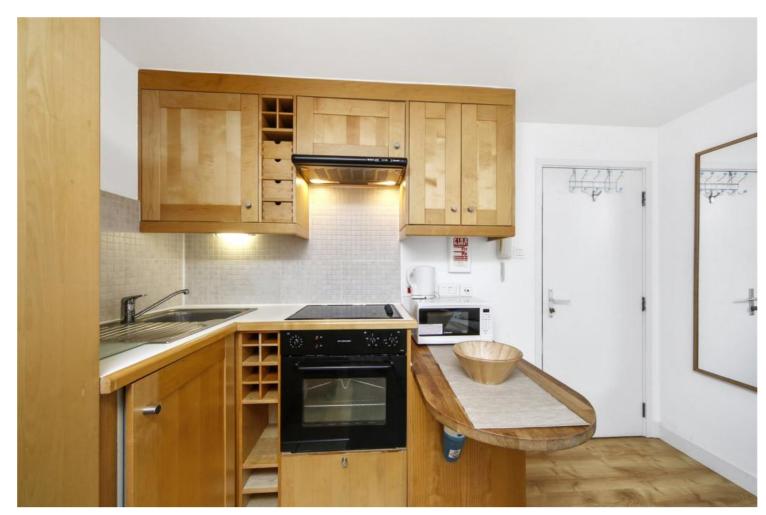

## INTERLET

BELGRAVE ROAD, PIMLICO, LONDON, SWIV  $\underline{\$}400~\mathrm{PW}$ 

UTILITY BILLS INCLUDED - A bright and modern studio apartment situated on the top floor of a beautiful Victorian-style property in Pimlico, London SW1V. This charming flat is self-contained and comprises a fully-fitted kitchenette complete with an oven, hob, fridge, and microwave, comfortable double bed, and an en-suite tiled bathroom with a shower and heated towel rail. The studio is offered fully furnished and benefits from wooden flooring, a flat-screen TV, free WiFi, free digital tv/selected sky channels, and free laundry facilities. The rent includes electricity, water, and heating. Perfect for students and young professionals! This beautiful property is located in the highly sought-after neighbourhood of Pimlico, London SW1V, only a stone's throw away from Pimlico Underground Station (Victoria Line). Victoria Underground Station and Coach Station can also be reached within 10 minutes. The property further benefits from a vast amount of amenities, including shops, restaurants, bars, and cafes all in the surrounding area. Buckingham Palace, the River Thames, The Tate, and Westminster are all conveniently within walking distance. This unique property is not one to be missed![...]