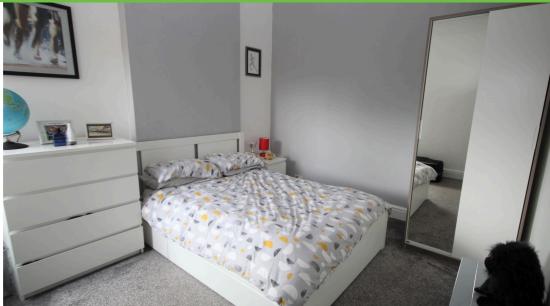

**Bedroom 3** 3.45m x 3.13m

Radiator. UPVC double glazed windows.

**Bathroom** 2.05m x 2.47m

W/C. Sink. Bath with over head shower. Tiled walls. Heated towel rail.

**Bedroom 4** 4.43m x 4.80m

Radiator. UPVC double glazed skylight.