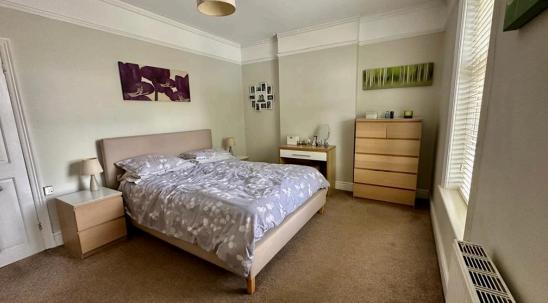

Bathroom / wet room 2.07m x 2.20m

Tiled walls. Sink. W/C. Walk in shower.

**Bedroom 1** 4.96m x 3.46m

Radiator. UPVC double glazed windows.

**Bedroom 2** 3.76m x 3.11m

Radiator. UPVC double glazed windows.