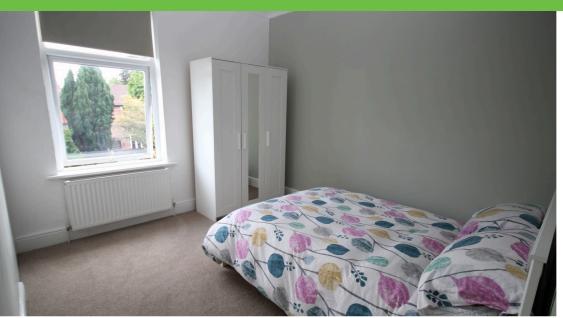

Bathroom / wet room 2.07m x 2.20m

Tiled walls. Sink. W/C. Walk in shower.

**Bedroom 1** 4.96m x 3.46m

Radiator. UPVC double glazed windows.

**Bedroom 2** 3.76m x 3.11m

Radiator. UPVC double glazed windows.