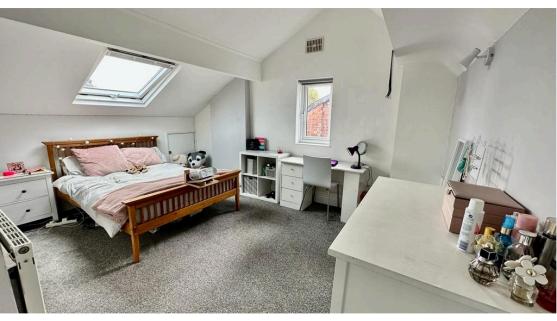

**Bedroom 3** 3.45m x 3.13m

Radiator. UPVC double glazed windows.

**Bathroom** 2.05m x 2.47m

W/C. Sink. Bath with over head shower. Tiled walls. Heated towel rail.

**Bedroom 4** 4.43m x 4.80m

Radiator. UPVC double glazed skylight.