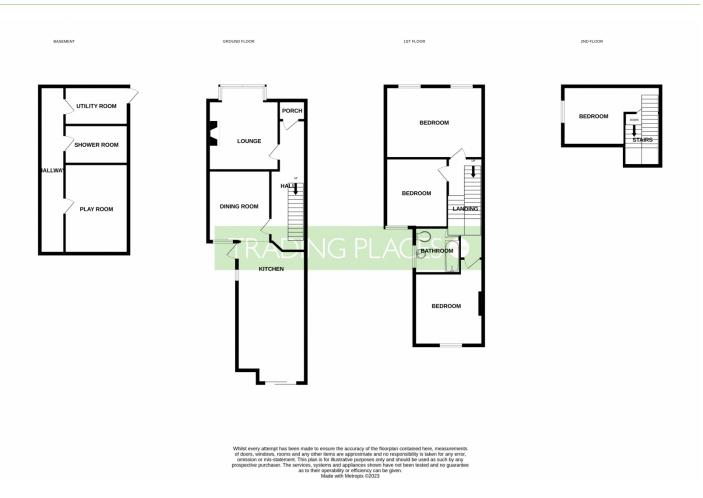

#### Hall

Radiator. Meter cupbpards. Laminate flooring. Stairs to first floor.

**Living room** *3.66m x 4.29m* 

UPVC double glazed window. Log burner. Wooden flooring.

**Reception 2** 7.80m x 2.78m

Wooden ceilings. Spotlights. Wooden floor. Radiator. Storage cupboard.

**Kitchen** 2.89m x 3.61m

5 ring gas hob / oven. Extractor fan. Integrated microwave. American style fridge freezer. Integrated dishwasher. Mix of wall and base units.

Utility / Cellar 3.53m x 3.50m

Space for utilities. Door to garden. Sink. Boiler. Radiator. Storage cupboard.

Bathroom / wet room 2.07m x 2.20m

Tiled walls. Sink. W/C. Walk in shower.

**Bedroom 1** 4.96m x 3.46m

Radiator. UPVC double glazed windows.

**Bedroom 2** 3.76m x 3.11m

Radiator. UPVC double glazed windows.

**Bedroom 3** 3.45m x 3.13m

Radiator. UPVC double glazed windows.

**Bathroom** 2.05m x 2.47m

W/C. Sink. Bath with over head shower. Tiled walls. Heated towel rail.

**Bedroom 4** 4.43m x 4.80m

Radiator. UPVC double glazed skylight.