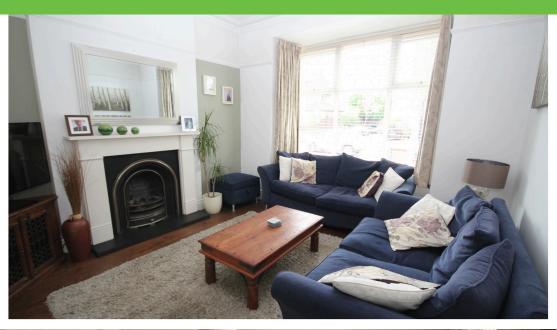

#### Hall

Radiator. Meter cupbpards. Laminate flooring. Stairs to first floor.

**Living room** *3.66m x 4.29m* 

UPVC double glazed window. Log burner. Wooden flooring.

**Reception 2** 7.80m x 2.78m

Wooden ceilings. Spotlights. Wooden floor. Radiator. Storage cupboard.