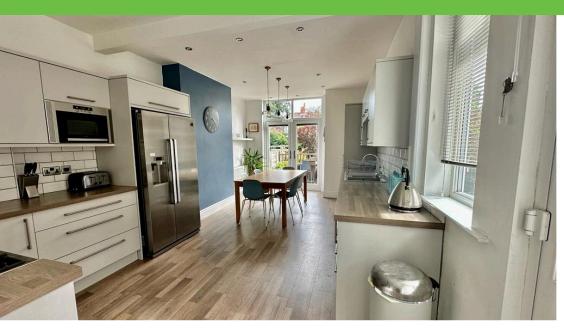

**Kitchen** 2.89m x 3.61m

5 ring gas hob / oven. Extractor fan. Integrated microwave. American style fridge freezer. Integrated dishwasher. Mix of wall and base units.

Utility / Cellar 3.53m x 3.50m

Space for utilities. Door to garden. Sink. Boiler. Radiator. Storage cupboard.