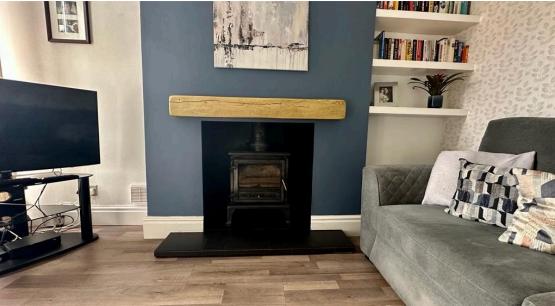

#### Hall

Radiator. Meter cupbpards. Laminate flooring. Stairs to first floor.

**Living room** *3.66m x 4.29m* 

UPVC double glazed window. Log burner. Wooden flooring.

**Reception 2** 7.80m x 2.78m

Wooden ceilings. Spotlights. Wooden floor. Radiator. Storage cupboard.