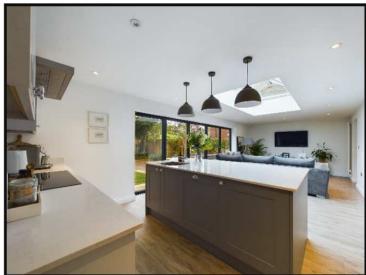

## Just Stunning. Must be seen!

An immaculate detached house on the ever popular Broadgates development, only 1.5 miles across the Westwood to the centre of Beverley.

Over recent years the property has been transformed with the addition of a stunning "living" kitchen extension spanning the rear, with bi-folding doors, a luxurious island kitchen with integrated appliances and eye catching roof lantern. The area now offers a superb family living space for relaxing, dining and cooking.