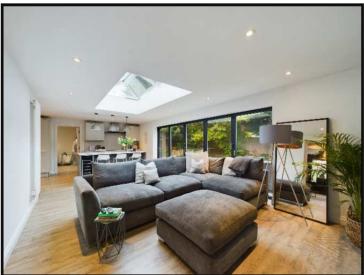

## Just Stunning. Must be seen!

An immaculate detached house on the ever popular Broadgates development, only 1.5 miles across the Westwood to the centre of Beverley.

Over recent years the property has been transformed with the addition of a stunning "living" kitchen extension spanning the rear, with bi-folding doors, a luxurious island kitchen with integrated appliances and eye catching roof lantern. The area now offers a superb family living space for relaxing, dining and cooking.

In addition there is a lovely separate lounge area and utility space. Three bedrooms lie to the first floor plus a gorgeous four piece, modern refitted bathroom.

Located within a small brick set cul-de-sac, the property has a wide frontage offering ample private parking and garaging. The rear garden is lawned with a high degree of privacy from surrounding trees, with a number of patio seating areas