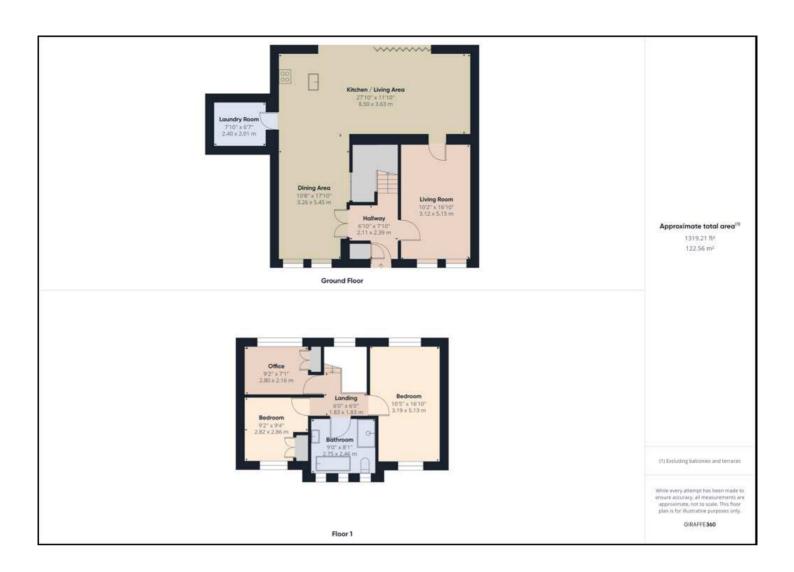

## Just Stunning. Must be seen!

An immaculate detached house on the ever popular Broadgates development, only 1.5 miles across the Westwood to the centre of Beverley.

Over recent years the property has been transformed with the addition of a stunning "living" kitchen extension spanning the rear, with bi-folding doors, a luxurious island kitchen with integrated appliances and eye catching roof lantern. The area now offers a superb family living space for relaxing, dining and cooking.

In addition there is a lovely separate lounge area and utility space. Three bedrooms lie to the first floor plus a gorgeous four piece, modern refitted bathroom.

Located within a small brick set cul-de-sac, the property has a wide frontage offering ample private parking and garaging. The rear garden is lawned with a high degree of privacy from surrounding trees, with a number of patio seating areas