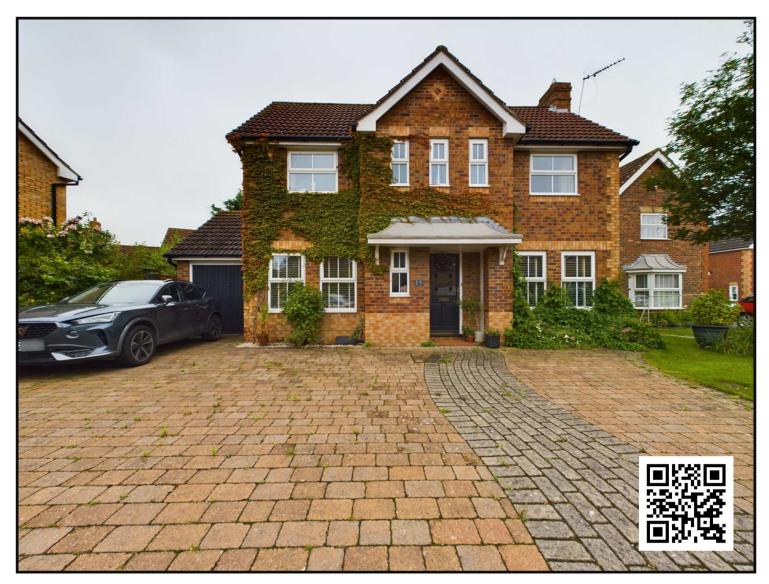

Speedwell Lane, Walkington, HU17

£395,000

Council Tax Band D

## Just Stunning. Must be seen!

An immaculate detached house on the ever popular Broadgates development, only 1.5 miles across the Westwood to the centre of Beverley.

Over recent years the property has been transformed with the addition of a stunning "living" kitchen extension spanning the rear, with bi-folding doors, a luxurious island kitchen with integrated appliances and eye catching roof lantern. The area now offers a superb family living space for relaxing, dining and cooking.

In addition there is a lovely separate lounge area and utility space. Three bedrooms lie to the first floor plus a gorgeous four piece, modern refitted bathroom.

Located within a small brick set cul-de-sac, the property has a wide frontage offering ample private parking and garaging. The rear garden is lawned with a high degree of privacy from surrounding trees, with a number of patio seating areas

Offered with negotiable extras and the advantage of no lengthy onward chain, viewing is a must. COUNCIL TAX BAND D.

- •Extended Detached Family Home
- •Superb Open Plan" Living" Kitchen with Bi-Folds
- •Luxury 4 Piece Bathroom
- •0.5m from the Westwood &1.5m Beverley
- •Garage & Driveway
- •No Lengthy Onward Chain