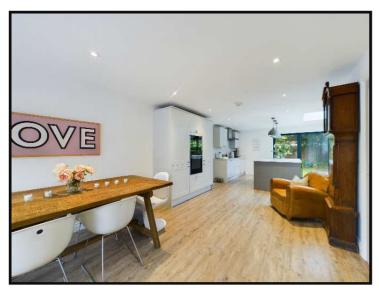

## Just Stunning. Must be seen!

An immaculate detached house on the ever popular Broadgates development, only 1.5 miles across the Westwood to the centre of Beverley.

Over recent years the property has been transformed with the addition of a stunning "living" kitchen extension spanning the rear, with bi-folding doors, a luxurious island kitchen with integrated appliances and eye catching roof lantern. The area now offers a superb family living space for relaxing, dining and cooking.

In addition there is a lovely separate lounge area and utility space. Three bedrooms lie to the first floor plus a gorgeous four piece, modern refitted bathroom.

Located within a small brick set cul-de-sac, the property has a wide frontage offering ample private parking and garaging. The rear garden is lawned with a high degree of privacy from surrounding trees, with a number of patio seating areas