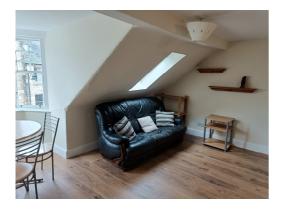

## SECOND FLOOR FLAT, 52C CROSSGATE, CUPAR, KY15 5HS

This centrally located 2 bedroom flat is set on the top floor of a delightful Georgian building above Realm Chiropractic clinic in the heart of Cupar. The property is full of character with accommodation comprising 2 bedrooms, bright and spacious open plan kitchen lounge with dining area and a good sized shower room which doubles as a utility room. It benefits from shared main door access to the front, gas central heating, secure entry phone system and private parking for one vehicle. A shared rear staircase and driveway from Waterend Road provide access to the parking area. A vast array of local shops, services and amenities can be found within a short stroll of the property including a choice of supermarkets and the main line train station. Regular bus services also connect the area to St Andrews, Dundee, Perth and Edinburgh.

## **SUMMARY OF FEATURES:**

- Second floor flat in superb town centre location
- 2 bedrooms, 1 double
- Open plan living room/kitchen/diner
- Utility/ shower room
- Large floored attic
- Gas central heating
- Secure entry system
- Driveway with private parking space