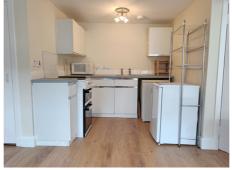

## SECOND FLOOR FLAT, 52C CROSSGATE, CUPAR, KY15 5HS

This centrally located 2 bedroom flat is set on the top floor of a delightful Georgian building above Realm Chiropractic clinic in the heart of Cupar. The property is full of character with accommodation comprising 2 bedrooms, bright and spacious open plan kitchen lounge with dining area and a good sized shower room which doubles as a utility room. It benefits from shared main door access to the front, gas central heating, secure entry phone system and private parking for one vehicle. A shared rear staircase and driveway from Waterend Road provide access to the parking area. A vast array of local shops, services and amenities can be found within a short stroll of the property including a choice of supermarkets and the main line train station. Regular bus services also connect the area to St Andrews, Dundee, Perth and Edinburgh.

OFFERS OVER £75,000

The property provides bright and spacious accommodation within a stone's throw of all local amenities. The property has floor coverings, kitchen white goods and basic furniture.