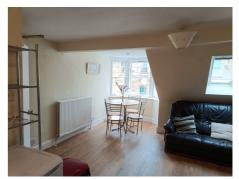

## SECOND FLOOR FLAT, 52C CROSSGATE, CUPAR, KY15 5HS

This centrally located 2 bedroom flat is set on the top floor of a delightful Georgian building above Realm Chiropractic clinic in the heart of Cupar. The property is full of character with accommodation comprising 2 bedrooms, bright and spacious open plan kitchen lounge with dining area and a good sized shower room which doubles as a utility room. It benefits from shared main door access to the front, gas central heating, secure entry phone system and private parking for one vehicle. A shared rear staircase and driveway from Waterend Road provide access to the parking area. A vast array of local shops, services and amenities can be found within a short stroll of the property including a choice of supermarkets and the main line train station. Regular bus services also connect the area to St Andrews, Dundee, Perth and Edinburgh.

## **SUMMARY OF FEATURES:**

- Second floor flat in superb town centre location
- 2 bedrooms, 1 double
- Open plan living room/kitchen/diner
- Utility/ shower room
- Large floored attic
- Gas central heating
- Secure entry system
- Driveway with private parking space