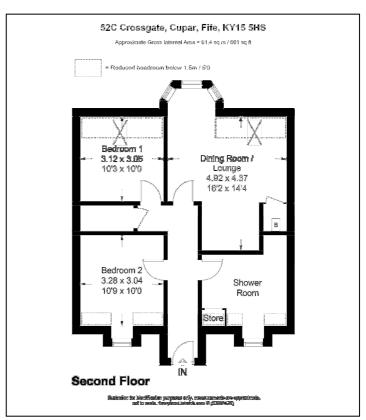

## SECOND FLOOR FLAT, 52C CROSSGATE, CUPAR, KY15 5HS

This centrally located 2 bedroom flat is set on the top floor of a delightful Georgian building above Realm Chiropractic clinic in the heart of Cupar. The property is full of character with accommodation comprising 2 bedrooms, bright and spacious open plan kitchen lounge with dining area and a good sized shower room which doubles as a utility room. It benefits from shared main door access to the front, gas central heating, secure entry phone system and private parking for one vehicle. A shared rear staircase and driveway from Waterend Road provide access to the parking area. A vast array of local shops, services and amenities can be found within a short stroll of the property including a choice of supermarkets and the main line train station. Regular bus services also connect the area to St Andrews, Dundee, Perth and Edinburgh.

## **SUMMARY OF FEATURES:**

- Second floor flat in superb town centre location
- 2 bedrooms, 1 double
- Open plan living room/kitchen/diner
- Utility/ shower room
- Large floored attic
- Gas central heating
- Secure entry system
- Driveway with private parking space