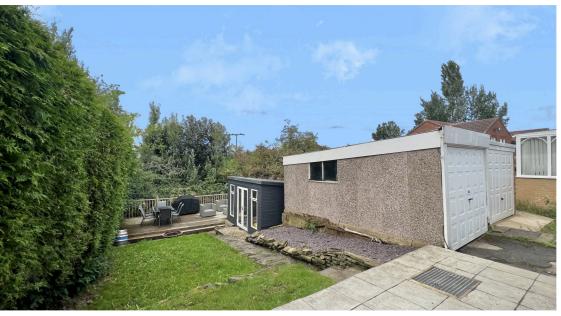

To the outside, there is a very generous size garden with a patio, lawn, and fitted decking at the bottom sitting nicely next to a stream. The summerhouse outside has recently been built and insulated, which would be perfect for an outdoor bar or gym area. The detached garage to the rear of the house is also fitted with electricity. Due to the position of the property, the garden is very private.