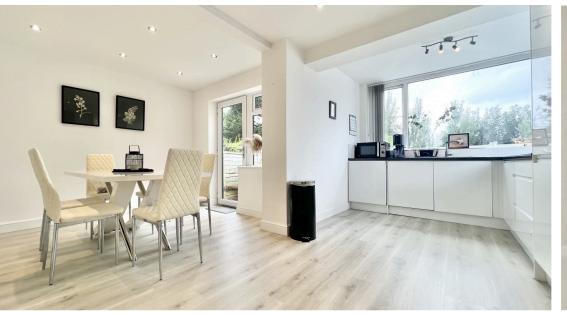

#### **Kitchen/Diner** 17' 2" x 16' 3" (5.23m x 4.95m)

Fabulous, modern, extended open plan kitchen Diner with a range of wall and base units and integrated appliances including fridge freezer, oven with hob and extractor fan over, dishwasher and sink with mixer tap. Spotlighting and laminate flooring and centrally heated radiator and double glazed windows and door leading to garden.