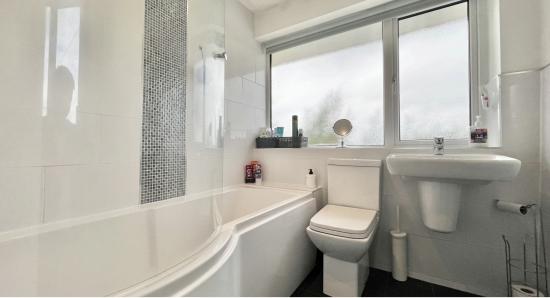

**Bedroom 3** 7' 4" x 6' 5" (2.24m x 1.96m) Single bedroom with centrally heated radiator and double glazed window.

Bathroom 6' 3" x 6' 2" (1.91m x 1.88m)

Tiled bathroom with modern white three piece suite comprising of bath with shower screen and shower over, low flush WC and hand basin. Double glazed windows with privacy glass and centrally heated towel rail.