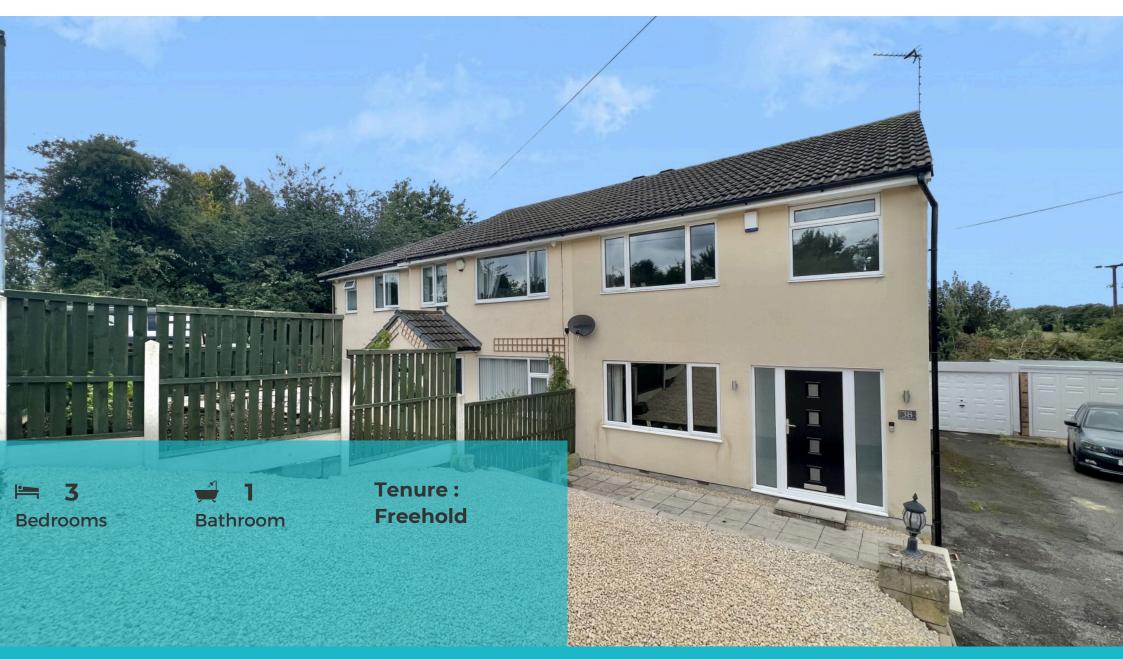

#### Asking Price £250,000 Moor Road, Stanley

2 MAIN STREET, GARFORTH LEEDS | info@tudorproperty.co.uk

441132823056

### Asking Price £250,000 Moor Road, Stanley

Available for sale is this three bedroom semi detached home located on Moor Road in Stanley.

Call Tudor Sales & Lettings on 01132823056 for more information or to arrange a viewing!