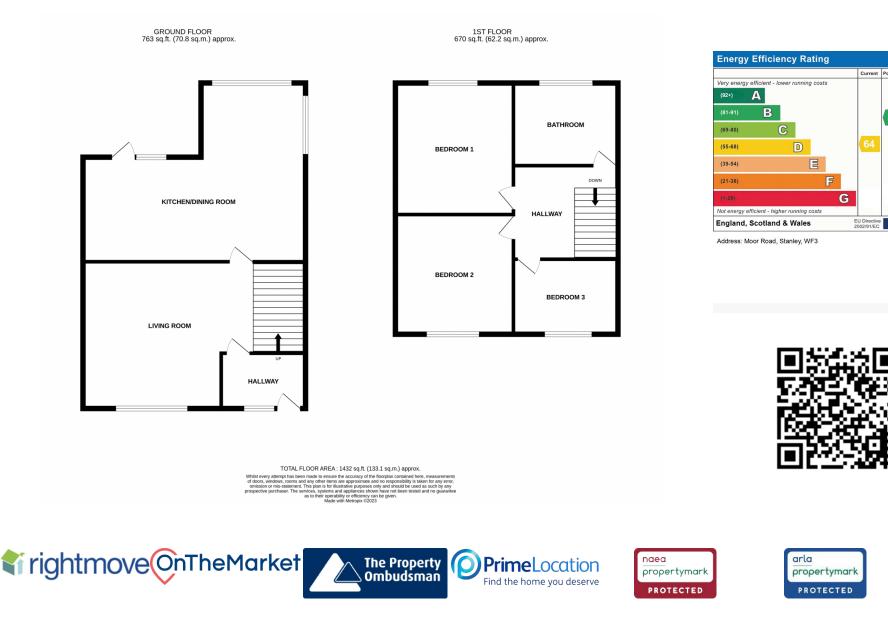

#### **Kitchen/Diner** 17' 2" x 16' 3" (5.23m x 4.95m)

Fabulous, modern, extended open plan kitchen Diner with a range of wall and base units and integrated appliances including fridge freezer, oven with hob and extractor fan over, dishwasher and sink with mixer tap. Spotlighting and laminate flooring and centrally heated radiator and double glazed windows and door leading to garden.

Living room 14' 3" x 13' 8" (4.34m x 4.17m)

Generously proportioned living room with feature fireplace. Centrally heated radiator and double glazed window.

**Hallway** 6' 4" x 5' 5" (1.93m x 1.65m)

Entrance hallway with space for coats and shoes if required. door to living room and stairs to first floor.

**Bedroom 1** 11' 8" x 10' 6" (3.56m x 3.20m) Double bedroom with centrally heated radiator and double glazed window to front aspect.

**Bedroom 2** 11' 9" x 10' 6" (3.58m x 3.20m) Double bedroom with centrally heated radiator and double glazed window to rear aspect

**Bedroom 3** 7' 4" x 6' 5" (2.24m x 1.96m) Single bedroom with centrally heated radiator and double glazed window.

Bathroom 6' 3" x 6' 2" (1.91m x 1.88m)

Tiled bathroom with modern white three piece suite comprising of bath with shower screen and shower over, low flush WC and hand basin. Double glazed windows with privacy glass and centrally heated towel rail.