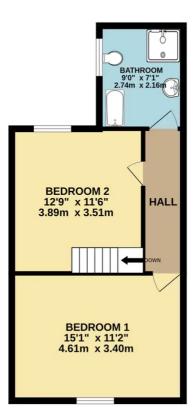

Council Tax band: B Tenure: Leasehold EPC Energy Efficiency Rating: C EPC Environmental Impact Rating: E GROUND FLOOR 813 sq.ft. (75.5 sq.m.) approx.

TOTAL FLOOR AREA: 1242 sq.ft. (115.4 sq.m.) approx. Whilst every attempt has been made to ensure the accuracy of the floorplan contained here, measurements of doors, windows, nooms and any other litems are approximate and no responsibility is taken for any error, omission or mis-statement. This plan is for illustrative purposes only and should be used as such by any prospective purchase. The services, systems and appliances shown have not been tested and no guarantee as to their operability or efficiency can be given. Made with Metropic \$2020\$