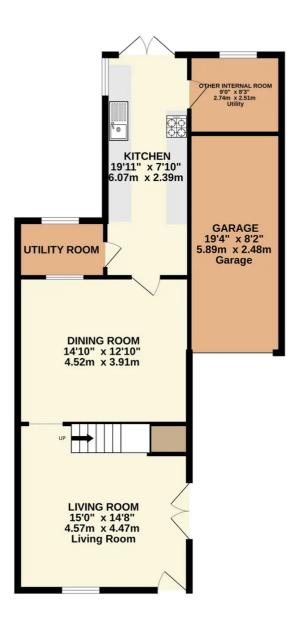

Council Tax band: B Tenure: Leasehold EPC Energy Efficiency Rating: C EPC Environmental Impact Rating: E GROUND FLOOR 813 sq.ft. (75.5 sq.m.) approx.

TOTAL FLOOR AREA: 1242 sq.ft. (115.4 sq.m.) approx. Whilst every attempt has been made to ensure the accuracy of the floorplan contained here, measurements of doors, windows, nooms and any other litems are approximate and no responsibility is taken for any error, omission or mis-statement. This plan is for illustrative purposes only and should be used as such by any prospective purchase. The services, systems and appliances shown have not been tested and no guarantee as to their operability or efficiency can be given. Made with Metropic \$2020\$