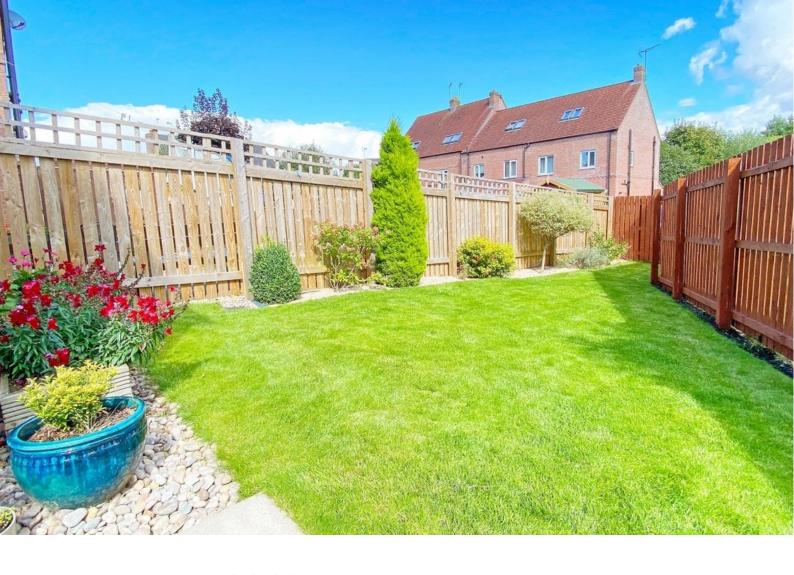

## OUTSIDE

Outside, a driveway provides off-street parking and leads to a single garage. Side access and hand gate lead to the rear of the property, where there is an enclosed garden with shaped laid and fencing to all perimeters.