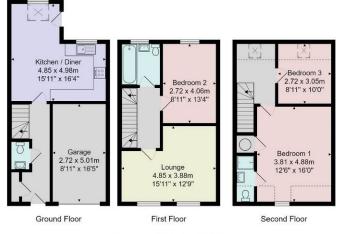

Tenure - Freehold

Council Tax Band - D

Total Area: 122.9 m² ... 1323 ft²

All measurements are approximate and for display purposes only.

No liability is accepted by either the agency or Box Property Solutions Ltd as to the exact measurements of the rooms.

Box Property Solutions Ltd retains the copyright on this plan and allows agents to use it with agreed permission.