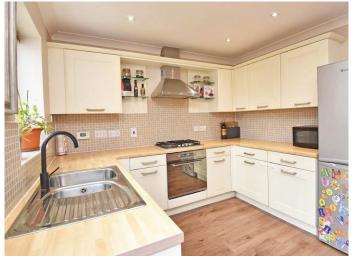

This modern family home is offered with gas central heating and uPVC double glazing and briefly comprises reception hall with guest cloakroom and cloaks cupboard, spacious open-plan dining kitchen comprising modern kitchen opening to an extended dining area with vaulted ceiling and roof window and access door to an enclosed rear garden.