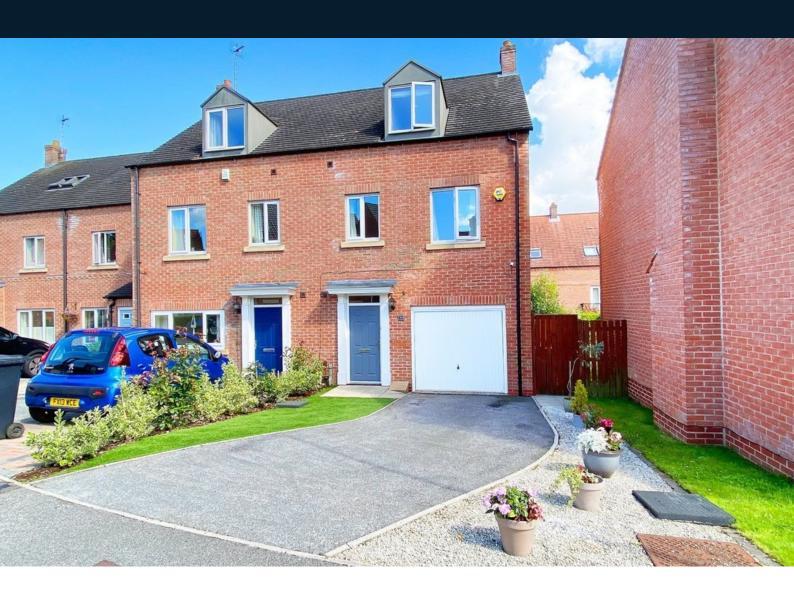

## 8 Florin Drive, Knaresborough, North Yorkshire, HG5 0WG

A very spacious and beautifully presented three-bedroom end town house with enclosed rear garden, off-street parking and garage, situated within this highly regarded residential development.

## OUTSIDE

Outside, a driveway provides off-street parking and leads to a single garage. Side access and hand gate lead to the rear of the property, where there is an enclosed garden with shaped laid and fencing to all perimeters.