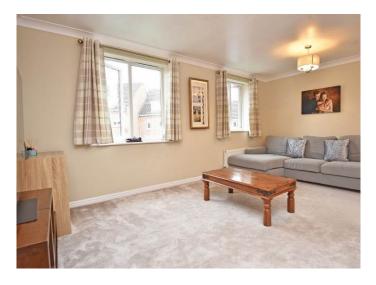

To the first floor there is a good-sized lounge, double bedroom and a recently updated house bathroom with bath and shower over, washbasin and low-flush WC. On the second floor there is a landing / study area, master bedroom with a range of built-in wardrobes, en-suite shower room and a third bedroom with roof window.