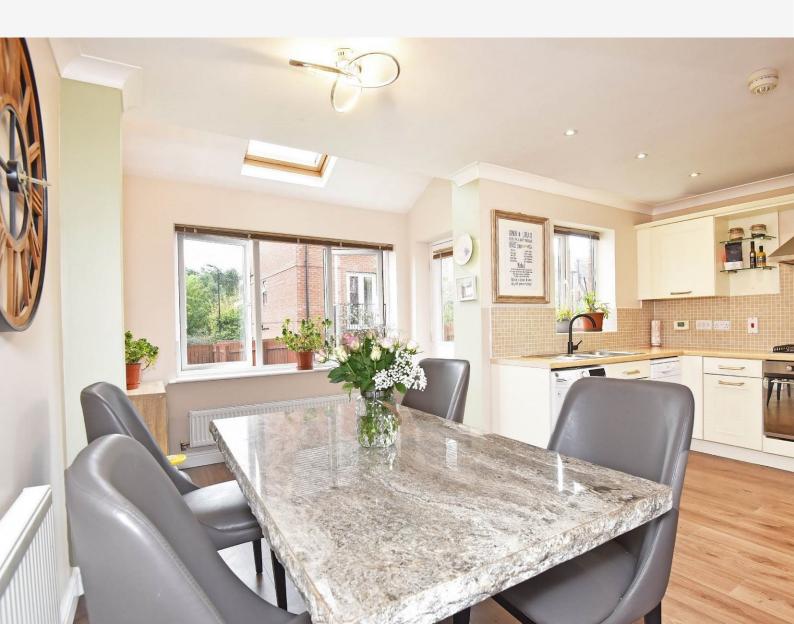

This modern family home is offered with gas central heating and uPVC double glazing and briefly comprises reception hall with guest cloakroom and cloaks cupboard, spacious open-plan dining kitchen comprising modern kitchen opening to an extended dining area with vaulted ceiling and roof window and access door to an enclosed rear garden.