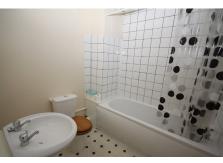

#### **BATHROOM**

HALL

Three piece suite comprising panelled bath, shower over bath pedestal wash hand basin and low-level WC, wall mounted heater.