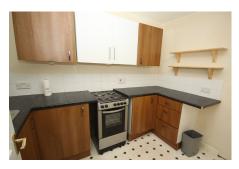

#### **KITCHEN**

3.03m (9'11") x 2.06m (6'9")

Fitted with a matching range of base and eye level units with worktop space over, stainless steel sink with single drainer, plumbing for washing machine, double glazed window to front.