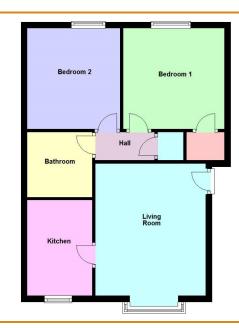

# LIVING ROOM 4.20m (13'9") x 3.51m (11'6") Electric heater, coving to ceiling.

#### **KITCHEN**

3.03m (9'11") x 2.06m (6'9")

Fitted with a matching range of base and eye level units with worktop space over, stainless steel sink with single drainer, plumbing for washing machine, double glazed window to front.

#### Ellis Winters has not tested any apparatus, equipment fitting or services and so cannot verify that they are in working order. The buyer is advised to obtain verification from their solicitor or surveyor. Floor plans are for representational Airing cupboard. purposes only and are not to scale.

#### **BATHROOM**

HALL

Three piece suite comprising panelled bath, shower over bath pedestal wash hand basin and low-level WC, wall mounted heater.

# BEDROOM 1 3.21m (10'7") x 3.21m (10'6")

Double glazed window to rear, electric heater, storage cupboard.

3.21m (10'6") x 2.95m (9'8") Double glazed window to rear, electric heater.