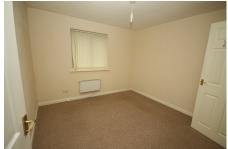

# BEDROOM 1 3.21m (10'7") x 3.21m (10'6")

Double glazed window to rear, electric heater, storage cupboard.

3.21m (10'6") x 2.95m (9'8") Double glazed window to rear, electric heater.