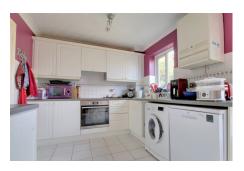

#### KITCHEN/DINING ROOM

4.55m (14'11") x 2.65m (8'8")

Fitted with a matching range of wall and base units housing single electric oven and four ring ceramic hob with extractor over, plumbing for dishwasher and washing machine, space for under counter fridge, tiled floor and window to rear.