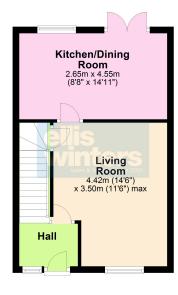

# **Ground Floor**

### LIVING ROOM 4.42m (14'6") x 3.50m (11'6") max.

Window to front, laminate flooring.

#### KITCHEN/DINING ROOM

4.55m (14'11") x 2.65m (8'8")

Fitted with a matching range of wall and base units housing single electric oven and four ring ceramic hob with extractor over, plumbing for dishwasher and washing machine, space for under counter fridge, tiled floor and window to rear.