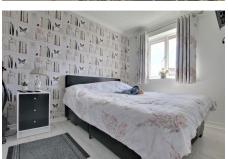

#### BEDROOM 1

3.56m (11'8") x 2.58m (8'6") Window to rear, fitted wardrobes.

#### **BEDROOM 2**

3.68m (12'1") x 2.36m (7'9") Window to front, open plan wardrobe area.

#### BEDROOM 3

2.14m (7') x 1.59m (5'3") Window to front, built in bed frame.