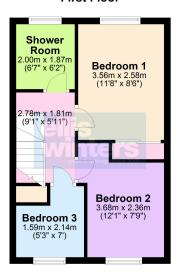

# First Floor

#### BEDROOM 1

3.56m (11'8") x 2.58m (8'6") Window to rear, fitted wardrobes.

#### **BEDROOM 2**

3.68m (12'1") x 2.36m (7'9") Window to front, open plan wardrobe area.

#### BEDROOM 3

2.14m (7') x 1.59m (5'3") Window to front, built in bed frame.

# SHOWER ROOM

2.00m (6'7") x 1.87m (6'2")

Fitted with a corner shower cubicle, low level WC and hand wash basin. Window to rear.