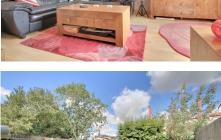

### LIVING ROOM 4.42m (14'6") x 3.50m (11'6") max.

Window to front, laminate flooring.