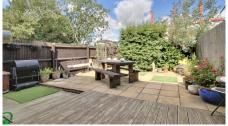

unter fridge, tiled floor and window to rear.



#### BEDROOM 1

3.56m (11'8") x 2.58m (8'6") Window to rear, fitted wardrobes.

#### **BEDROOM 2**

3.68m (12'1") x 2.36m (7'9") Window to front, open plan wardrobe area.

#### BEDROOM 3

2.14m (7') x 1.59m (5'3") Window to front, built in bed frame.

# SHOWER ROOM

2.00m (6'7") x 1.87m (6'2")

Fitted with a corner shower cubicle, low level WC and hand wash basin. Window to rear.

## OUTSIDE

The front of the property is enclosed by a variety of plants and shrubs with the balance laid to lawn. This area has potential for additional parking, if required.

A driveway to one side provides ample off road parking and leads to the single garage which has standard up and over door.

To the rear the low maintenance garden has decking and paving.









## **SERVICES**

Mains gas, electricity, water and drainage. The property has gas fired central heating.

# TENURE

Freehold

Energy rating - D

Fenland District Council - tax band B

Ellis Winters has not tested any apparatus, equipment fitting or services and so cannot verify that they are in working order. The buyer is advised to obtain verification from their solicitor or surveyor. Floor plans are for representational purposes only and are not to scale.