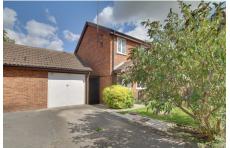

## OUTSIDE

The front of the property is enclosed by a variety of plants and shrubs with the balance laid to lawn. This area has potential for additional parking, if required.

A driveway to one side provides ample off road parking and leads to the single garage which has standard up and over door.