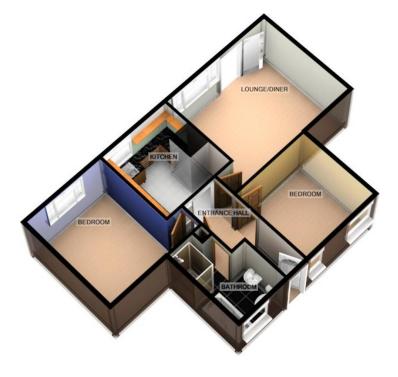

#### TOTAL APPROX. FLOOR AREA 617 SQ.FT. (57.3 SQ.M.)

For illustrative purposes only. Decorative finishes, fixtures, fittings and furnishings do not represent the current state of the property. Measurements are approximate. Not to scale Made with Metropix ©2014

### **ENTRANCE HALL**

**LOUNGE/DINER** 17' 2" x 12' 10" (5.23m x 3.91m)

**KITCHEN** 9' 6" x 9' 1" (2.9m x 2.77m)

**BEDROOM 1** 10' 8" x 9' 10" (3.25m x 3m)

**BEDROOM 2** 12' 10" x 10' 4" (3.91m x 3.15m)