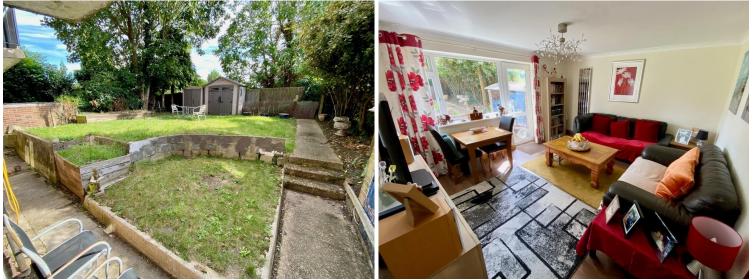

28 Bond Gardens, Wallington, Surrey, SM6 7LP | £335,000 Share of Freehold

Situated in a quiet cul de sac this ground floor maisonette boasts two double bedrooms, a modern kitchen, a contemporary bathroom with a separate shower enclosure and a 17'2 lounge/diner which has doors leading out to the private southerly aspect garden. The property also benefits from a share of freehold.

# **MODERN BATHROOM**

PRIVATE REAR GARDEN