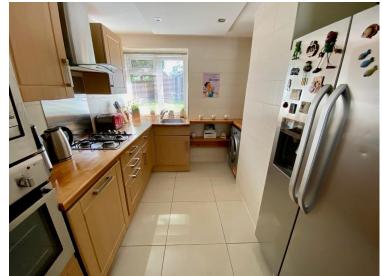

### **ENTRANCE HALL**

**LOUNGE/DINER** 17' 2" x 12' 10" (5.23m x 3.91m)

**KITCHEN** 9' 6" x 9' 1" (2.9m x 2.77m)

**BEDROOM 1** 10' 8" x 9' 10" (3.25m x 3m)

**BEDROOM 2** 12' 10" x 10' 4" (3.91m x 3.15m)