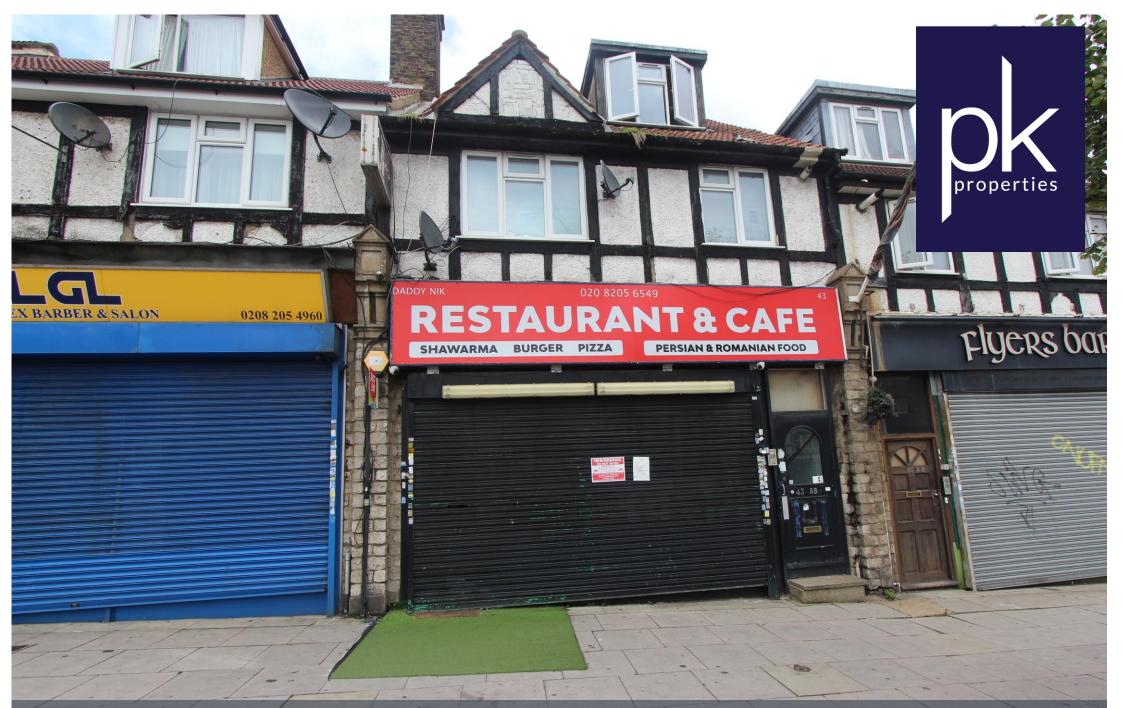

Blackbird Hill, Neasden NW9 8RS (FREEHOLD)

Vacant Shop, Residential Investment with Development Potential - £660,000

This commercial building is situated prominently on a parade of shops opposite Lidl supermarket. The building comprises of a restaurant space (A3 use) on the ground floor. Above the restaurant are three well-appointed flats which provide comfortable living spaces.

The building offers a perfect opportunity for rental income or further development which can enhance the property's value. The owners have submitted a planning application for three additional flats, details of which are available on request.