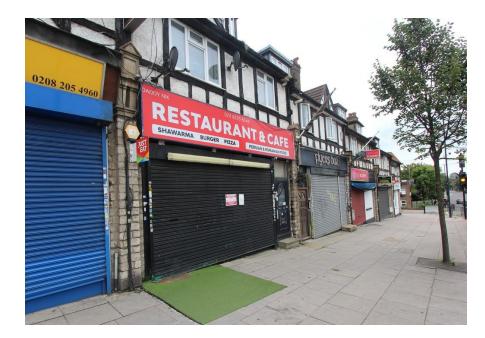

This commercial building is situated prominently on a parade of shops opposite Lidl supermarket. The building comprises of a restaurant space (A3 use) on the ground floor. Above the restaurant are three well-appointed flats which provide comfortable living spaces.

The building offers a perfect opportunity for rental income or further development which can enhance the property's value. The owners have submitted a planning application for three additional flats, details of which are available on request.