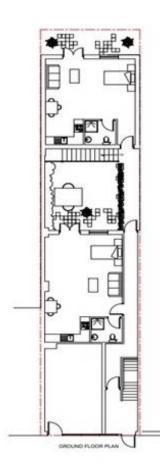

# **pk**properties.co.uk

PROPOSED FLOOR PLANS

This commercial building is situated prominently on a parade of shops opposite Lidl supermarket. The building comprises of a restaurant space (A3 use) on the ground floor. Above the restaurant are three well-appointed flats which provide comfortable living spaces.

## **Key Features**

- Vacant Restaurant & Residential Investment
- Planning Application For Three Additional Studio Flats being appealed
- Two Existing Studio Flats and a One Bed Flat – Fully Let