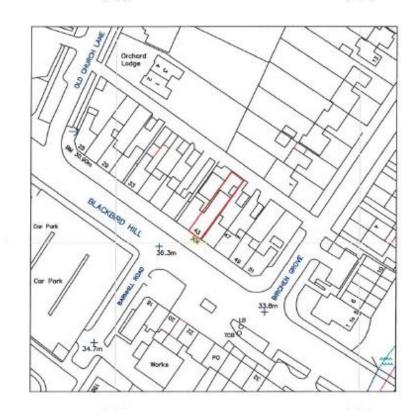

Blackbird Hill, Neasden NW9 8RS (FREEHOLD)

Vacant Shop, Residential Investment with Development Potential - £660,000

### **Additional Information**

Local Authority: Brent London Borough Council Council Band: B (Residential Units) Tenure: Freehold