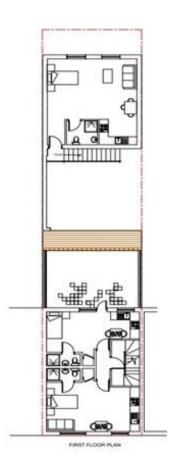

# **pk**properties.co.uk

PROPOSED FLOOR PLANS

This commercial building is situated prominently on a parade of shops opposite Lidl supermarket. The building comprises of a restaurant space (A3 use) on the ground floor. Above the restaurant are three well-appointed flats which provide comfortable living spaces.

## **Key Features**

- Vacant Restaurant & Residential Investment
- Planning Application For Three Additional Studio Flats being appealed
- Two Existing Studio Flats and a One Bed Flat – Fully Let