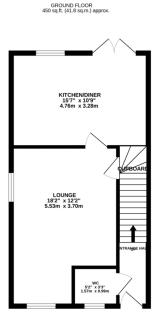

## Phillips George

1ST FLOOR 450 sq.ft. (41.8 sq.m.) approx.

TOTAL FLOOR AREA: 901 sq.ft. (83.7 sq.m.) approx. bit every literact has been made to ensure the accuracy of the floorpian contained here, measurement doors, wardows, creams and say offer terms are approximate and no mespossibility is bitien for any error mission or mis-statement. This plan is for illustrative purposes only and should be used as such by say proceive purchaser. The services, systems and appliances shown have not been insetted and to guarant proceive purchaser. The services, systems and appliances shown have not been insetted and to guarant and the services. Very energy efficient - lower running costs