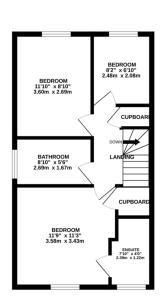

## Phillips George

1ST FLOOR 450 sq.ft. (41.8 sq.m.) approx.

TOTAL FLOOR AREA: 901 sq.ft. (83.7 sq.m.) approx. bit every literact has been made to ensure the accuracy of the floorpian contained here, measurement doors, wardows, creams and say offer terms are approximate and no mespossibility is bitien for any error mission or mis-statement. This plan is for illustrative purposes only and should be used as such by say proceive purchaser. The services, systems and appliances shown have not been insetted and to guarant proceive purchaser. The services, systems and appliances shown have not been insetted and to guarant and the services. Very energy efficient - lower running costs