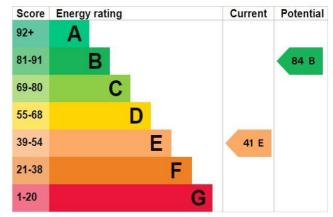

Under stairs cupboard.

#### **Kitchen**

Matching base and wall units with work surfaces over, stainless steel sink with drainer and mixer tap, plumbing for a washing machine, gas cooker point, radiator, double glazed window and double glazed door to rear.



# **First Floor Landing**

Loft access and double glazed window.





#### **Bedroom One**

Stripped flooring, radiator and double glazed window.



**Bedroom Two** 

Feature fireplace, radiator and double glazed window.



## **Bathroom**

Three piece bathroom suite comprising: corner bath with mixer tap, pedestal hand wash basin and low level WC. Part tiled walls, tiled floor, spot lights, heated towel rail and frosted double glazed window.



#### **Front Garden**

Pebbled with paved area.

#### **Rear Yard**

Access to lane.





# Thinking of Moving?

Fresh can help you;

- Sell your home
- Arrange a mortgage
- Select a local solicitor

Call our team to see how we can help

Please Note: All measurements are approximate and quoted in metric with imperial equivalents and for general guidance only and whilst every attempt has been made to ensure accuracy, they must not be relied on. The fixtures, fittings and appliances referred to have not been tested and therefore no guarantee can be given that they are in working order. Internal photographs are reproduced for general information and it must not be inferred that any item shown is included with the property.



# **Ground Floor**

Approx. 48.4 sq. metres (521.2 sq. feet)



# First Floor Approx. 36.9 sq. metres (397.3 sq. feet)



Total area: approx. 85.3 sq. metr