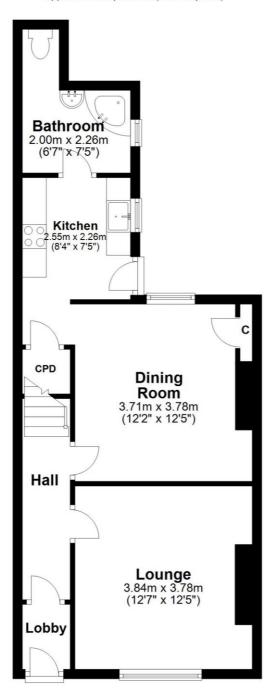

# **Ground Floor**

Approx. 48.4 sq. metres (521.2 sq. feet)

# First Floor Approx. 36.9 sq. metres (397.3 sq. feet)

Total area: approx. 85.3 sq. metres (918.6 sq. feet)

The floor plan is for illustrative purposes and is not to scale. Where measurements are shown, these are approximate and should not be relied upon. Sanitary ware and kitchen fittings are representative only and approximate to actual position, shape and style. No liability is accepted in respect of any consequential loss arising from the use of this plan.