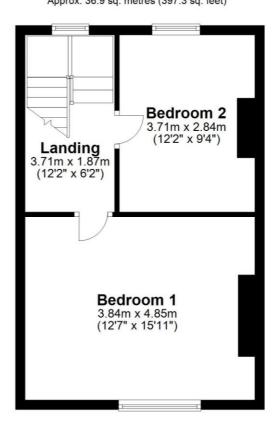

#### **Bedroom One**

Stripped flooring, radiator and double glazed window.

**Bedroom Two** 

Feature fireplace, radiator and double glazed window.

# First Floor Approx. 36.9 sq. metres (397.3 sq. feet)

Total area: approx. 85.3 sq. metres (918.6 sq. feet)

The floor plan is for illustrative purposes and is not to scale. Where measurements are shown, these are approximate and should not be relied upon. Sanitary ware and kitchen fittings are representative only and approximate to actual position, shape and style. No liability is accepted in respect of any consequential loss arising from the use of this plan.