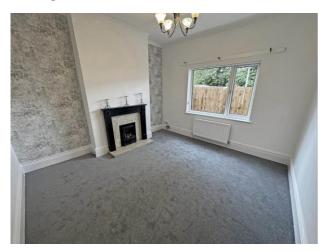

#### Lounge

Feature fireplace with coal effect gas fire, radiator and double glazed window.