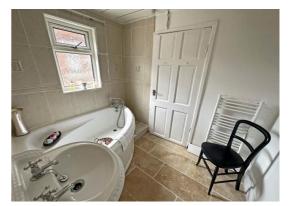

## **Bathroom**

Three piece bathroom suite comprising: corner bath with mixer tap, pedestal hand wash basin and low level WC. Part tiled walls, tiled floor, spot lights, heated towel rail and frosted double glazed window.