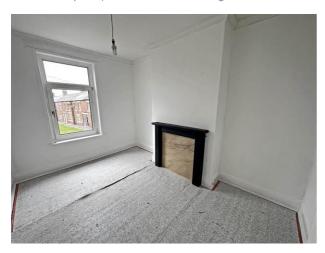

#### **Bedroom One**

Stripped flooring, radiator and double glazed window.

**Bedroom Two** 

Feature fireplace, radiator and double glazed window.