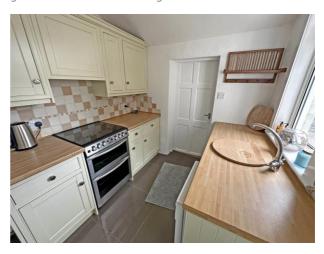

#### **Kitchen**

Matching base and wall units with work surfaces over, stainless steel sink with drainer and mixer tap, plumbing for a washing machine, gas cooker point, radiator, double glazed window and double glazed door to rear.