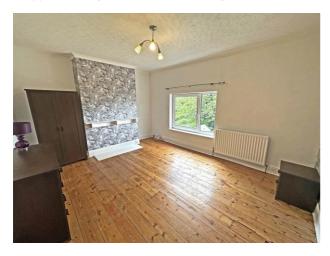

#### **Bedroom One**

Stripped flooring, radiator and double glazed window.

**Bedroom Two** 

Feature fireplace, radiator and double glazed window.