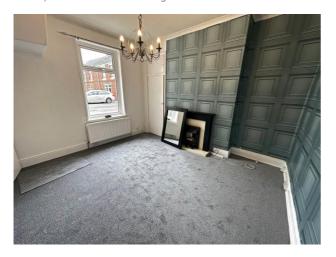

## **Dining Room**

Feature fireplace with electric fire, cupboard housing combi boiler, radiator and double glazed window.