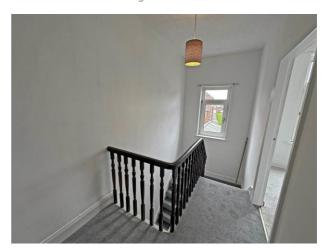

s from gas central heating and double glazing. Available with immediate vacant possession, early viewing is advised.

#### **Entrance Lobby**

Via double glazed door. Door to:

#### **Entrance Hall**

Stairs to first floor and radiator.

#### Lounge

Feature fireplace with coal effect gas fire, radiator and double glazed window.



## **Dining Room**

Feature fireplace with electric fire, cupboard housing combi boiler, radiator and double glazed window.



#### Lobby

Under stairs cupboard.

#### **Kitchen**

Matching base and wall units with work surfaces over, stainless steel sink with drainer and mixer tap, plumbing for a washing machine, gas cooker point, radiator, double glazed window and double glazed door to rear.



# **First Floor Landing**

Loft access and double glazed window.





#### **Bedroom One**

Stripped flooring, radiator and double glazed window.



**Bedroom Two** 

Feature fireplace, radiator and double glazed window.



## **Bathroom**

Three piece bathroom suite comprising: corner bath with mixer tap, pedestal hand wash basin and low level WC. Part tiled walls, tiled floor, spot lights, heated towel rail and frosted double glazed window.



#### **Front Garden**

Pebbled with paved area.

#### **Rear Yard**

Access to lane.





# Thinking of Moving?

Fresh can help you;

- Sell your home
- Arrange a mortgage
- Select a local solicitor

Call our team to see how we can help

Please Note: All measurements are approximate and quoted in metric with imperial equivalents and for general guidance only and whilst every attempt has been made to ensure accura