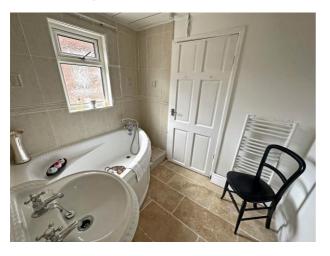

## **Bathroom**

Three piece bathroom suite comprising: corner bath with mixer tap, pedestal hand wash basin and low level WC. Part tiled walls, tiled floor, spot lights, heated towel rail and frosted double glazed window.