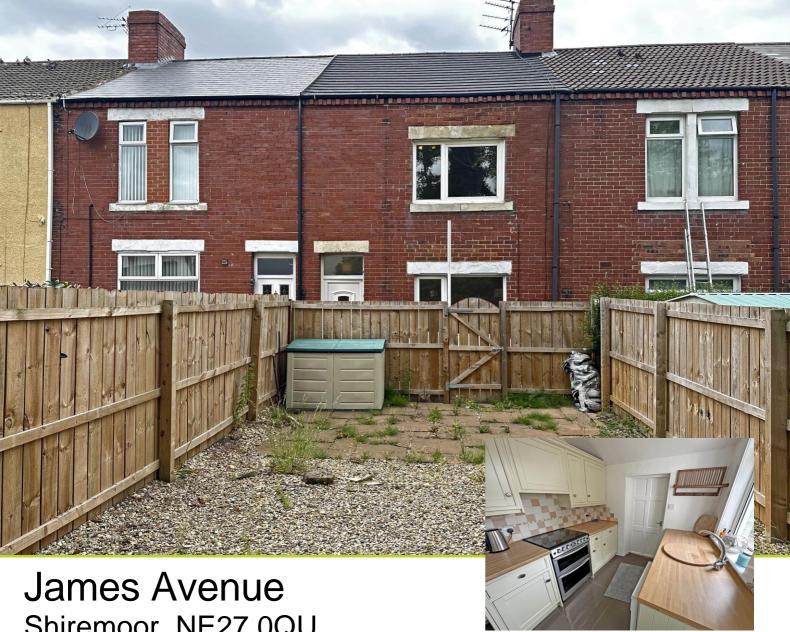

Shiremoor, NE27 0QU

Fresh Property Centre is pleased to welcome to the market this two bedroom terraced home, situated on James Avenue, Shiremoor. The accommodation comprises: entrance lobby, entrance hall, lounge, dining room, kitchen and bathroom/WC. To the first floor there are two double bedrooms. Externally there is an enclosed front garden and a yard to the rear. The property benefits from gas central heating and double glazing. Available with immediate vacant possession, early viewing is advised.

#### **Front Garden**

Pebbled with paved area.

#### **Rear Yard**

Access to lane.

#### **Kitchen**

Matching base and wall units with work surfaces over, stainless steel sink with drainer and mixer tap, plumbing for a washing machine, gas cooker point, radiator, double glazed window and double glazed door to rear.