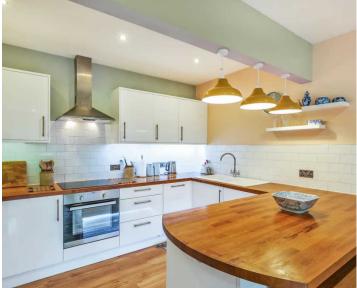

## Apartment 5

Coppice Mews, Harrogate

This extremely spacious top floor apartment with lift access forms part of a modern block within a short walk of the town centre and boasts in particular two double bedrooms, an allocated parking space and a large balcony entertaining area enjoying quiet, leafy aspects.

Council Tax band: D

Tenure: Leasehold

- EXTREMELY SPACIOUS TOP FLOOR APARTMENT
- LARGE BALCONY WITH LEAFY ASPECTS
- TWO LARGE DOUBLE BEDROOMS
- ALLOCATED OFF ROAD PARKING SPACE
- LIFT ACCESS TO ALL FLOORS
- OPEN-PLAN LIVING KITCHEN
- TWO STYLISH BATHROOMS
- NO ONWARD CHAIN