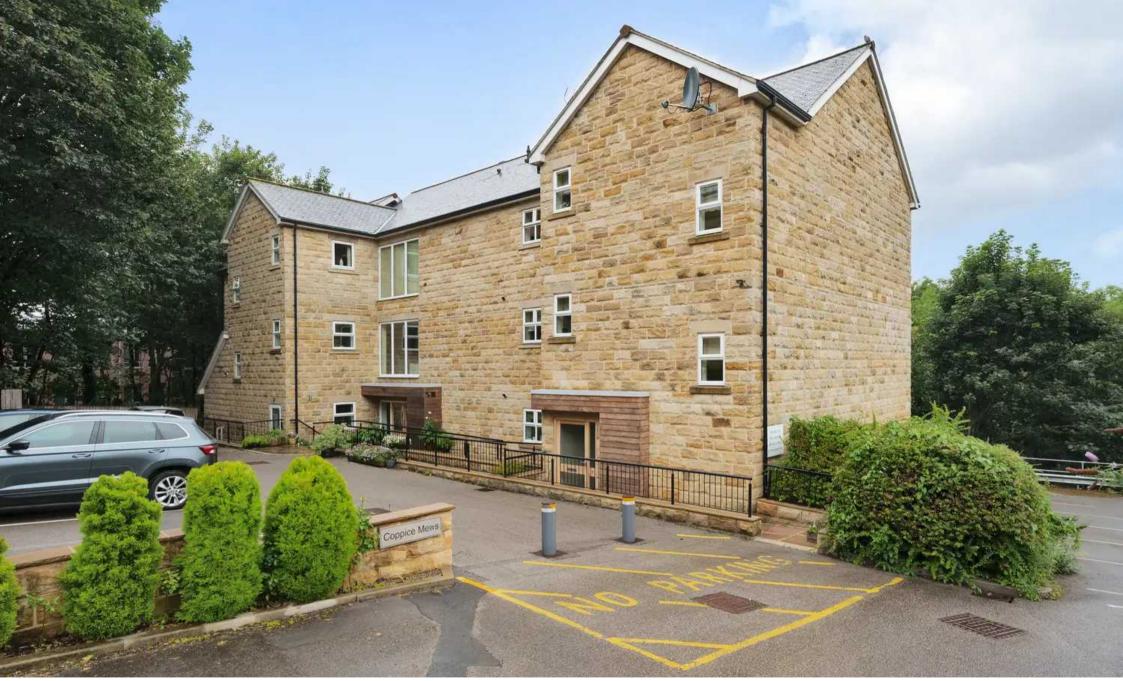

## Apartment 5

Coppice Mews, Harrogate

This extremely spacious top floor apartment with lift access forms part of a modern block within a short walk of the town centre and boasts in particular two double bedrooms, an allocated parking space and a large balcony entertaining area enjoying quiet, leafy aspects.

Council Tax band: D

Tenure: Leasehold

- EXTREMELY SPACIOUS TOP FLOOR APARTMENT
- LARGE BALCONY WITH LEAFY ASPECTS
- TWO LARGE DOUBLE BEDROOMS
- ALLOCATED OFF ROAD PARKING SPACE
- LIFT ACCESS TO ALL FLOORS
- OPEN-PLAN LIVING KITCHEN
- TWO STYLISH BATHROOMS
- NO ONWARD CHAIN