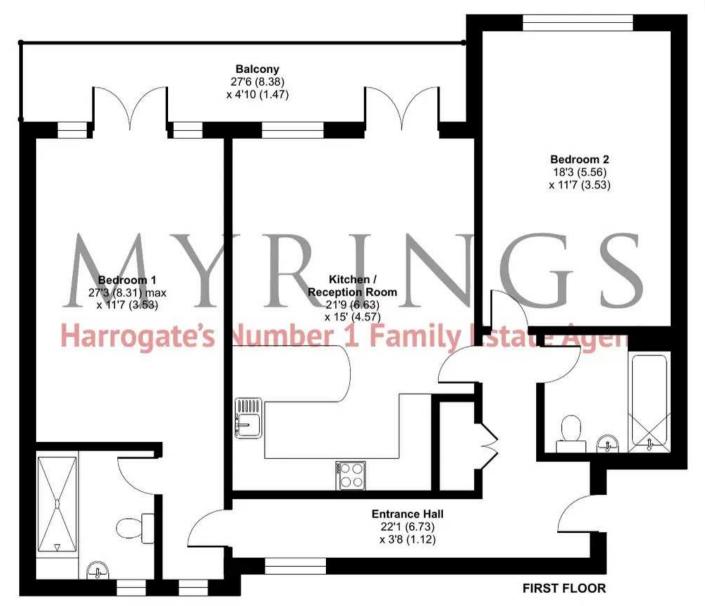

## Coppice Mews, Coppice Drive, Harrogate, HG1

Approximate Area = 1084 sq ft / 100.7 sq m

For identification only - Not to scale