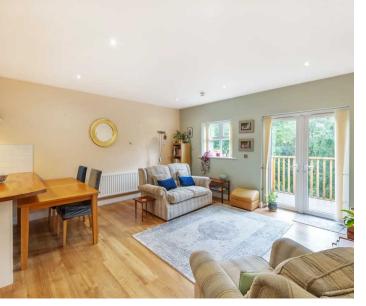

## Apartment 5

Coppice Mews, Harrogate

This extremely spacious top floor apartment with lift access forms part of a modern block within a short walk of the town centre and boasts in particular two double bedrooms, an allocated parking space and a large balcony entertaining area enjoying quiet, leafy aspects.

Council Tax band: D

Tenure: Leasehold

- EXTREMELY SPACIOUS TOP FLOOR APARTMENT
- LARGE BALCONY WITH LEAFY ASPECTS
- TWO LARGE DOUBLE BEDROOMS
- ALLOCATED OFF ROAD PARKING SPACE
- LIFT ACCESS TO ALL FLOORS
- OPEN-PLAN LIVING KITCHEN
- TWO STYLISH BATHROOMS
- NO ONWARD CHAIN