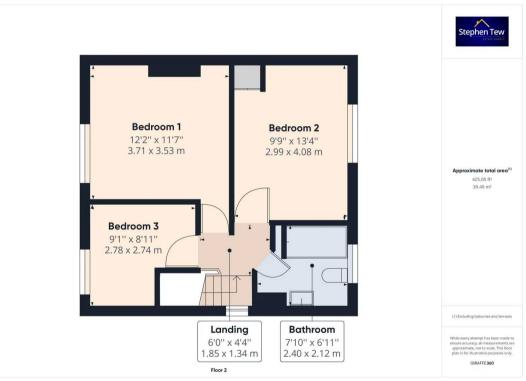

## Landing

6' 1" x 9' 0" (1.85m x 2.74m)

#### Bedroom 1

12' 2" x 11' 7" (3.71m x 3.53m)

UPVC double glazed window to the front elevation, radiator.

#### Bedroom 2

9' 10" x 13' 5" (2.99m x 4.08m)

UPVC double glazed window to the rear elevation, radiator.

#### Bedroom 3

9' 1" x 9' 0" (2.78m x 2.74m)

UPVC double glazed window to the front elevation, radiator.

#### Bathroom

7' 10" x 6' 11" (2.40m x 2.12m)

Three piece white suite comprising of low flush WC, wash basin with built in storage unit panelled bath with overhead shower attachment. Floor to ceiling tiles, radiator with heated towel rail and uPVC double glazed opaque window.