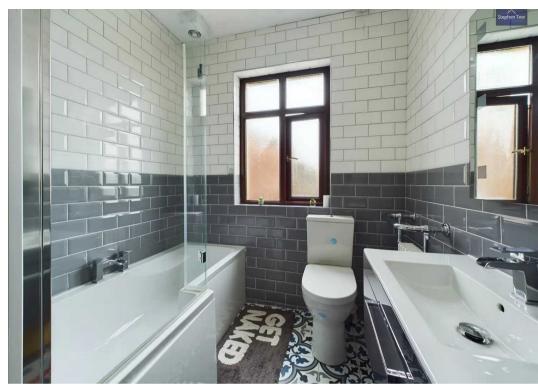

#### Bathroom

7' 10" x 6' 11" (2.40m x 2.12m)

Three piece white suite comprising of low flush WC, wash basin with built in storage unit panelled bath with overhead shower attachment. Floor to ceiling tiles, radiator with heated towel rail and uPVC double glazed opaque window.