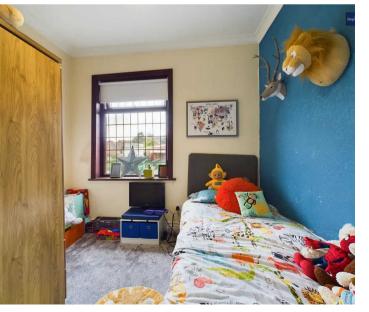

#### Bedroom 1

12' 2" x 11' 7" (3.71m x 3.53m)

UPVC double glazed window to the front elevation, radiator.

#### Bedroom 2

9' 10" x 13' 5" (2.99m x 4.08m)

UPVC double glazed window to the rear elevation, radiator.

#### Bedroom 3

9' 1" x 9' 0" (2.78m x 2.74m)

UPVC double glazed window to the front elevation, radiator.