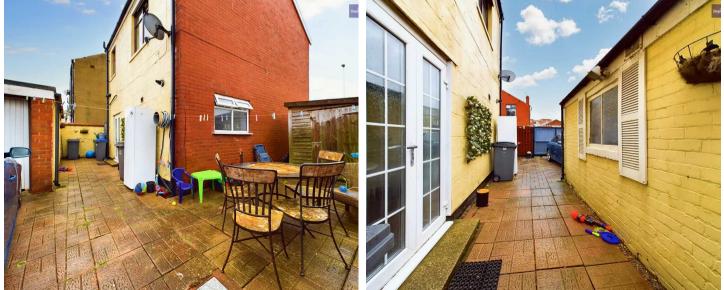

Externally there is a garden to the front and a wrap around enclosed garden to the rear with off road parking a garage. The property is being sold chain free.

Council Tax band: C

Tenure: Freehold

- No Chain
- Open Plan Kitchen/Diner
- Ground Floor WC
- Garage and Off Road Parking

## REAR GARDEN

North / East facing wrap around corner plot yard with off road parking and access to the garage.