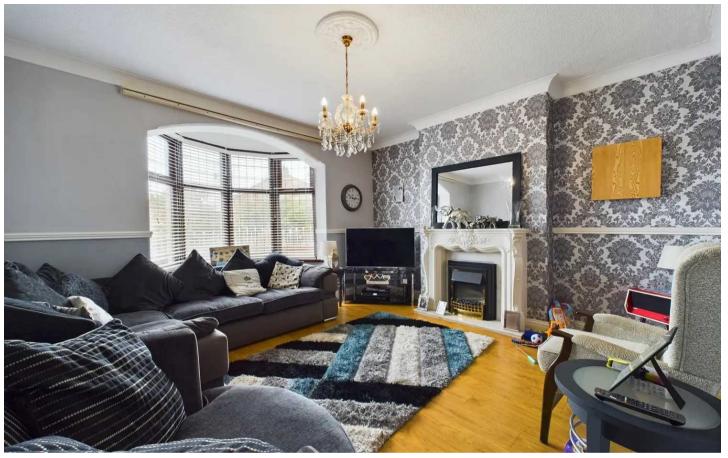

## Lounge

13' 8" x 14' 10" (4.16m x 4.52m)

UPVC double glazed bay window to the front elevation, radiator, electric fire with marble hearth and surround.