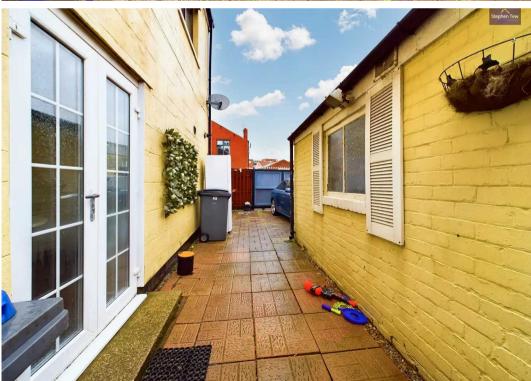

Externally there is a garden to the front and a wrap around enclosed garden to the rear with off road parking a garage. The property is being sold chain free.

Council Tax band: C

Tenure: Freehold

- No Chain
- Open Plan Kitchen/Diner
- Ground Floor WC
- Garage and Off Road Parking

## REAR GARDEN

North / East facing wrap around corner plot yard with off road parking and access to the garage.