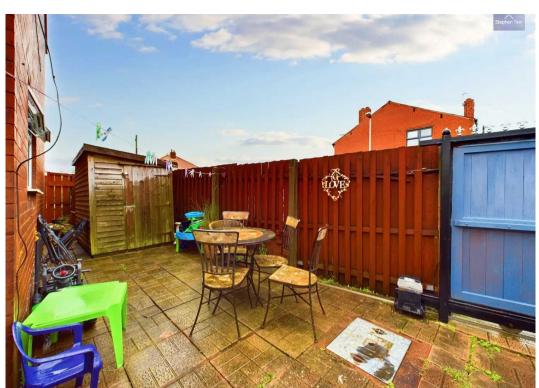

Externally there is a garden to the front and a wrap around enclosed garden to the rear with off road parking a garage. The property is being sold chain free.

Council Tax band: C

Tenure: Freehold

- No Chain
- Open Plan Kitchen/Diner
- Ground Floor WC
- Garage and Off Road Parking

## REAR GARDEN

North / East facing wrap around corner plot yard with off road parking and access to the garage.