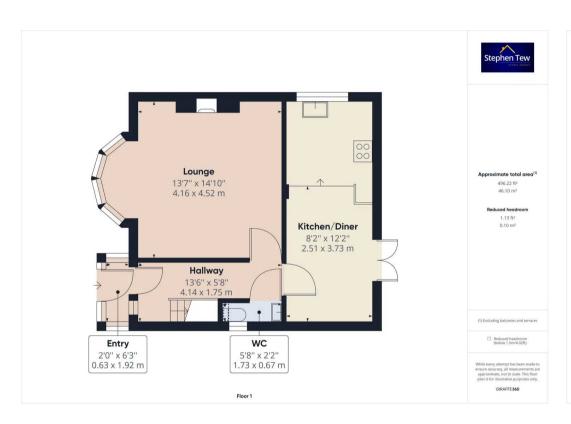

#### Other

2' 1" x 6' 4" (0.63m x 1.92m) Entrance porch.

### Hallway

13' 7" x 5' 9" (4.14m x 1.75m)

#### Wc

5' 8" x 2' 2" (1.73m x 0.67m)

Low flush WC, wash basin and heated towel rail.

## Lounge

13' 8" x 14' 10" (4.16m x 4.52m)

UPVC double glazed bay window to the front elevation, radiator, electric fire with marble hearth and surround.

## Kitchen/Diner

8' 3" x 12' 3" (2.51m x 3.73m)

Open plan kitchen/diner. Matching range of base and wall units with fitted worktops, integrated electric oven and four ring hob with extractor hood, stainless steel sink with drainer. UPVC double glazed window to the side elevation, double patio doors leading out to the garden and radiator