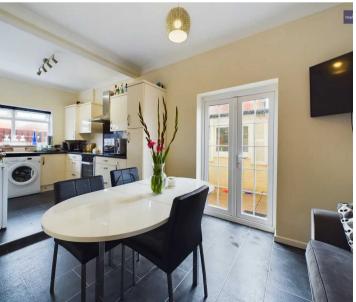

## Kitchen/Diner

8' 3" x 12' 3" (2.51m x 3.73m)

Open plan kitchen/diner. Matching range of base and wall units with fitted worktops, integrated electric oven and four ring hob with extractor hood, stainless steel sink with drainer. UPVC double glazed window to the side elevation, double patio doors leading out to the garden and radiator