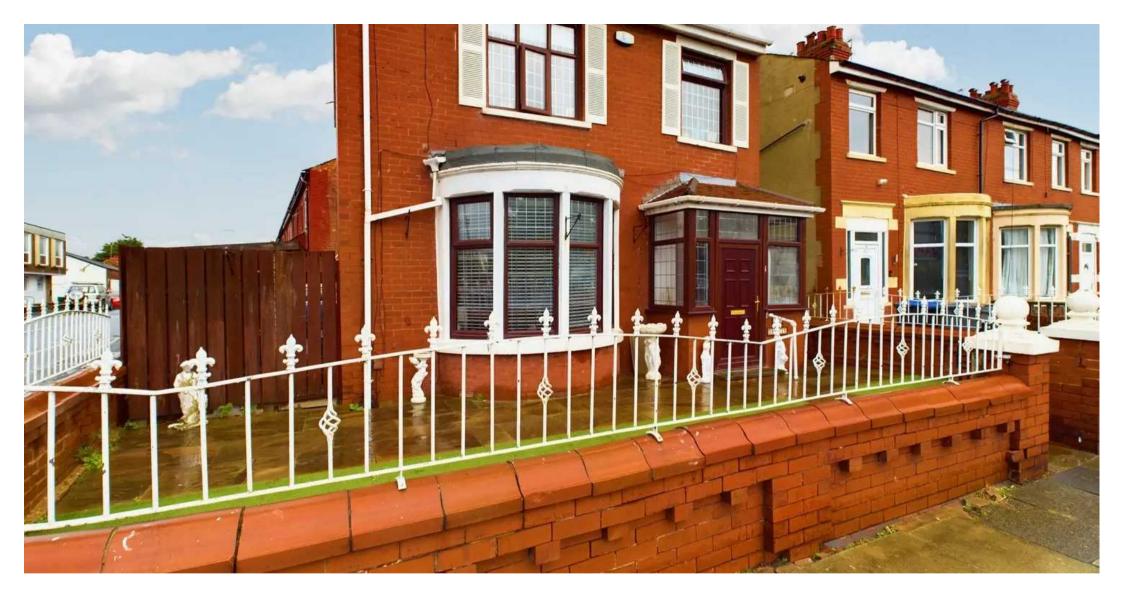

the front elevation, radiator.

#### Bedroom 2

9' 10" x 13' 5" (2.99m x 4.08m)

UPVC double glazed window to the rear elevation, radiator.

#### Bedroom 3

9' 1" x 9' 0" (2.78m x 2.74m)

UPVC double glazed window to the front elevation, radiator.

#### Bathroom

7' 10" x 6' 11" (2.40m x 2.12m)

Three piece white suite comprising of low flush WC, wash basin with built in storage unit panelled bath with overhead shower attachment. Floor to ceiling tiles, radiator with heated towel rail and uPVC double glazed opaque window.













## FRONT GARDEN

Gated front garden

## REAR GARDEN

North / East facing wrap around corner plot yard with off road parking and access to the garage.

## GARAGE

Single Garage

Gated access to the rear leading to garage.

## OFF ROAD

1 Parking Space









# **Stephen Tew Estate Agents**

Stephen Tew Estate Agents, 132 Highfield Road - FY4 2HH

01253 401111

info@stephentew.co.uk

www.stephentew.co.uk