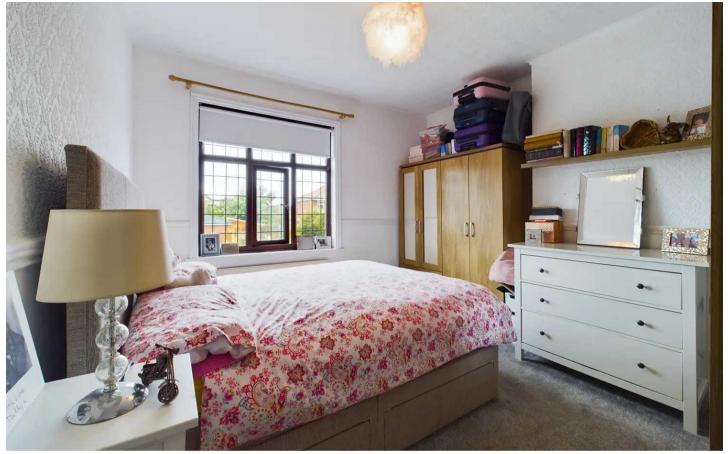

#### Bedroom 1

12' 2" x 11' 7" (3.71m x 3.53m)

UPVC double glazed window to the front elevation, radiator.

#### Bedroom 2

9' 10" x 13' 5" (2.99m x 4.08m)

UPVC double glazed window to the rear elevation, radiator.

#### Bedroom 3

9' 1" x 9' 0" (2.78m x 2.74m)

UPVC double glazed window to the front elevation, radiator.