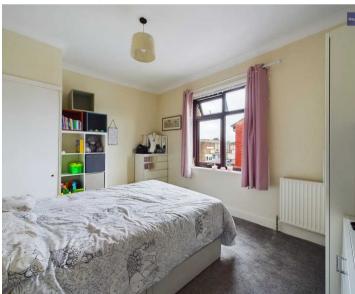

#### Bedroom 1

12' 2" x 11' 7" (3.71m x 3.53m)

UPVC double glazed window to the front elevation, radiator.

#### Bedroom 2

9' 10" x 13' 5" (2.99m x 4.08m)

UPVC double glazed window to the rear elevation, radiator.

#### Bedroom 3

9' 1" x 9' 0" (2.78m x 2.74m)

UPVC double glazed window to the front elevation, radiator.