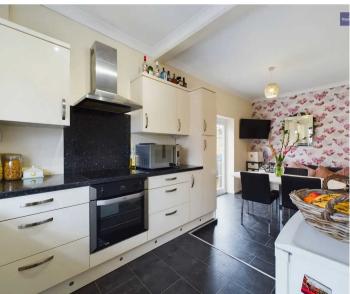

## Kitchen/Diner

8' 3" x 12' 3" (2.51m x 3.73m)

Open plan kitchen/diner. Matching range of base and wall units with fitted worktops, integrated electric oven and four ring hob with extractor hood, stainless steel sink with drainer. UPVC double glazed window to the side elevation, double patio doors leading out to the garden and radiator