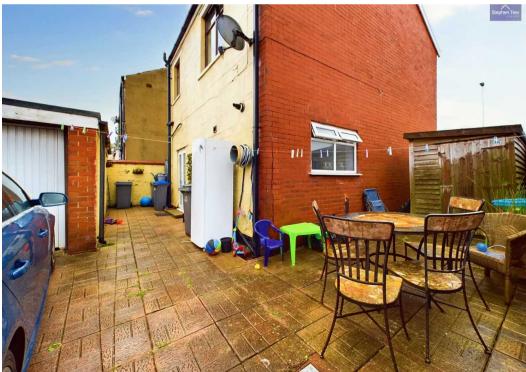

Externally there is a garden to the front and a wrap around enclosed garden to the rear with off road parking a garage. The property is being sold chain free.

Council Tax band: C

Tenure: Freehold

- No Chain
- Open Plan Kitchen/Diner
- Ground Floor WC
- Garage and Off Road Parking

## REAR GARDEN

North / East facing wrap around corner plot yard with off road parking and access to the garage.

## GARAGE

Single Garage

Gated access to the rear leading to garage.