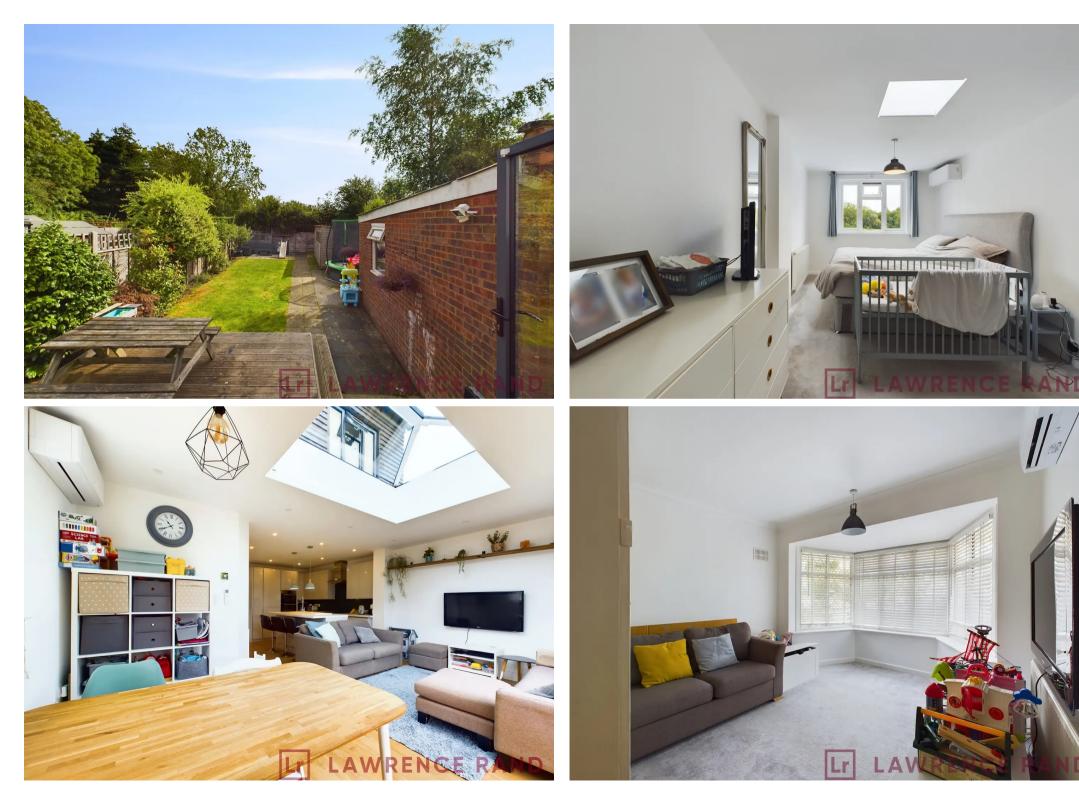

## Ruislip, Ruislip

A stunning 4 bedroom chalet bungalow that has been tastefully extended, offering spacious and versatile living accommodation. Benefits include two-bathrooms, air-conditioning, off street parking and separate garage. The property is situated on this popular residential road in close proximity to Eastcote's multiple amenities and schools.

Council Tax band: E

Tenure: Freehold

- Extended Bungalow
- Stunning condition
- Four bedrooms
- Two bathrooms
- Utility room
- Open plan living
- Bi-folding doors into garden
- Office / Study