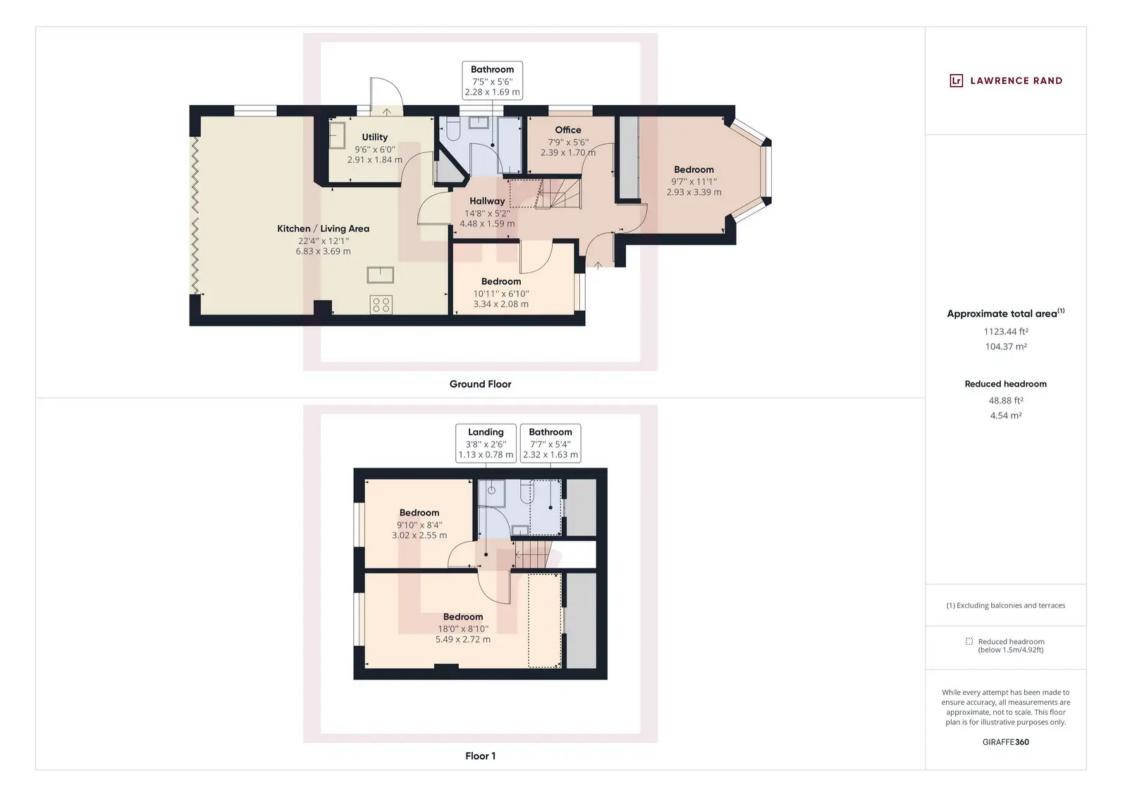

## Ruislip, Ruislip

A stunning 4 bedroom chalet bungalow that has been tastefully extended, offering spacious and versatile living accommodation. Benefits include two-bathrooms, air-conditioning, off street parking and separate garage. The property is situated on this popular residential road in close proximity to Eastcote's multiple amenities and schools.

Council Tax band: E

Tenure: Freehold

- Extended Bungalow
- Stunning condition
- Four bedrooms
- Two bathrooms
- Utility room
- Open plan living
- Bi-folding doors into garden
- Office / Study