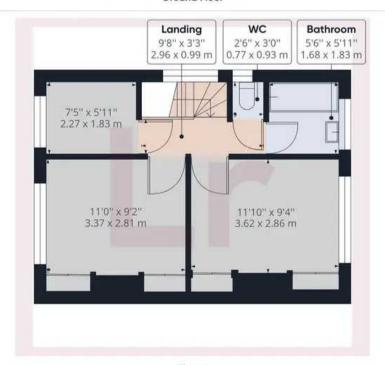

## Approximate total area(1)

757.85 ft<sup>2</sup> 70.41 m<sup>2</sup>

(1) Excluding balconies and terraces

While every attempt has been made to ensure accuracy, all measurements are approximate, not to scale. This floor plan is for illustrative purposes only.