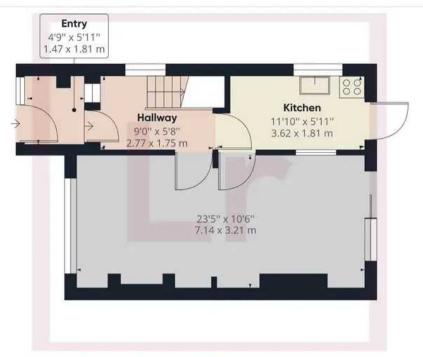

## **Ground Floor**

Floor 1

## Approximate total area(1)

757.85 ft<sup>2</sup> 70.41 m<sup>2</sup>

(1) Excluding balconies and terraces

While every attempt has been made to ensure accuracy, all measurements are approximate, not to scale. This floor plan is for illustrative purposes only.