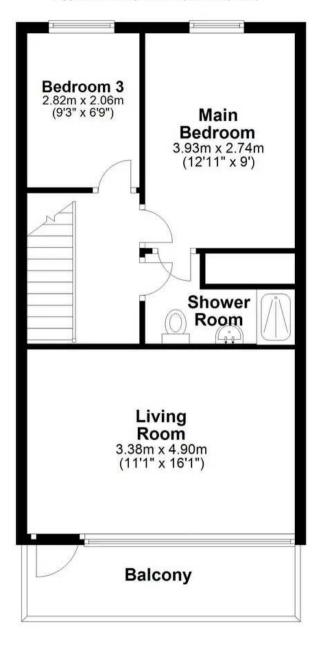

Upstairs, the main bedroom is fitted with cupboards and wardrobes and gives access to the Jack and Jill bathroom which is finished with a walk-in shower, hand wash basin and W/C. The third bedroom comfortably fits a single bed and storage, there is already a cupboard fitted in the bedroom. The real show piece is the living room on the first floor which has floor to ceiling uPVC windows and a door leading out to the south-facing balcony. From the living room and balcony you have uninterrupted views of king point marina stretching out to Drake's island. This property is perfect for entertaining or settling down to take in the sea views.

**First Floor** 

Approx. 44.9 sq. metres (482.8 sq. feet)

Total area: approx. 91.0 sq. metres (979.9 sq. feet)

Millbay Road, Plymouth