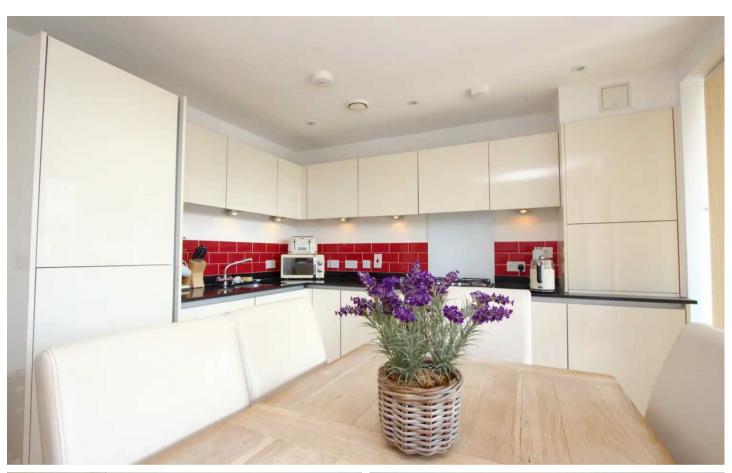

### Millbay Road

Millbay, Plymouth, PL1 3NG

You enter the property on the ground floor where you step foot into the entrance hallway. Immediately on your left is the second bedroom which is a great double and has well thought-out fitted cupboards. the next room down is a spacious three piece suite bathroom complete with a waste to ceiling mirror. To the back of the property is the fully fitted kitchen/diner which allows access to the rear garden and private parking space. The garden is south facing and is a real suntrap.