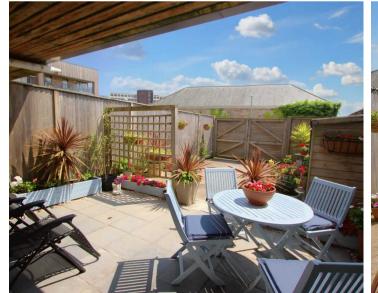

Upstairs, the main bedroom is fitted with cupboards and wardrobes and gives access to the Jack and Jill bathroom which is finished with a walk-in shower, hand wash basin and W/C. The third bedroom comfortably fits a single bed and storage, there is already a cupboard fitted in the bedroom. The real show piece is the living room on the first floor which has floor to ceiling uPVC windows and a door leading out to the south-facing balcony. From the living room and balcony you have uninterrupted views of king point marina stretching out to Drake's island. This property is perfect for entertaining or settling down to take in the sea views.

#### **BALCONY**

GARDEN

Secure Gated

1 Parking Space