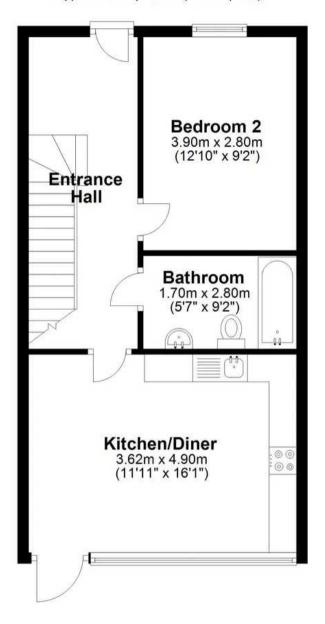

### Millbay Road

Millbay, Plymouth, PL1 3NG

You enter the property on the ground floor where you step foot into the entrance hallway. Immediately on your left is the second bedroom which is a great double and has well thought-out fitted cupboards. the next room down is a spacious three piece suite bathroom complete with a waste to ceiling mirror. To the back of the property is the fully fitted kitchen/diner which allows access to the rear garden and private parking space. The garden is south facing and is a real suntrap.

### Tenure & Services

Tenure: Leasehold

Lease length - 233 Years

Service Charge - £588pa

Ground Rent - £250pa

Council Tax band: D

**Ground Floor** 

Approx. 46.2 sq. metres (497.1 sq. feet)