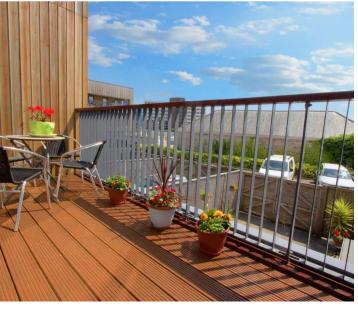

Council Tax band: D

Tenure: Leasehold

- South facing balcony
- Views over King Point Marina
- Jack & Jill Bathroom
- Generous Three Piece Bathroom Suite
- Securely gated parking space
- South Facing Garden
- Fully Fitted Kitchen
- Additional Permit Parking Available

Upstairs, the main bedroom is fitted with cupboards and wardrobes and gives access to the Jack and Jill bathroom which is finished with a walk-in shower, hand wash basin and W/C. The third bedroom comfortably fits a single bed and storage, there is already a cupboard fitted in the bedroom. The real show piece is the living room on the first floor which has floor to ceiling uPVC windows and a door leading out to the south-facing balcony. From the living room and balcony you have uninterrupted views of king point marina stretching out to Drake's island. This property is perfect for entertaining or settling down to take in the sea views.

#### **BALCONY**

GARDEN

Secure Gated

1 Parking Space