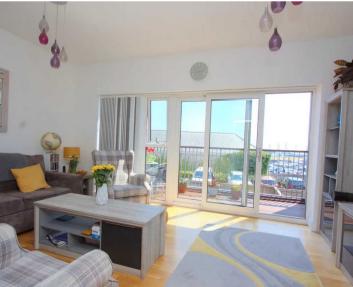

Upstairs, the main bedroom is fitted with cupboards and wardrobes and gives access to the Jack and Jill bathroom which is finished with a walk-in shower, hand wash basin and W/C. The third bedroom comfortably fits a single bed and storage, there is already a cupboard fitted in the bedroom. The real show piece is the living room on the first floor which has floor to ceiling uPVC windows and a door leading out to the south-facing balcony. From the living room and balcony you have uninterrupted views of king point marina stretching out to Drake's island. This property is perfect for entertaining or settling down to take in the sea views.