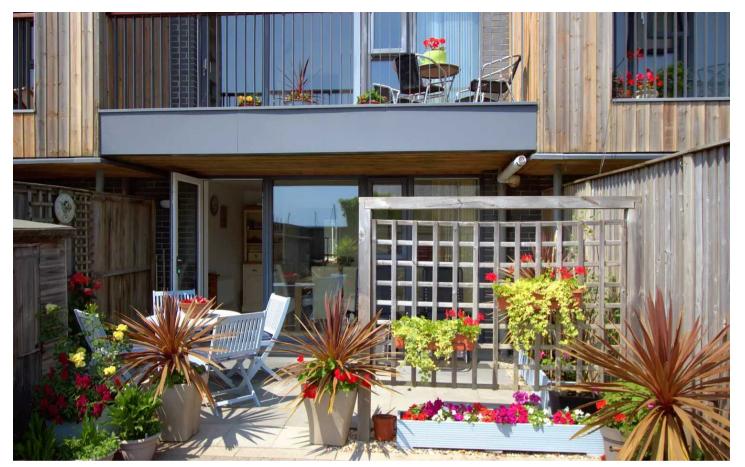

### Millbay Road

Millbay, Plymouth, PL1 3NG

You enter the property on the ground floor where you step foot into the entrance hallway. Immediately on your left is the second bedroom which is a great double and has well thought-out fitted cupboards. the next room down is a spacious three piece suite bathroom complete with a waste to ceiling mirror. To the back of the property is the fully fitted kitchen/diner which allows access to the rear garden and private parking space. The garden is south facing and is a real suntrap.

Upstairs, the main bedroom is fitted with cupboards and wardrobes and gives access to the Jack and Jill bathroom which is finished with a walk-in shower, hand wash basin and W/C. The third bedroom comfortably fits a single bed and storage, there is already a cupboard fitted in the bedroom. The real show piece is the living room on the first floor which has floor to ceiling uPVC windows and a door leading out to the south-facing balcony. From the living room and balcony you have uninterrupted views of king point marina stretching out to Drake's island. This property is perfect for entertaining or settling down to take in the sea views.

#### **BALCONY**

GARDEN

Secure Gated

1 Parking Space